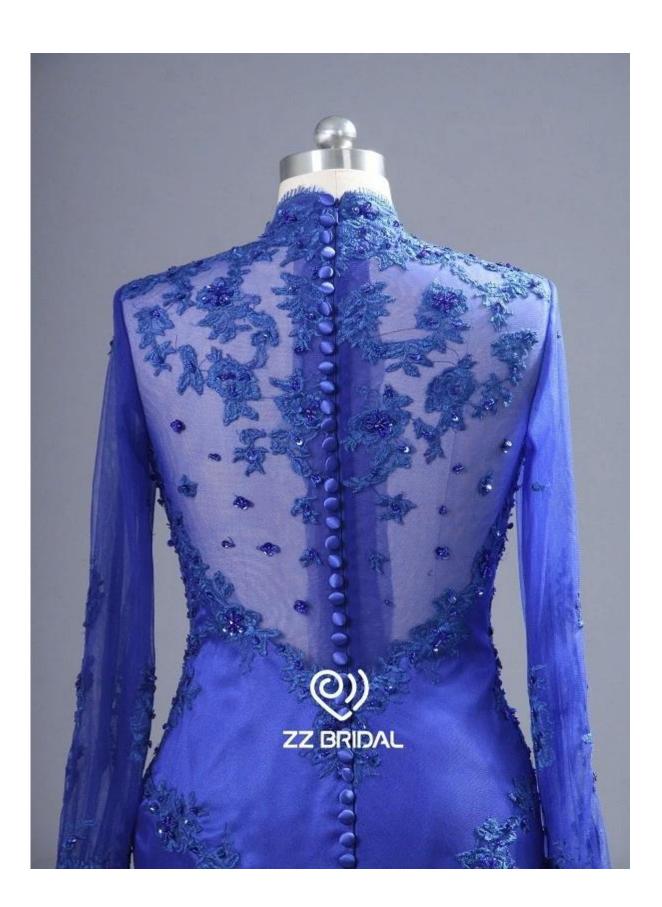

## Product Picture

## Product Specification

| Product Name   | ZZ bridal 2017 high neck lace appliqued blue long evening dress                              |
|----------------|----------------------------------------------------------------------------------------------|
| Style number   | ZZ-E4065                                                                                     |
| Fabric         | Tulle,lace                                                                                   |
| MOQ            | 1 piece                                                                                      |
| Service        | OEM and ODM                                                                                  |
| Color          | Blue or customized                                                                           |
| Size           | Please choose from our size charts, or you can follow up our measurement instructions.       |
| Note           | The prices don't include shipping cost and any accessories: such as gloves, wedding veils or |
|                | jacket.                                                                                      |
| Delivery Terms | Usually sent by Air Express such as DHL, UPS, EMS, TNT, FEDEX, ARAMEX, TOLL and so           |
|                | on.                                                                                          |
| Leading Time   | Off-season: 10-15 days for one order; Busy-season: 20-30 days for one order.                 |
| Payment Terms  | Western Union, Money Gram, Bank Transfer, Escrow, Visa, Master Card.                         |
| IATEANTION     | If some decoration on the dresses you want is out of stock, we will inform you before you    |
|                | place the order.                                                                             |
| Packaging      | Each dress in one polyester bag.                                                             |