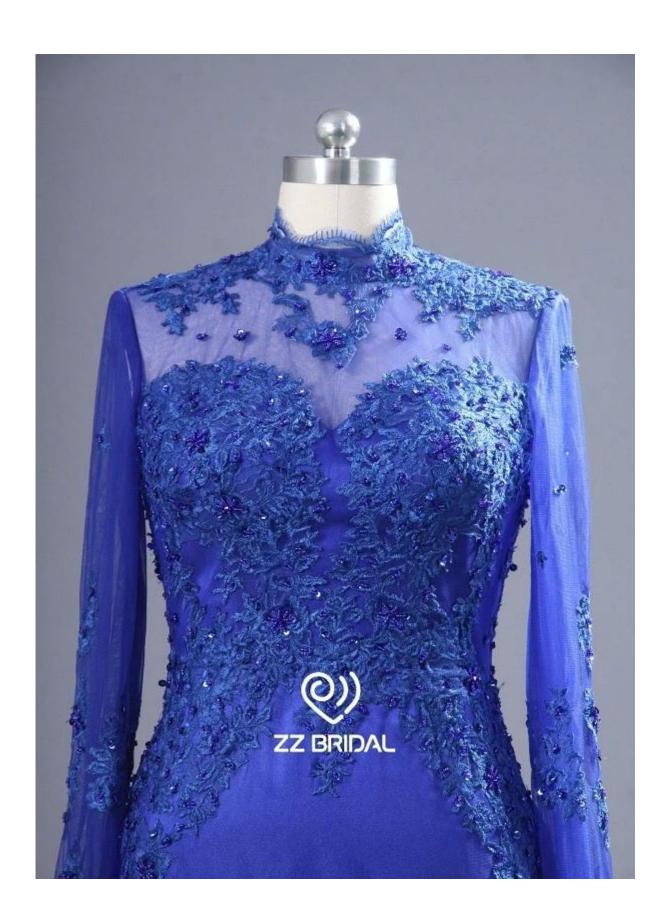

## Product Picture

## Product Specification

| Product Name   | ZZ bridal 2017 high neck lace appliqued blue long evening dress                              |
|----------------|----------------------------------------------------------------------------------------------|
| Style number   | ZZ-E4065                                                                                     |
| Fabric         | Tulle,lace                                                                                   |
| MOQ            | 1 piece                                                                                      |
| Service        | OEM and ODM                                                                                  |
| Color          | Blue or customized                                                                           |
| Size           | Please choose from our size charts, or you can follow up our measurement instructions.       |
| Note           | The prices don't include shipping cost and any accessories: such as gloves, wedding veils or |
|                | jacket.                                                                                      |
| Delivery Terms | Usually sent by Air Express such as DHL, UPS, EMS, TNT, FEDEX, ARAMEX, TOLL and so           |
|                | on.                                                                                          |
| Leading Time   | Off-season: 10-15 days for one order; Busy-season: 20-30 days for one order.                 |
| Payment Terms  | Western Union, Money Gram, Bank Transfer, Escrow, Visa, Master Card.                         |
| IATEANTION     | If some decoration on the dresses you want is out of stock, we will inform you before you    |
|                | place the order.                                                                             |
| Packaging      | Each dress in one polyester bag.                                                             |