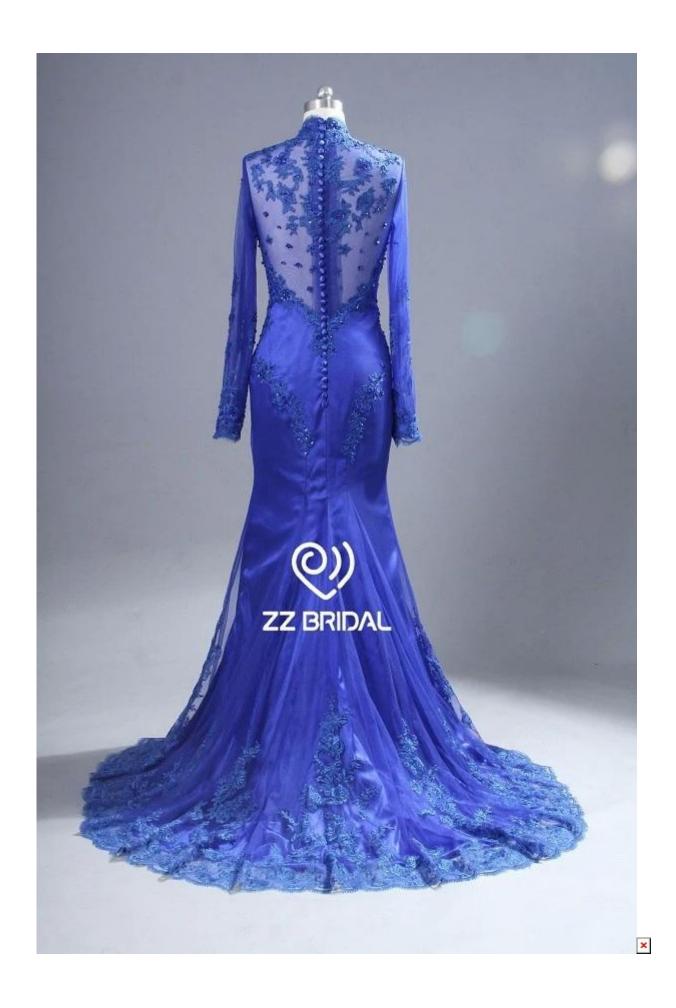

## Product Picture

## Product Specification

| Product Name   | ZZ bridal 2017 high neck lace appliqued blue long evening dress                              |
|----------------|----------------------------------------------------------------------------------------------|
| Style number   | ZZ-E4065                                                                                     |
| Fabric         | Tulle,lace                                                                                   |
| MOQ            | 1 piece                                                                                      |
| Service        | OEM and ODM                                                                                  |
| Color          | Blue or customized                                                                           |
| Size           | Please choose from our size charts, or you can follow up our measurement instructions.       |
| Note           | The prices don't include shipping cost and any accessories: such as gloves, wedding veils or |
|                | jacket.                                                                                      |
| Delivery Terms | Usually sent by Air Express such as DHL, UPS, EMS, TNT, FEDEX, ARAMEX, TOLL and so           |
|                | on.                                                                                          |
| Leading Time   | Off-season: 10-15 days for one order; Busy-season: 20-30 days for one order.                 |
| Payment Terms  | Western Union, Money Gram, Bank Transfer, Escrow, Visa, Master Card.                         |
| IATEANTION     | If some decoration on the dresses you want is out of stock, we will inform you before you    |
|                | place the order.                                                                             |
| Packaging      | Each dress in one polyester bag.                                                             |