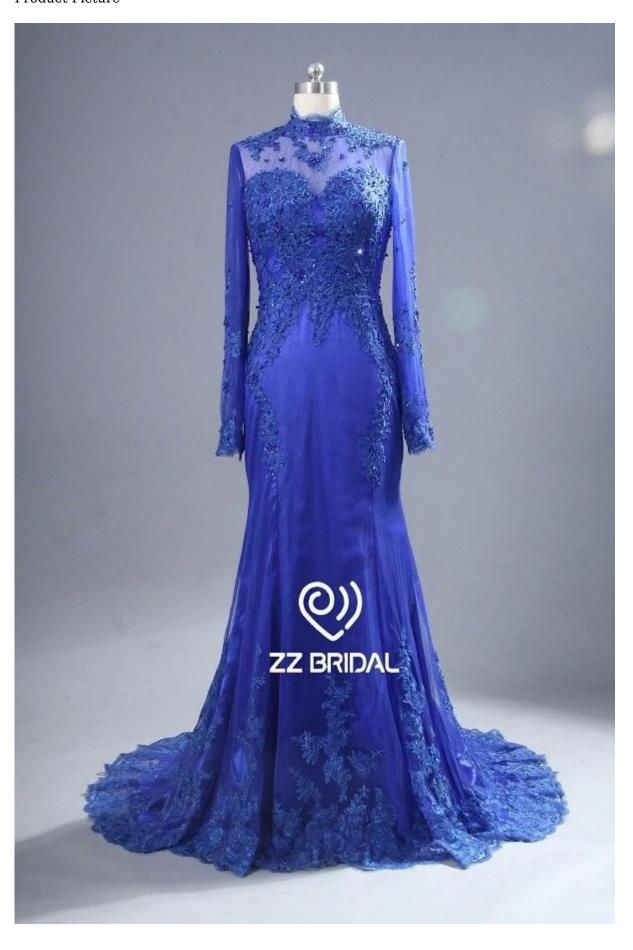

## Product Picture

## Product Specification

| Product Name   | ZZ bridal 2017 high neck lace appliqued blue long evening dress                              |
|----------------|----------------------------------------------------------------------------------------------|
| Style number   | ZZ-E4065                                                                                     |
| Fabric         | Tulle,lace                                                                                   |
| MOQ            | 1 piece                                                                                      |
| Service        | OEM and ODM                                                                                  |
| Color          | Blue or customized                                                                           |
| Size           | Please choose from our size charts, or you can follow up our measurement instructions.       |
| Note           | The prices don't include shipping cost and any accessories: such as gloves, wedding veils or |
|                | jacket.                                                                                      |
| Delivery Terms | Usually sent by Air Express such as DHL, UPS, EMS, TNT, FEDEX, ARAMEX, TOLL and so           |
|                | on.                                                                                          |
| Leading Time   | Off-season: 10-15 days for one order; Busy-season: 20-30 days for one order.                 |
| Payment Terms  | Western Union, Money Gram, Bank Transfer, Escrow, Visa, Master Card.                         |
| IATEANTION     | If some decoration on the dresses you want is out of stock, we will inform you before you    |
|                | place the order.                                                                             |
| Packaging      | Each dress in one polyester bag.                                                             |