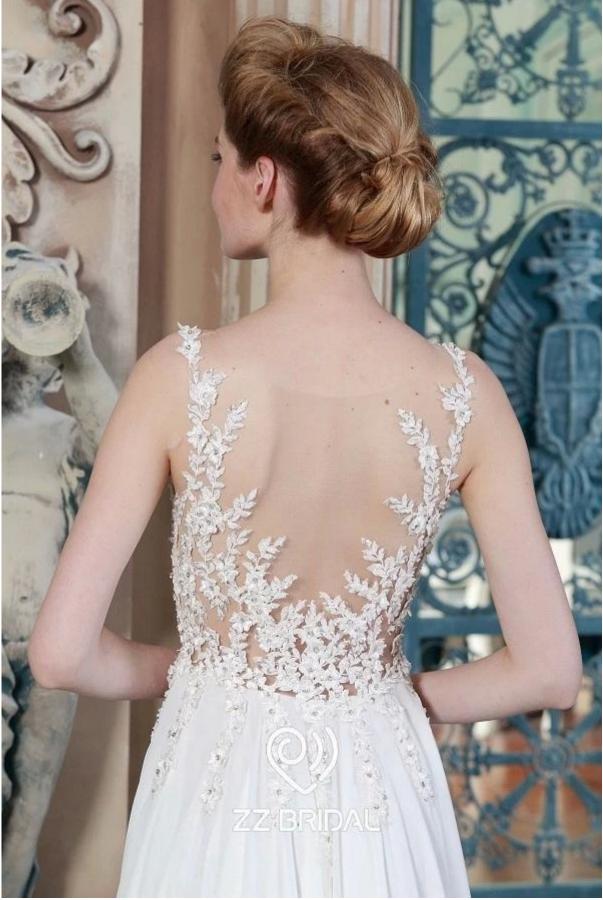

## Product Picture

Product Specification

| Brand        | ZZ bridal                                                            |
|--------------|----------------------------------------------------------------------|
| Product Name | ZZ bridal 2017 boat neck lace appliqued chiffon A-line wedding dress |
| Style number | ZZ-W1066                                                             |