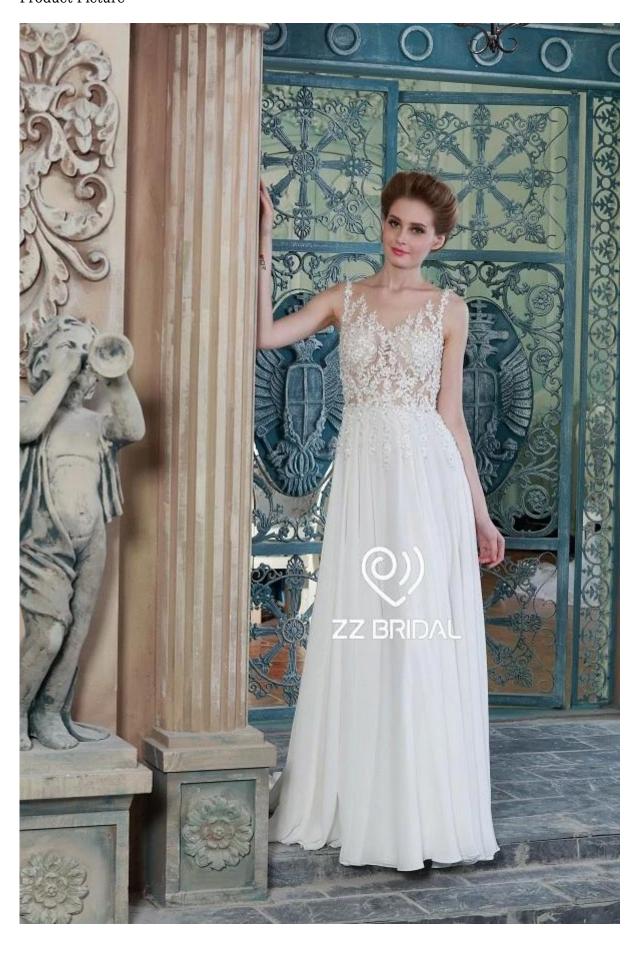

## Product Picture

Product Specification

| Brand        | ZZ bridal                                                            |
|--------------|----------------------------------------------------------------------|
| Product Name | ZZ bridal 2017 boat neck lace appliqued chiffon A-line wedding dress |
| Style number | ZZ-W1066                                                             |