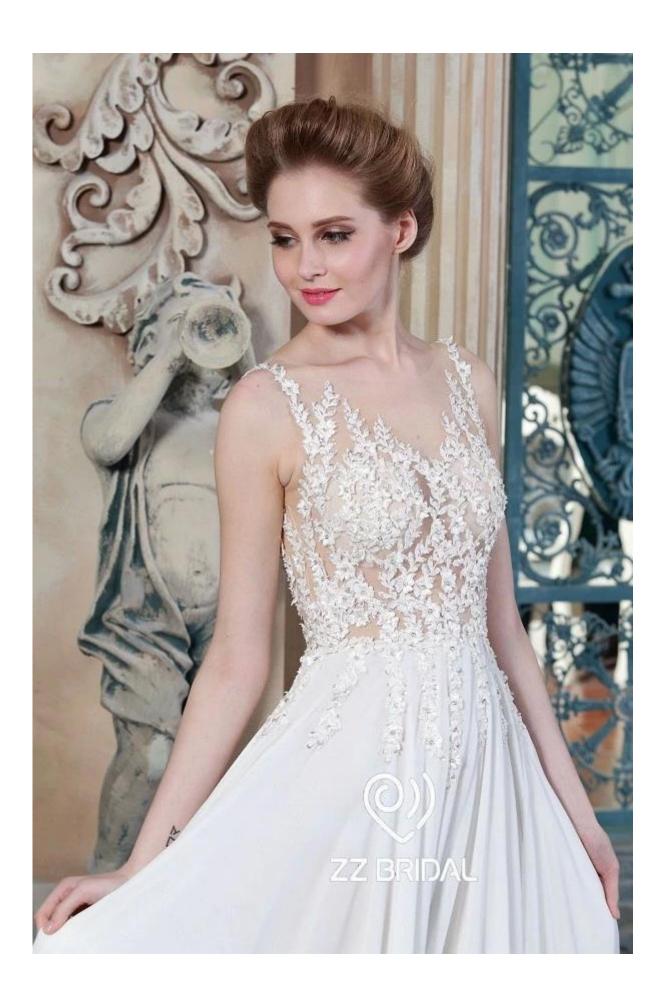

## Product Picture

Product Specification

| Brand        | ZZ bridal                                                            |
|--------------|----------------------------------------------------------------------|
| Product Name | ZZ bridal 2017 boat neck lace appliqued chiffon A-line wedding dress |
| Style number | ZZ-W1066                                                             |