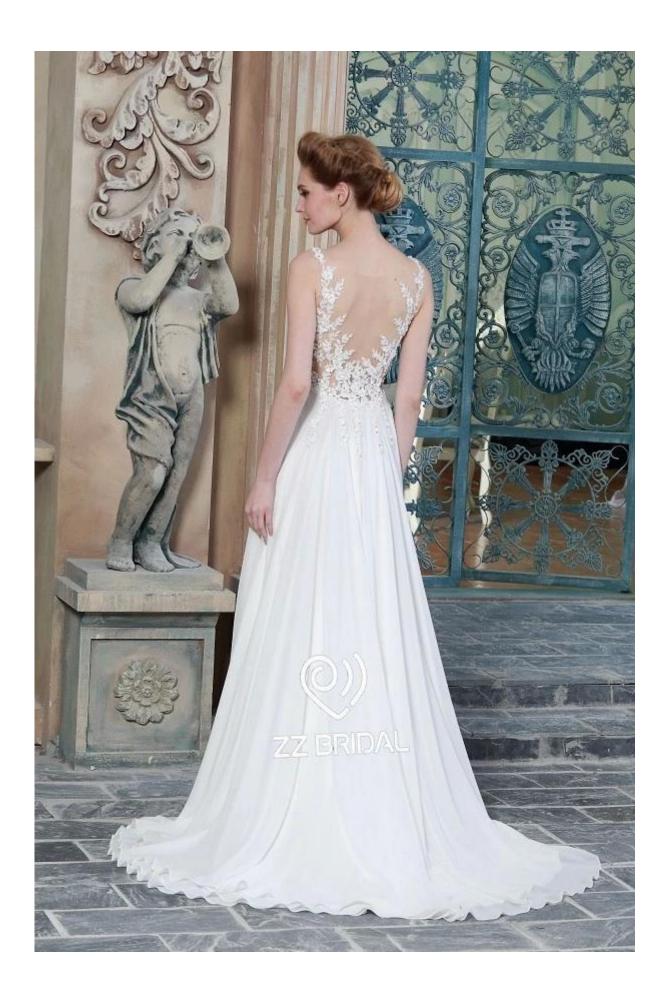

## Product Picture

Product Specification

| Brand        | ZZ bridal                                                            |
|--------------|----------------------------------------------------------------------|
| Product Name | ZZ bridal 2017 boat neck lace appliqued chiffon A-line wedding dress |
| Style number | ZZ-W1066                                                             |