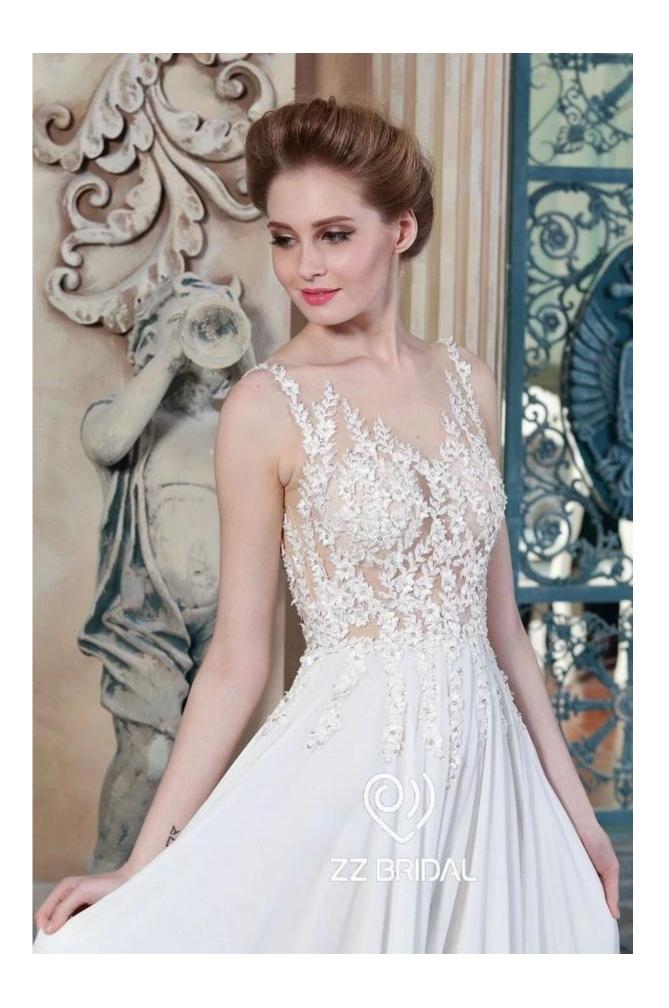

## Product Picture

Product Specification

| Brand        | ZZ bridal                                                            |
|--------------|----------------------------------------------------------------------|
| Product Name | ZZ bridal 2017 boat neck lace appliqued chiffon A-line wedding dress |
| Style number | ZZ-W1066                                                             |
| Fabric       | Chiffon, lace                                                        |