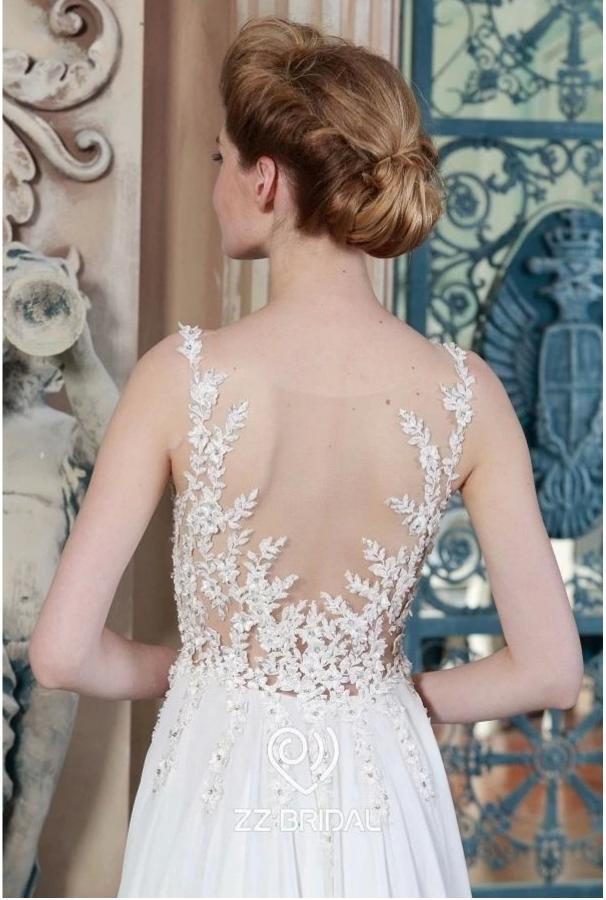

## Product Picture

Product Specification

| Brand        | ZZ bridal                                                            |
|--------------|----------------------------------------------------------------------|
| Product Name | ZZ bridal 2017 boat neck lace appliqued chiffon A-line wedding dress |
| Style number | ZZ-W1066                                                             |
| Fabric       | Chiffon, lace                                                        |