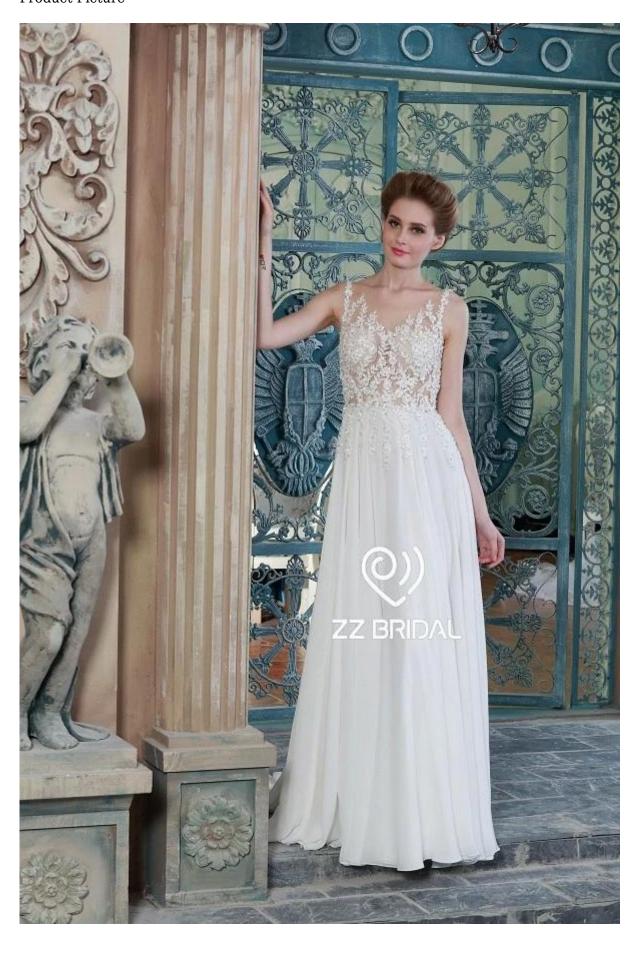

## Product Picture

Product Specification

| Brand        | ZZ bridal                                                            |
|--------------|----------------------------------------------------------------------|
| Product Name | ZZ bridal 2017 boat neck lace appliqued chiffon A-line wedding dress |
| Style number | ZZ-W1066                                                             |
| Fabric       | Chiffon, lace                                                        |