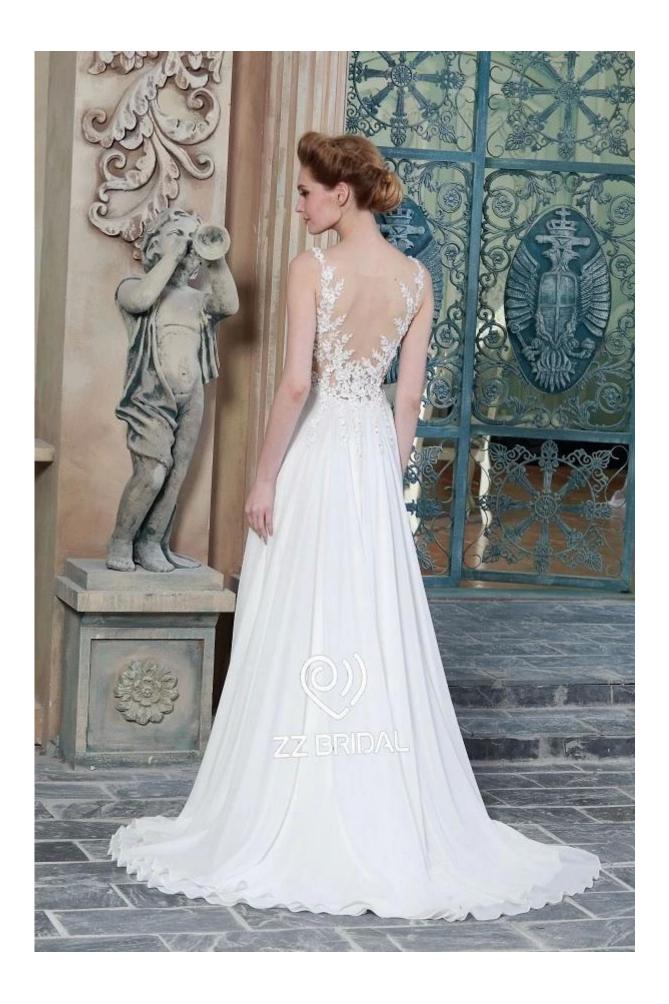

## Product Picture

Product Specification

| Brand        | ZZ bridal                                                            |
|--------------|----------------------------------------------------------------------|
| Product Name | ZZ bridal 2017 boat neck lace appliqued chiffon A-line wedding dress |
| Style number | ZZ-W1066                                                             |
| Fabric       | Chiffon, lace                                                        |