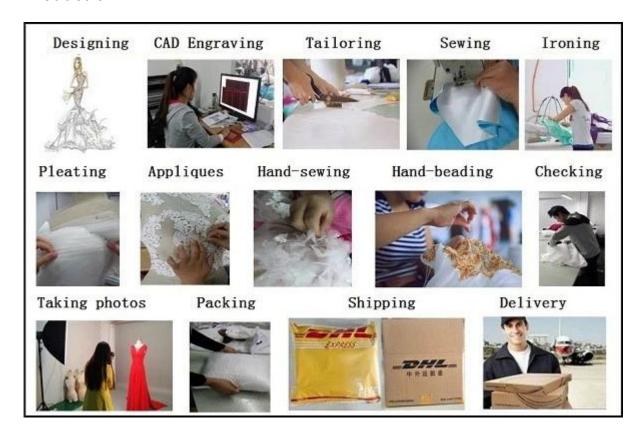

| 92  | 38%               | 98     | 40%               | 104  | 43                | 109 | 45×               | 115 | 47%               | 121 |
| Hips           | 43%               | 110 | 45%               | 116 | 47%               | 121    | 49%               | 126  | 51%               | 131 | 53¾               | 136 | 55⅓               | 141 |
| Hollow to Hem  | 61                | 155 | 61                | 155 | 61                | 155    | 61                | 155  | 61                | 155 | 61                | 155 | 61                | 155 |
| Natural Height | 69                | 175 | 69                | 175 | 69                | 175    | 69                | 175  | 69                | 175 | 69                | 175 | 69                | 175 |

## Measurement



Color



## Production