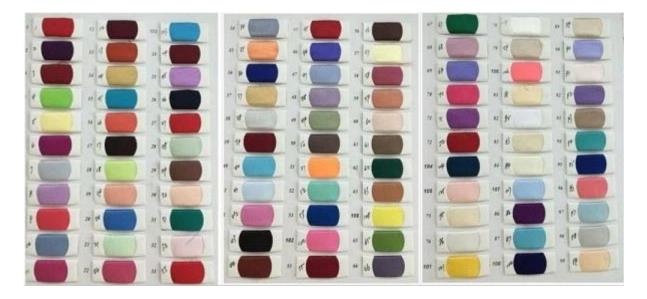

6%               | 92  | 38%               | 98     | 40%               | 104  | 43                | 109 | 45×               | 115 | 47%               | 121 |
| Hips           | 43%               | 110 | 45%               | 116 | 47%               | 121    | 49%               | 126  | 51%               | 131 | 53¾               | 136 | 55⅓               | 141 |
| Hollow to Hem  | 61                | 155 | 61                | 155 | 61                | 155    | 61                | 155  | 61                | 155 | 61                | 155 | 61                | 155 |
| Natural Height | 69                | 175 | 69                | 175 | 69                | 175    | 69                | 175  | 69                | 175 | 69                | 175 | 69                | 175 |

## Measurement



Color



## Production