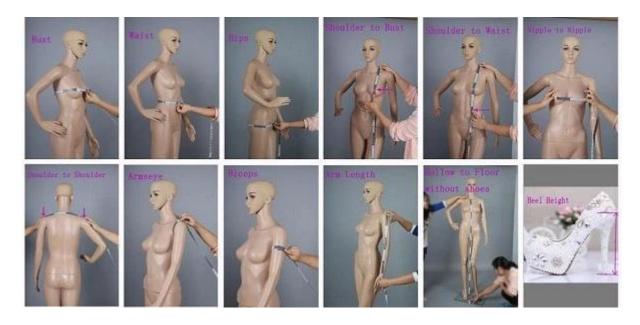

| 86  | 36%               | 92  | 38%               | 98     | 40%               | 104  | 43                | 109 | 45×               | 115 | 47%               | 121 |
| Hips           | 43%               | 110 | 45%               | 116 | 47%               | 121    | 49%               | 126  | 51%               | 131 | 53¾               | 136 | 55⅓               | 141 |
| Hollow to Hem  | 61                | 155 | 61                | 155 | 61                | 155    | 61                | 155  | 61                | 155 | 61                | 155 | 61                | 155 |
| Natural Height | 69                | 175 | 69                | 175 | 69                | 175    | 69                | 175  | 69                | 175 | 69                | 175 | 69                | 175 |

## Measurement



Color



## Production