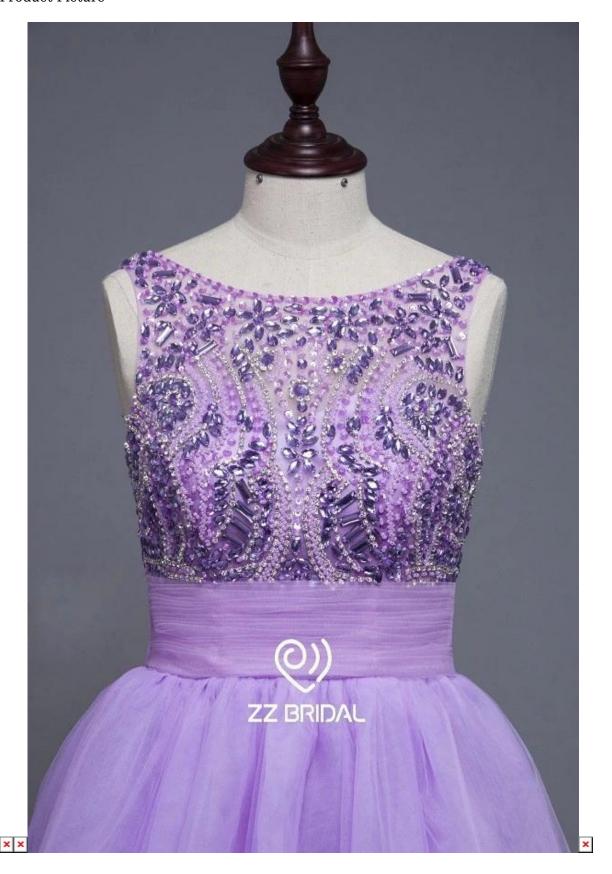

## Product Picture

## Product Specification

| Brand        | ZZ bridal                                                             |
|--------------|-----------------------------------------------------------------------|
| Product Name | ZZ bridal V-neck and back bowknot strapless beaded short evening gown |

| Style number   | ZZ-E5026                                                                                                   |
|----------------|------------------------------------------------------------------------------------------------------------|
| Fabric         | Tulle                                                                                                      |
| MOQ            | 1 piece                                                                                                    |
| Service        | OEM and ODM                                                                                                |
| Color          | Light purple or customized                                                                                 |
| Size           | Please choose from our size charts, or you can follow up our measurement instructions.                     |
| Note           | The prices don't include shipping cost and any accessories: such as gloves, wedding veils or jacket.       |
| Delivery Terms | Usually sent by Air Express such as DHL, UPS, EMS, TNT, FEDEX, ARAMEX, TOLL and so on.                     |
| Leading Time   | Off-season: 10-15 days for one order; Busy-season: 20-30 days for one order.                               |
| Payment Terms  | Western Union, Money Gram, Bank Transfer, Escrow, Visa, Master Card.                                       |
| Attention      | If some decoration on the dresses you want is out of stock, we will inform you before you place the order. |
| Packaging      | Each dress in one polyester bag.                                                                           |