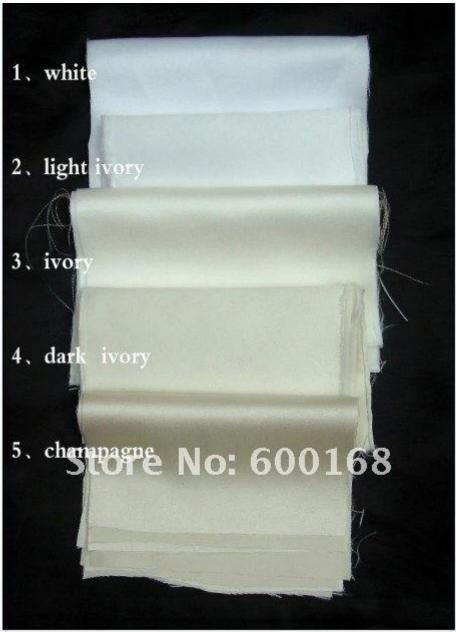

3: Wedding Dress Color Chart:

4: Proccessing□

1:Designing

3:Tailoring

4:Sewing

5:Ironing

6:Pleating

7:Appliques 8:Hand-sewing