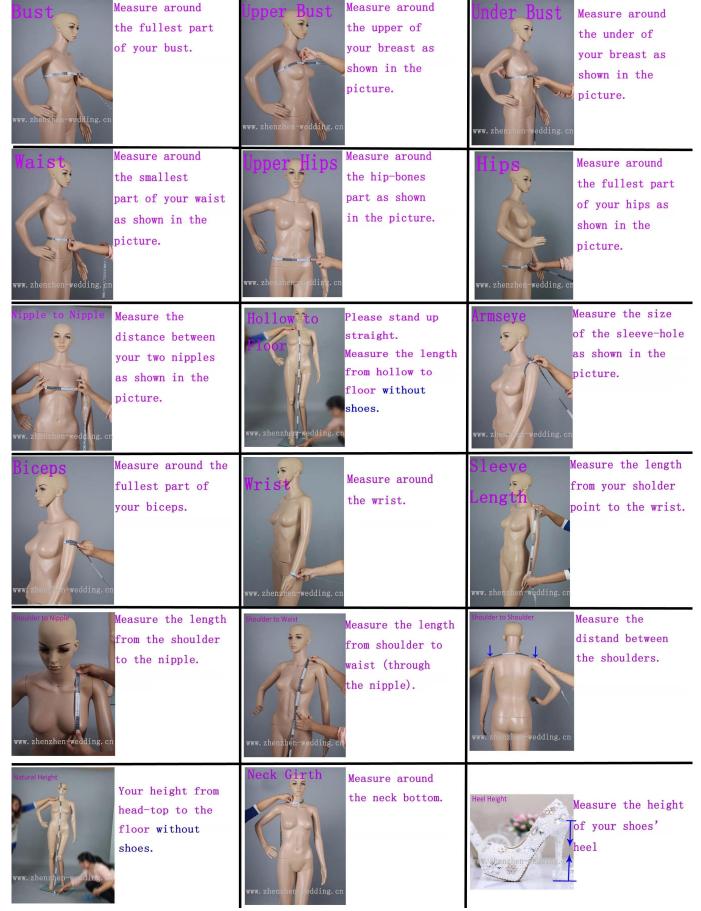

## 1: Size Charts:

|                |             |     |      |     | Stan | dard | Dre  | ss S | ize C | hart        |      |     |             |      |              |     |
|----------------|-------------|-----|------|-----|------|------|------|------|-------|-------------|------|-----|-------------|------|--------------|-----|
| US Size        | US Size 2   |     | 4    |     | 6    |      | 8    |      | 10    |             | 12   |     | 14          |      | 16           |     |
| Europe Size    | 32          |     | 34   |     | 36   |      | 3    | 38   |       | 40          |      | 42  |             |      | 46           |     |
| UK Size        | 6           |     | 8    |     | 10   |      | 12   |      | 14    |             | 16   |     | 18          |      | 20           |     |
|                | inch        | cm  | inch | cm  | inch | cm   | inch | cm   | inch  | cm          | inch | cm  | inch        | cm   | inch         | cm  |
| Bust           | 32½         | 83  | 33⅓  | 84  | 34%  | 88   | 35%  | 90   | 36½   | 93          | 38   | 97  | 39×         | 100  | 41           | 104 |
| Waist          | 25%         | 65  | 26½  | 68  | 27%  | 70   | 28%  | 72   | 29½   | 75          | 31   | 79  | 32%         | 83   | 34           | 86  |
| Hips           | 35¾         | 91  | 36¾  | 92  | 37¾  | 96   | 381/ | 98   | 39¾   | 101         | 41%  | 105 | 42%         | 109  | 44%          | 112 |
| Hollow to Hem  | 58          | 147 | 58   | 147 | 59   | 150  | 59   | 150  | 60    | 152         | 60   | 152 | 61          | 155  | 61           | 155 |
| Natural Height | 63          | 160 | 65   | 160 | 65   | 165  | 65   | 165  | 67    | 170         | 69   | 175 | 69          | 175  | 69           | 175 |
|                |             |     |      |     | Plus | Size | Dre  | ss S | ize C | hart        |      |     |             |      |              |     |
| US Size        | US Size 14W |     | 16W  |     |      | 18W  |      | 20W  |       | 22W         |      |     | 24W         |      | 26W          |     |
| Europe Size    | 44W         |     | 46W  |     | 48W  |      |      | 50W  |       | 52W         |      | 54W |             |      | 56W          |     |
| UK Size        | 18W         |     | 20W  |     | 22W  |      |      | 24W  |       | 26W         |      |     | 28W         | 30W  |              | V   |
|                | inch        | cm  | inch | cm  | inch | cm   | inc  | h    | cm    | inch        | cm   | inc | ch c        | m ii | nch          | cm  |
| Bust           | 41          | 104 | 43   | 109 | 45   | 114  | 47   | ,    | 119   | 49          | 124  | 51  | 1 13        | 30   | 53           | 135 |
| Waist          | 34          | 86  | 36%  | 92  | 38 ½ | 98   | 40   | 34   | 104   | 43          | 109  | 45  | ¥ 1°        | 15 4 | 1 <b>7</b> % | 121 |
| Hips           | 43½         | 110 | 45½  | 116 | 47%  | 121  | 49   | ×    | 126   | <b>51</b> ½ | 131  | 53  | <b>州</b> 13 | 36 5 | 55½          | 141 |
| Hollow to Hem  | 61          | 155 | 61   | 155 | 61   | 155  | 61   |      | 155   | 61          | 155  | 6   | 1 15        | 55   | 61           | 155 |
| Natural Height | 69          | 175 | 69   | 175 | 69   | 175  | 69   | )    | 175   | 69          | 175  | 69  | 17          | 75   | 69           | 175 |