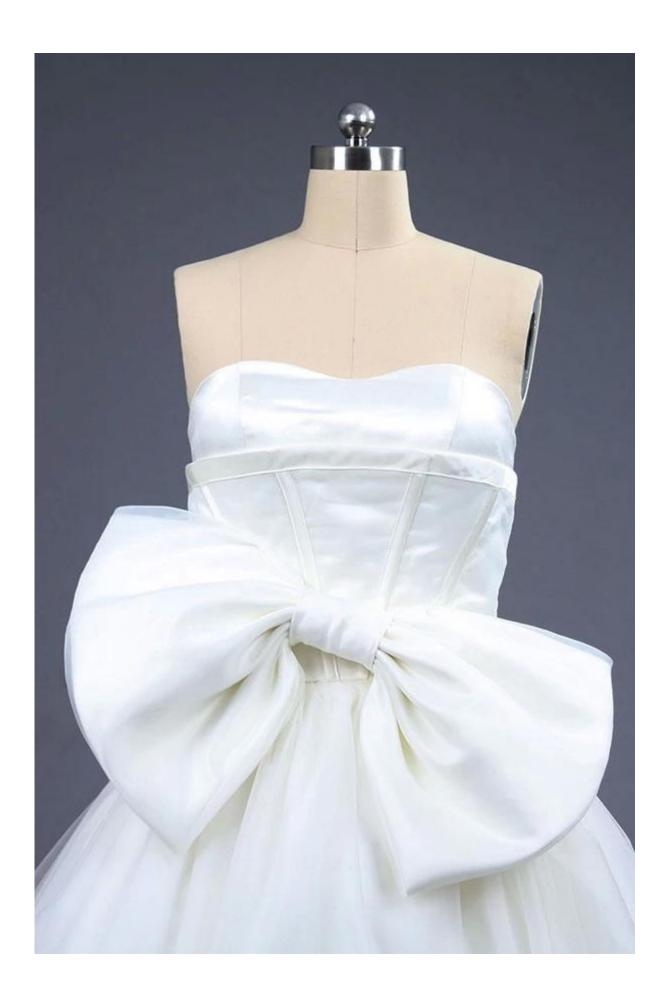

## **Suzhou HMY Wedding Dress Co., Ltd.**

| 1) | Product Name | Ball gown wedding party dress sweetheart tulle wedding dress with bowknot |
|----|--------------|---------------------------------------------------------------------------|
| 2) | Style number | ZZ-W3028                                                                  |
| 3) | Fabric       | Satin,Tulle                                                               |
| 4) | MOQ          | 1 piece                                                                   |