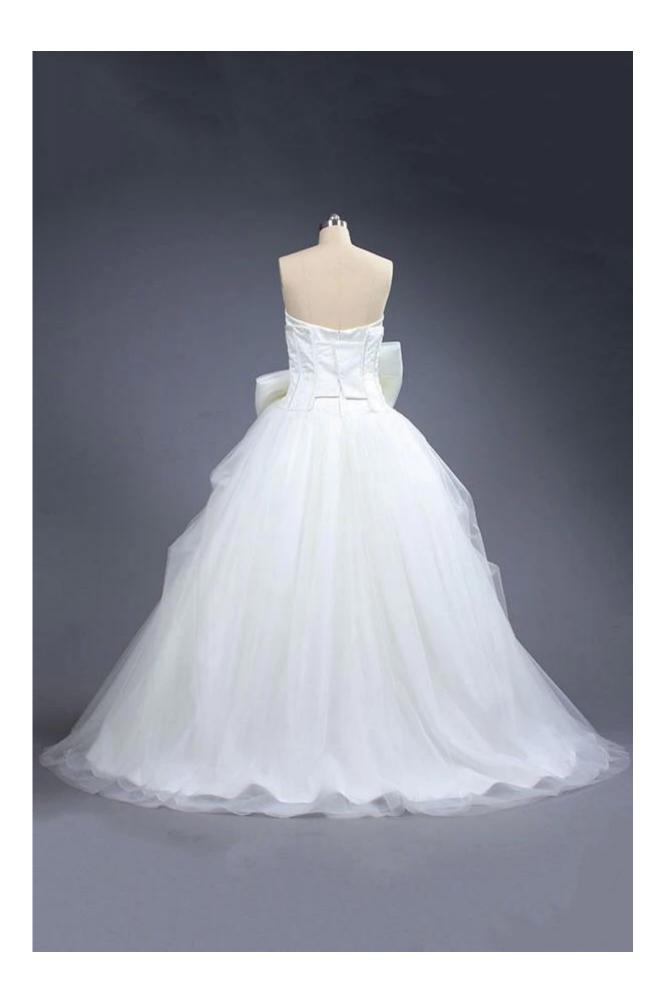

## **Suzhou HMY Wedding Dress Co., Ltd.**

| 1) | Product Name | Ball gown wedding party dress sweetheart tulle wedding dress with bowknot |
|----|--------------|---------------------------------------------------------------------------|
| 2) | Style number | ZZ-W3028                                                                  |
| 3) | Fabric       | Satin,Tulle                                                               |
| 4) | MOQ          | 1 piece                                                                   |