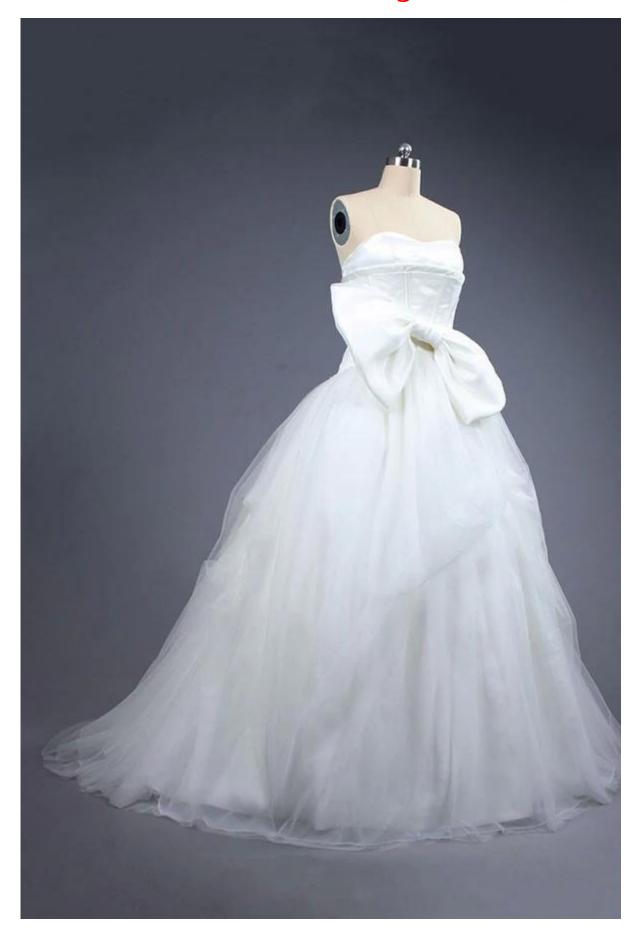

## **Suzhou HMY Wedding Dress Co., Ltd.**

| 1) | Product Name | Ball gown wedding party dress sweetheart tulle wedding dress with bowknot |
|----|--------------|---------------------------------------------------------------------------|
| 2) | Style number | ZZ-W3028                                                                  |
| 3) | Fabric       | Satin,Tulle                                                               |
| 4) | MOQ          | 1 piece                                                                   |