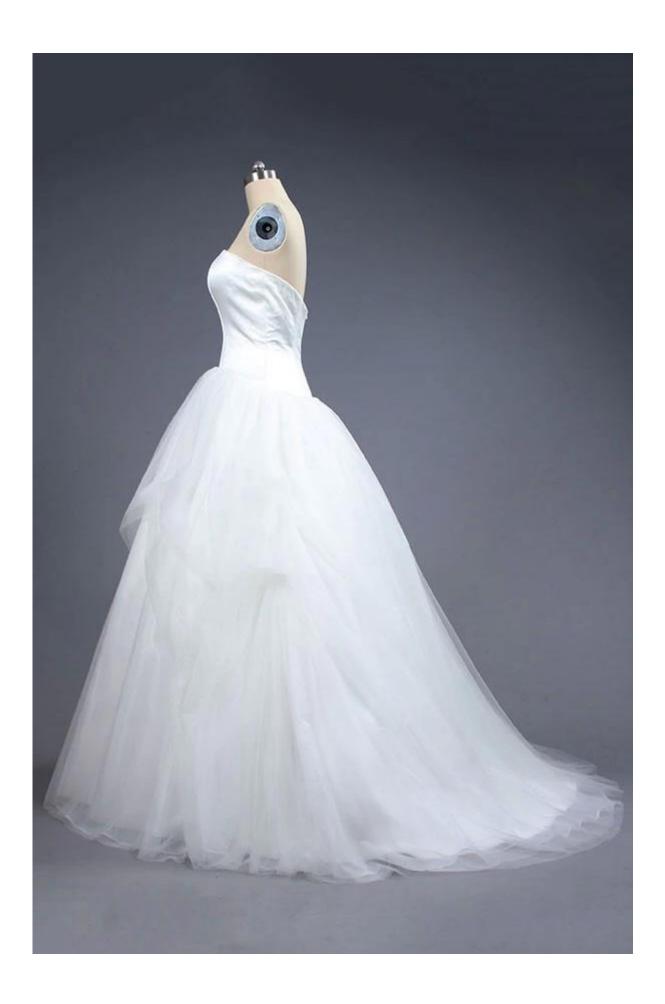

## **Suzhou HMY Wedding Dress Co., Ltd.**

| 1) | Product Name | Ball gown wedding party dress sweetheart tulle wedding dress with bowknot |
|----|--------------|---------------------------------------------------------------------------|
| 2) | Style number | ZZ-W3028                                                                  |
| 3) | Fabric       | Satin,Tulle                                                               |
| 4) | MOQ          | 1 piece                                                                   |