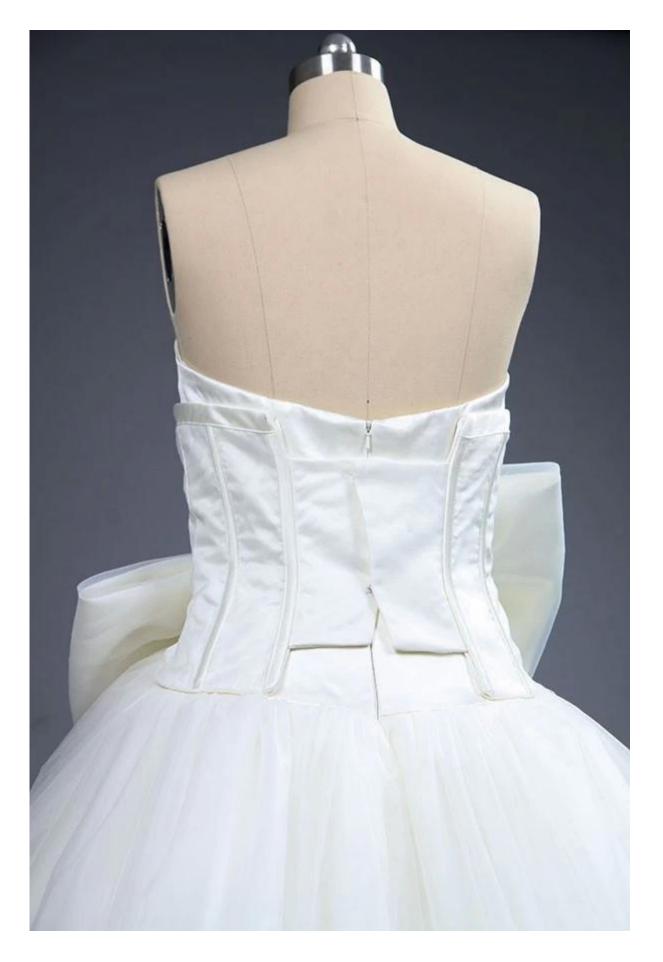

## **Suzhou HMY Wedding Dress Co., Ltd.**

| 1) | Product Name | Ball gown wedding party dress sweetheart tulle wedding dress with bowknot |
|----|--------------|---------------------------------------------------------------------------|
| 2) | Style number | ZZ-W3028                                                                  |
| 3) | Fabric       | Satin,Tulle                                                               |
| 4) | MOQ          | 1 piece                                                                   |

| 5)  | Service                                                                                               | OEM and ODM.                                                                                                                  |  |  |  |  |  |
|-----|-------------------------------------------------------------------------------------------------------|-------------------------------------------------------------------------------------------------------------------------------|--|--|--|--|--|
| 6)  | Color                                                                                                 | White, light ivory, ivory and champagne or customized                                                                         |  |  |  |  |  |
| 7)  | Size                                                                                                  | Please choose from our size charts, or you can follow up our measurement instructions.                                        |  |  |  |  |  |
| 8)  | Note                                                                                                  | The prices don't include shipping cost and any accessories: such as gloves, wedding veils or jackets as shown in the picture. |  |  |  |  |  |
| 9)  | Delivery Terms Usually sent by Air Express such as DHL, UPS, EMS, TNT, FEDEX, ARAMEX, TOLL and so on. |                                                                                                                               |  |  |  |  |  |
| 10) | Leading Time                                                                                          | Off-season: 10-15 days for one order; Busy-season: 20-30 days for one order.                                                  |  |  |  |  |  |
| 11) | Payment<br>Terms                                                                                      | Western Union, Money Gram, Bank Transfer, Escrow, Visa, Master Card.                                                          |  |  |  |  |  |
| 12) | Attention                                                                                             | If some decoration on the dresses you want is out of stock, we will inform you before you place the order.                    |  |  |  |  |  |
| 13) | Packaging                                                                                             | Each dress in one polyester bag.                                                                                              |  |  |  |  |  |