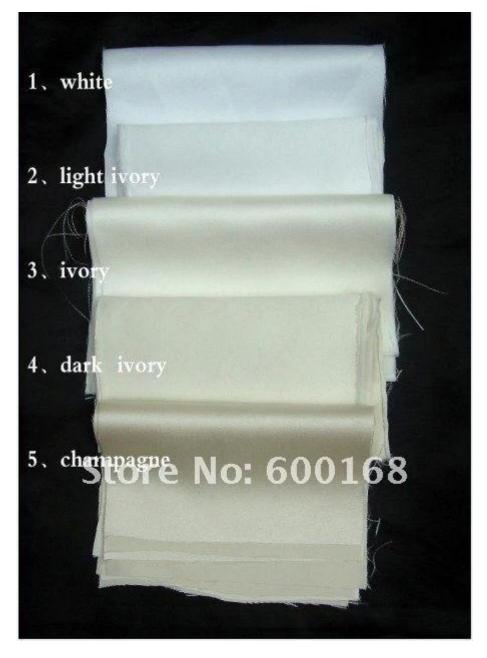

| 6)  | Color            | White, light ivory, ivory and champagne or customized                                                                         |
|-----|------------------|-------------------------------------------------------------------------------------------------------------------------------|
| 7)  | Size             | Please choose from our size charts, or you can follow up our measurement instructions.                                        |
| 8)  | Note             | The prices don't include shipping cost and any accessories: such as gloves, wedding veils or jackets as shown in the picture. |
| 9)  | Delivery Terms   | Usually sent by Air Express such as DHL, UPS, EMS, TNT, FEDEX, ARAMEX, TOLL and so on.                                        |
| 10) | Leading Time     | Off-season: 10-15 days for one order; Busy-season: 20-30 days for one order.                                                  |
| 1 ′ | Payment<br>Terms | Western Union, Money Gram, Bank Transfer, Escrow, Visa, Master Card.                                                          |
| 12) | Attention        | If some decoration on the dresses you want is out of stock, we will inform you before you place the order.                    |
| 13) | Packaging        | Each dress in one polyester bag.                                                                                              |

## 2: Measurements Instructions:

3:Wedding Dress Color Chart:

4: Processing:

1:Designing

3:Tailoring

4:Sewing

5:Ironing

6:Pleating