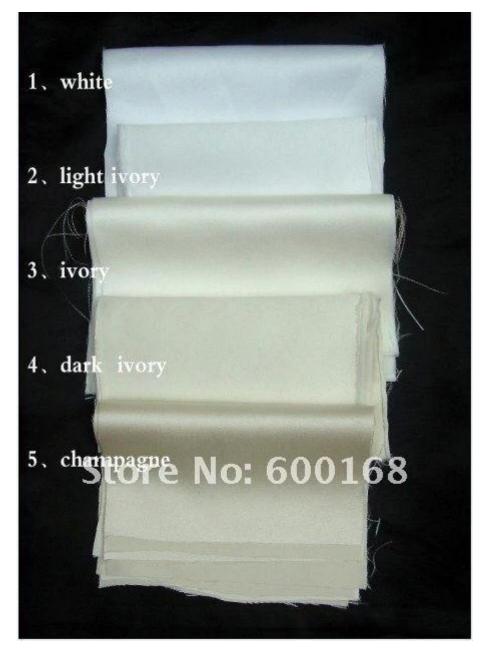

| 6)  | Color            | White ,Light Ivory , Ivory and Champagne or customized                                                                       |  |  |  |  |  |  |  |  |
|-----|------------------|------------------------------------------------------------------------------------------------------------------------------|--|--|--|--|--|--|--|--|
| 7)  | Size             | ease choose from our size charts, or you can follow up our measurement instructions.                                         |  |  |  |  |  |  |  |  |
| 8)  | Note             | ne prices don't include shipping cost and any accessories: such as gloves, wedding veils or jackets as shown in the picture. |  |  |  |  |  |  |  |  |
| 9)  | Delivery Terms   | Usually sent by Air Express such as DHL, UPS, EMS, TNT, FEDEX, ARAMEX, TOLL and so on.                                       |  |  |  |  |  |  |  |  |
| 10) | Leading Time     | Off-season: 10-15 days for one order; Busy-season: 20-30 days for one order.                                                 |  |  |  |  |  |  |  |  |
| 1 ′ | Payment<br>Terms | Western Union, Money Gram, Bank Transfer, Escrow, Visa, Master Card.                                                         |  |  |  |  |  |  |  |  |
| 12) | Attention        | If some decoration on the dresses you want is out of stock, we will inform you before you place the order.                   |  |  |  |  |  |  |  |  |
| 13) | Packaging        | Each dress in one polyester bag.                                                                                             |  |  |  |  |  |  |  |  |

## 2: Measurements Instructions:

3:Wedding Dress Color Chart:

4: Processing:

1:Designing

3:Tailoring

4:Sewing

5:Ironing

6:Pleating