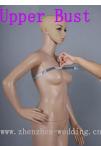

2: Measurements Instructions:

Measure around the fullest part of your bust.

Measure around the upper of your breast as shown in the picture.

Measure around the under of your breast as shown in the picture.