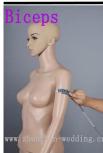

Please stand up straight. Measure the length from hollow to floor without shoes.

rmseye

Measure the size of the sleeve-hole as shown in the picture.

Measure around the fullest part of your biceps.

Measure around the wrist.