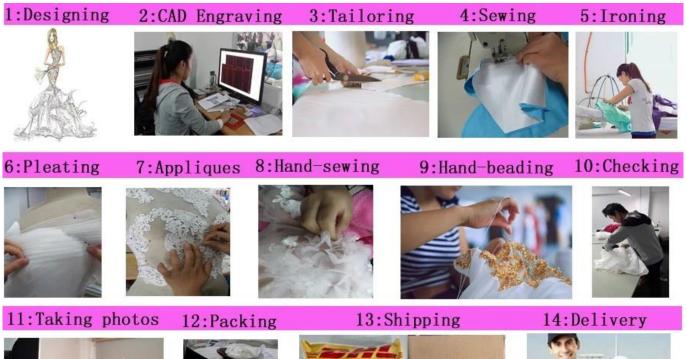

Your height from head-top to the floor without shoes.

Measure around the neck bottom.

3:Wedding Dress Color Chart:

4: Processing: