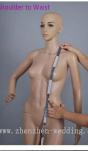

Measure the length from your sholder point to the wrist.

Measure the length from the shoulder to the nipple.

Measure the length from shoulder to waist (through the nipple).

Measure the distand between the shoulders.