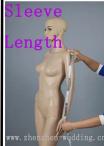

Measure the length from your sholder point to the wrist.

Measure the length from the shoulder to the nipple.

Measure the length from shoulder to waist (through the nipple).

Measure the distand between the shoulders.