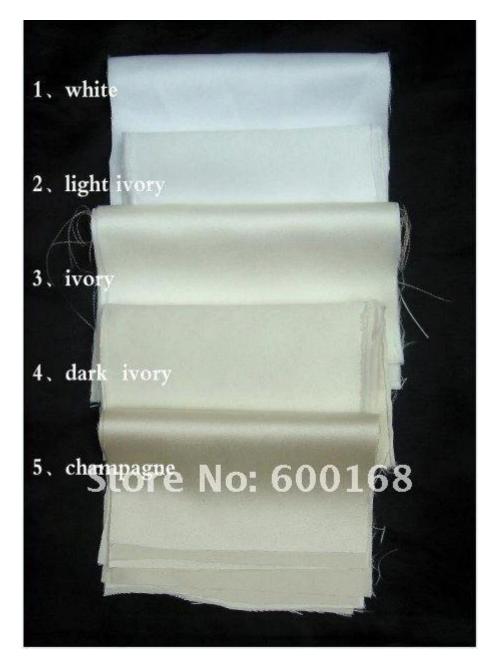

Your height from head-top to the floor without shoes.

Measure around the neck bottom.

3:Wedding Dress Color Chart:

4: Processing: