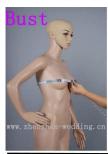

2: Measurements Instructions:

Measure around the fullest part of your bust.

Measure around the upper of your breast as shown in the picture.

Measure around the under of your breast as shown in the picture.