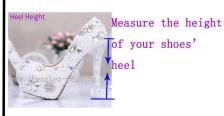

Please stand up straight. Measure the length from hollow to floor without shoes.

rmseye

Measure the size of the sleeve-hole as shown in the picture.

Measure around the fullest part of your biceps.

Measure around the wrist.