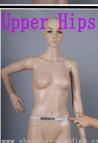

2: Measurements Instructions:

Measure around the fullest part of your bust.

Measure around the upper of your breast as shown in the picture.

Measure around the under of your breast as shown in the picture.

Measure around the smallest part of your waist as shown in the picture.

Measure around the hip-bones part as shown in the picture.

Measure around the fullest part of your hips as shown in the picture.

Measure the distance between your two nipples as shown in the picture.