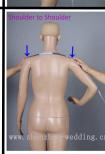

Measure the length from your sholder point to the wrist.

Measure the length from the shoulder to the nipple.

Measure the length from shoulder to waist (through the nipple).

Measure the distand between the shoulders.