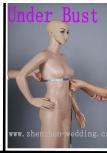

2: Measurements Instructions:

Measure around the fullest part of your bust.

Measure around the upper of your breast as shown in the picture.

Measure around the under of your breast as shown in the picture.