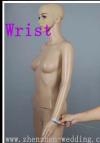

Please stand up straight. Measure the length from hollow to floor without shoes.

rmseye

Measure the size of the sleeve-hole as shown in the picture.

Measure around the fullest part of your biceps.

Measure around the wrist.