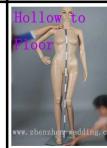

Please stand up straight. Measure the length from hollow to floor without shoes.

rmseye

Measure the size of the sleeve-hole as shown in the picture.

Measure around the fullest part of your biceps.

Measure around the wrist.