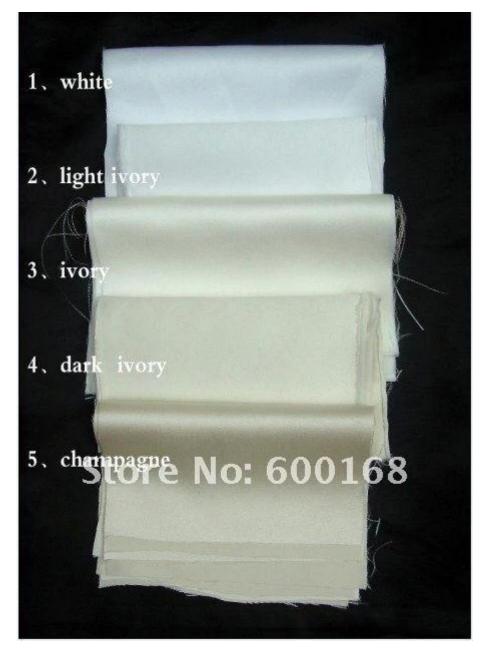

| 6)  | Color          | White, light ivory, ivory and champagne or customized                                                                        |  |  |  |  |  |  |  |  |
|-----|----------------|------------------------------------------------------------------------------------------------------------------------------|--|--|--|--|--|--|--|--|
| 7)  | Size           | lease choose from our size charts, or you can follow up our measurement instructions.                                        |  |  |  |  |  |  |  |  |
| 8)  | Note           | he prices don't include shipping cost and any accessories: such as gloves, wedding veils or jackets as shown in the picture. |  |  |  |  |  |  |  |  |
| 9)  | Delivery Terms | Usually sent by Air Express such as DHL, UPS, EMS, TNT, FEDEX, ARAMEX, TOLL and so on.                                       |  |  |  |  |  |  |  |  |
| 10) | Leading Time   | Off-season: 10-15 days for one order; Busy-season: 20-30 days for one order.                                                 |  |  |  |  |  |  |  |  |
| 11) | Payment        | Western Union, Money Gram, Bank Transfer, Escrow, Visa, Master Card.                                                         |  |  |  |  |  |  |  |  |
|     | Terms          |                                                                                                                              |  |  |  |  |  |  |  |  |
| 12) | Attention      | If some decoration on the dresses you want is out of stock, we will inform you before you place the order.                   |  |  |  |  |  |  |  |  |
| 13) | Packaging      | Each dress in one polyester bag.                                                                                             |  |  |  |  |  |  |  |  |

## 2: Measurements Instructions:

3:Wedding Dress Color Chart:

4: Processing:

1:Designing

3:Tailoring

4:Sewing

5:Ironing

6:Pleating