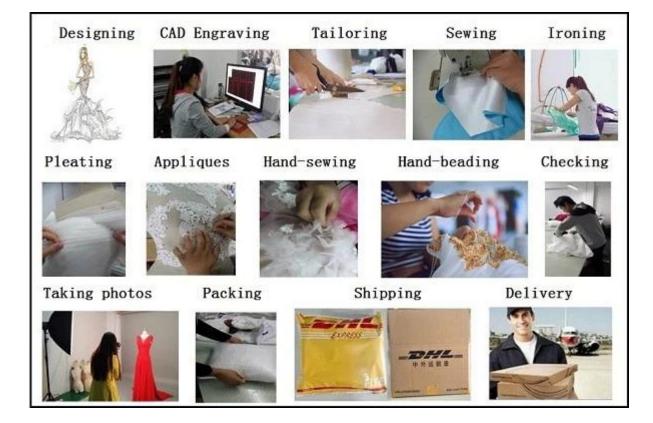

| 34          | 86  | 36×               | 92  | 38%               | 98  | 40%               | 104 | 43                | 109 | 45×               | 115 | 47%               | 121 |
| Hips           | <b>43</b> % | 110 | 45×               | 116 | 47 %              | 121 | 49×               | 126 | 51%               | 131 | <b>53</b> %       | 136 | 55¥               | 141 |
| Hollow to Hem  | 61          | 155 | 61                | 155 | 61                | 155 | 61                | 155 | 61                | 155 | 61                | 155 | 61                | 155 |
| Natural Height | 69          | 175 | 69                | 175 | 69                | 175 | 69                | 175 | 69                | 175 | 69                | 175 | 69                | 175 |

## Measurements



Production