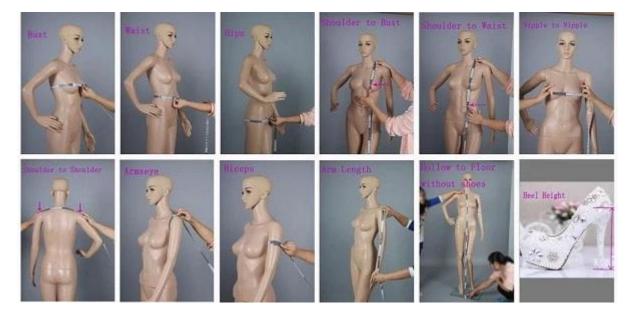

|
| Waist          | 34          | 86  | 36×               | 92  | 38%               | 98  | 40%               | 104 | 43                | 109 | 45×               | 115 | 47%               | 121 |
| Hips           | <b>43</b> % | 110 | 45×               | 116 | 47 %              | 121 | 49×               | 126 | 51%               | 131 | <b>53</b> %       | 136 | 55¥               | 141 |
| Hollow to Hem  | 61          | 155 | 61                | 155 | 61                | 155 | 61                | 155 | 61                | 155 | 61                | 155 | 61                | 155 |
| Natural Height | 69          | 175 | 69                | 175 | 69                | 175 | 69                | 175 | 69                | 175 | 69                | 175 | 69                | 175 |

## Measurements



Production