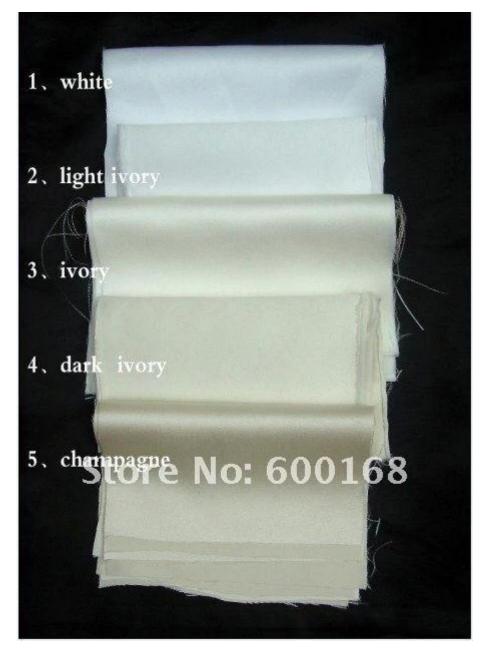

| 6)  | Color            | White, light ivory, ivory and champagne or customized                                                                        |  |  |  |  |  |  |  |  |
|-----|------------------|------------------------------------------------------------------------------------------------------------------------------|--|--|--|--|--|--|--|--|
| 7)  | Size             | ease choose from our size charts, or you can follow up our measurement instructions.                                         |  |  |  |  |  |  |  |  |
| 8)  | Note             | ne prices don't include shipping cost and any accessories: such as gloves, wedding veils or jackets as shown in the picture. |  |  |  |  |  |  |  |  |
| 9)  | Delivery Terms   | Usually sent by Air Express such as DHL, UPS, EMS, TNT, FEDEX, ARAMEX, TOLL and so on.                                       |  |  |  |  |  |  |  |  |
| 10) | Leading Time     | Off-season: 10-15 days for one order; Busy-season: 20-30 days for one order.                                                 |  |  |  |  |  |  |  |  |
| 1 ′ | Payment<br>Terms | Western Union, Money Gram, Bank Transfer, Escrow, Visa, Master Card.                                                         |  |  |  |  |  |  |  |  |
| 12) | Attention        | If some decoration on the dresses you want is out of stock, we will inform you before you place the order.                   |  |  |  |  |  |  |  |  |
| 13) | Packaging        | Each dress in one polyester bag.                                                                                             |  |  |  |  |  |  |  |  |

## 2: Measurements Instructions:

3:Wedding Dress Color Chart:

4: Processing:

1:Designing

4:Sewing

5:Ironing

6:Pleating

7:Appliques 8:Hand-sewing