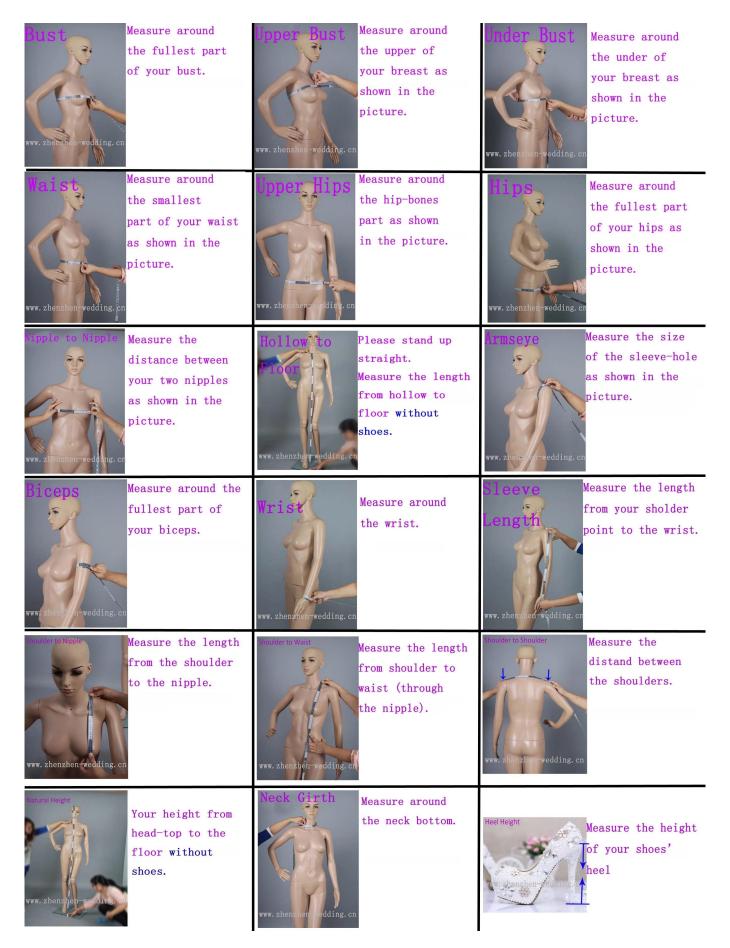

## 2: Measurements Instructions:

3:Wedding Dress Color Chart:

4: Processing:

1:Designing

4:Sewing

5:Ironing

6:Pleating

7:Appliques 8:Hand-sewing