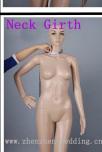

Your height from head-top to the floor without shoes.

Measure around the neck bottom.

3:Wedding Dress Color Chart:

4: Processing: