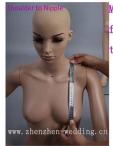

Measure the length from your sholder point to the wrist.

Measure the length from the shoulder to the nipple.

Measure the length from shoulder to waist (through the nipple).

Measure the distand between the shoulders.