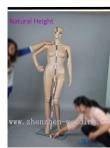

Please stand up straight. Measure the length from hollow to floor without shoes.

rmseye

Measure the size of the sleeve-hole as shown in the picture.

Measure around the fullest part of your biceps.

Measure around the wrist.

Your height from head-top to the floor without shoes.

Measure around the neck bottom.

3:Wedding Dress Color Chart:

4: Processing: