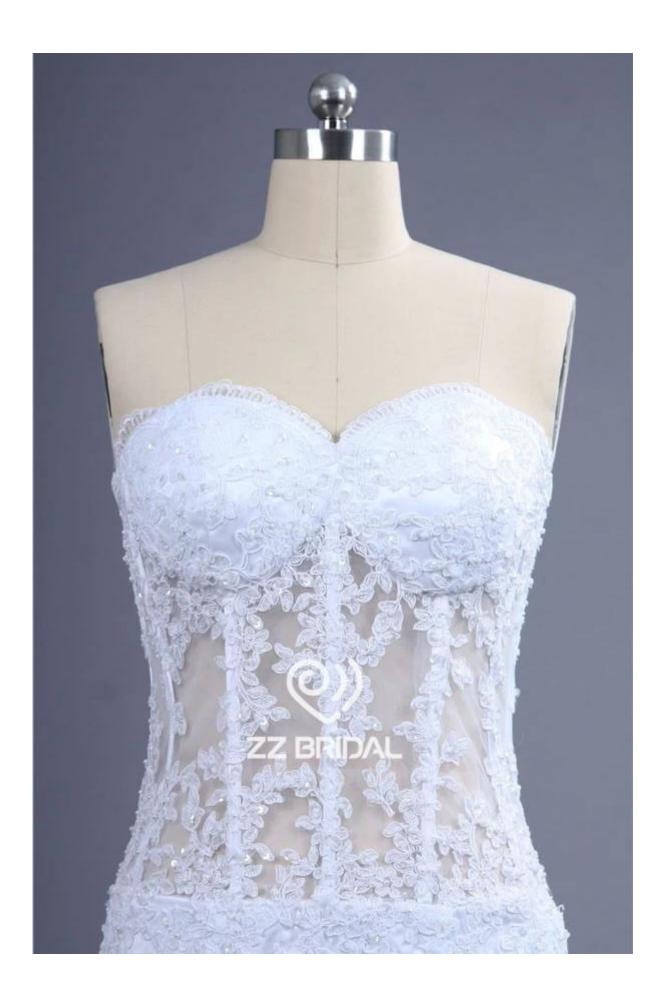

## **Suzhou HMY Wedding Dress Co., Ltd.**

| 1) | Product Name | Sexy see through corset and back sweetheart neckline beaded mermaid wedding dress manufacturer |  |  |  |  |  |  |
|----|--------------|------------------------------------------------------------------------------------------------|--|--|--|--|--|--|
| 2) | Style number | ZZ-W2026                                                                                       |  |  |  |  |  |  |
| 3) | Fabric       | Satin[] lace                                                                                   |  |  |  |  |  |  |
| 4) | MOQ          | 1 piece                                                                                        |  |  |  |  |  |  |
| 5) | Service      | OEM and ODM.                                                                                   |  |  |  |  |  |  |