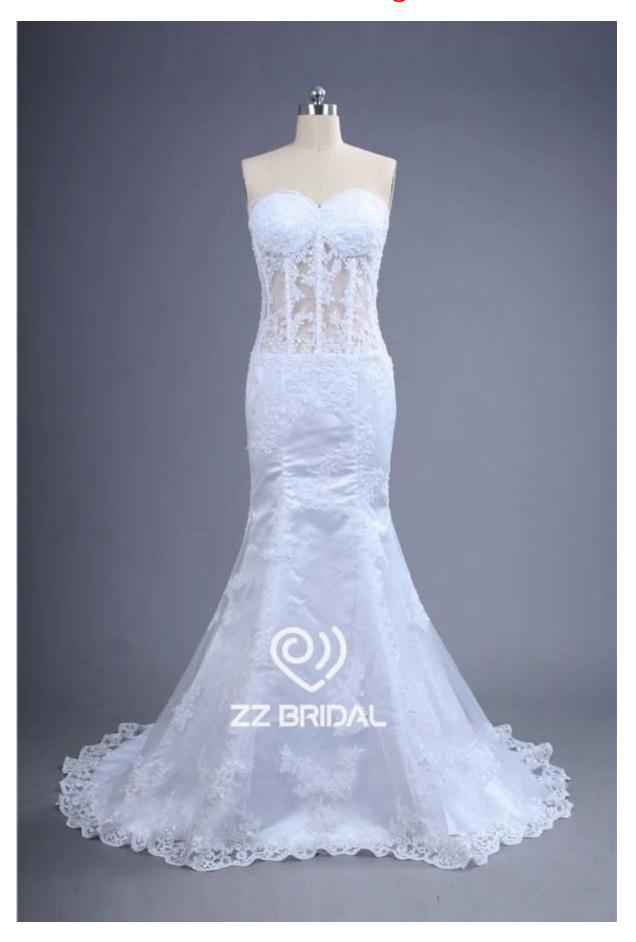

## **Suzhou HMY Wedding Dress Co., Ltd.**

| 1) | Product Name | Sexy see through corset and back sweetheart neckline beaded mermaid wedding dress manufacturer |  |  |  |  |  |  |
|----|--------------|------------------------------------------------------------------------------------------------|--|--|--|--|--|--|
| 2) | Style number | ZZ-W2026                                                                                       |  |  |  |  |  |  |
| 3) | Fabric       | Satin[] lace                                                                                   |  |  |  |  |  |  |
| 4) | MOQ          | 1 piece                                                                                        |  |  |  |  |  |  |
| 5) | Service      | OEM and ODM.                                                                                   |  |  |  |  |  |  |