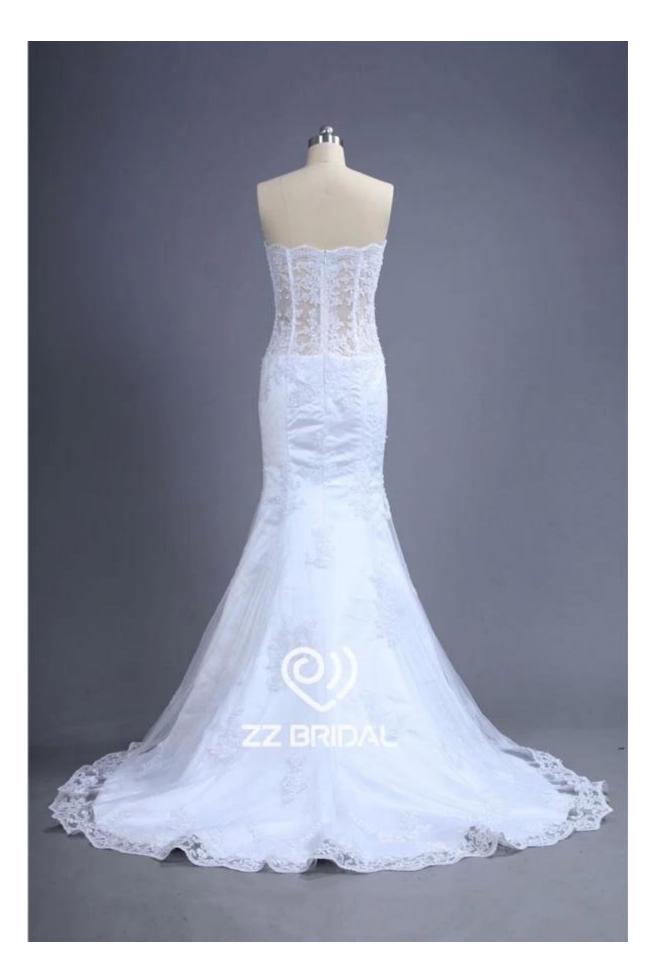

## **Suzhou HMY Wedding Dress Co., Ltd.**

| 1) | Product Name | Sexy see through corset and back sweetheart neckline beaded mermaid wedding dress manufacturer |  |  |  |  |  |  |
|----|--------------|------------------------------------------------------------------------------------------------|--|--|--|--|--|--|
| 2) | Style number | ZZ-W2026                                                                                       |  |  |  |  |  |  |
| 3) | Fabric       | Satin[] lace                                                                                   |  |  |  |  |  |  |
| 4) | MOQ          | 1 piece                                                                                        |  |  |  |  |  |  |
| 5) | Service      | OEM and ODM.                                                                                   |  |  |  |  |  |  |