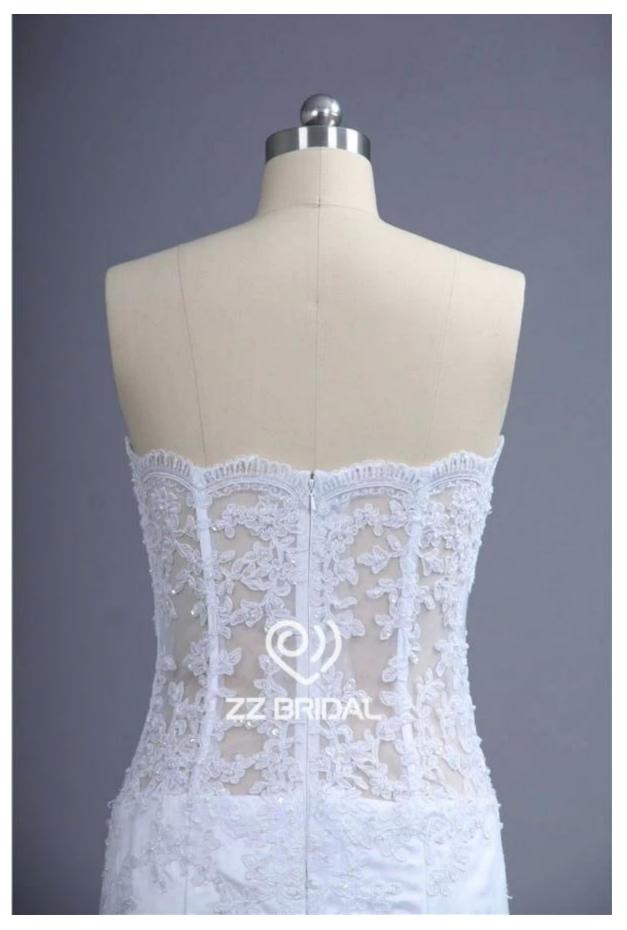

## **Suzhou HMY Wedding Dress Co., Ltd.**

| 1) | Product Name | Sexy see through corset and back sweetheart neckline beaded mermaid wedding dress manufacturer |  |  |  |  |  |  |
|----|--------------|------------------------------------------------------------------------------------------------|--|--|--|--|--|--|
| 2) | Style number | ZZ-W2026                                                                                       |  |  |  |  |  |  |
| 3) | Fabric       | Satin[] lace                                                                                   |  |  |  |  |  |  |
| 4) | MOQ          | 1 piece                                                                                        |  |  |  |  |  |  |
| 5) | Service      | OEM and ODM.                                                                                   |  |  |  |  |  |  |