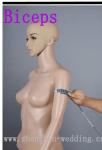

Please stand up straight. Measure the length from hollow to floor without shoes.

rmseye

Measure the size of the sleeve-hole as shown in the picture.

Measure around the fullest part of your biceps.

Measure around the wrist.