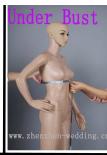

2: Measurements Instructions:

Measure around the fullest part of your bust.

Measure around the upper of your breast as shown in the picture.

Measure around the under of your breast as shown in the picture.