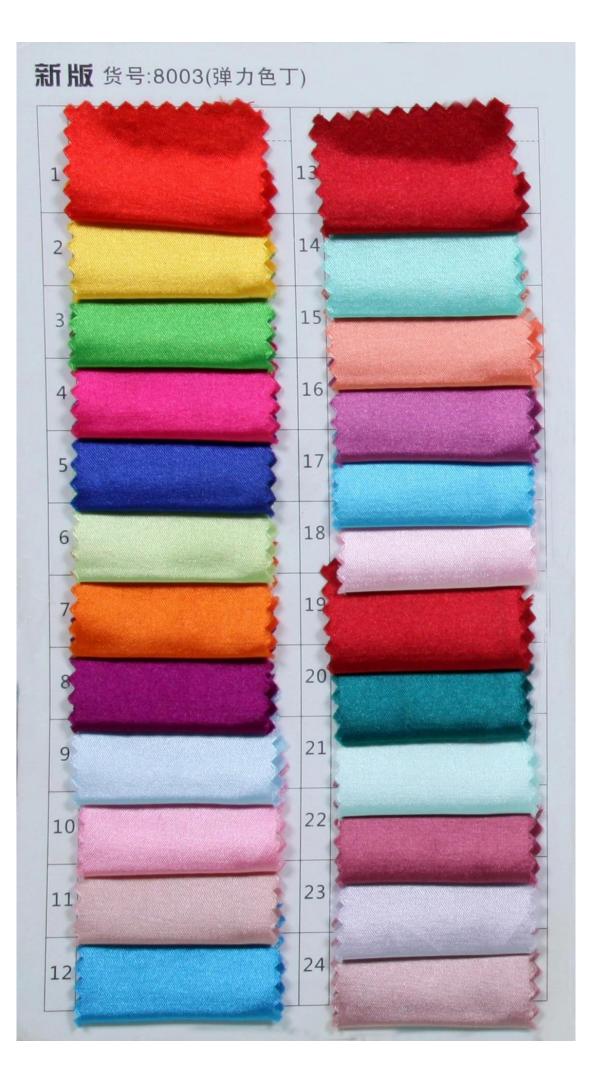

Your height from head-top to the floor without shoes.

Measure around the neck bottom.

3:Evening Dress Color Chart: