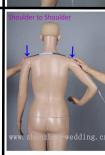

Measure the length from your sholder point to the wrist.

Measure the length from the shoulder to the nipple.

Measure the length from shoulder to waist (through the nipple).

Measure the distand between the shoulders.