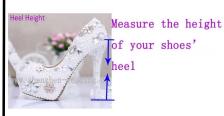

Please stand up straight. Measure the length from hollow to floor without shoes.

rmseye

Measure the size of the sleeve-hole as shown in the picture.

Measure around the fullest part of your biceps.

Measure around the wrist.