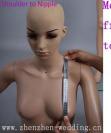

Measure the length from your sholder point to the wrist.

Measure the length from the shoulder to the nipple.

Measure the length from shoulder to waist (through the nipple).

Measure the distand between the shoulders.