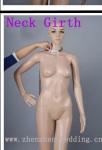

Your height from head-top to the floor without shoes.

Measure around the neck bottom.

3:Evening Dress Color Chart: