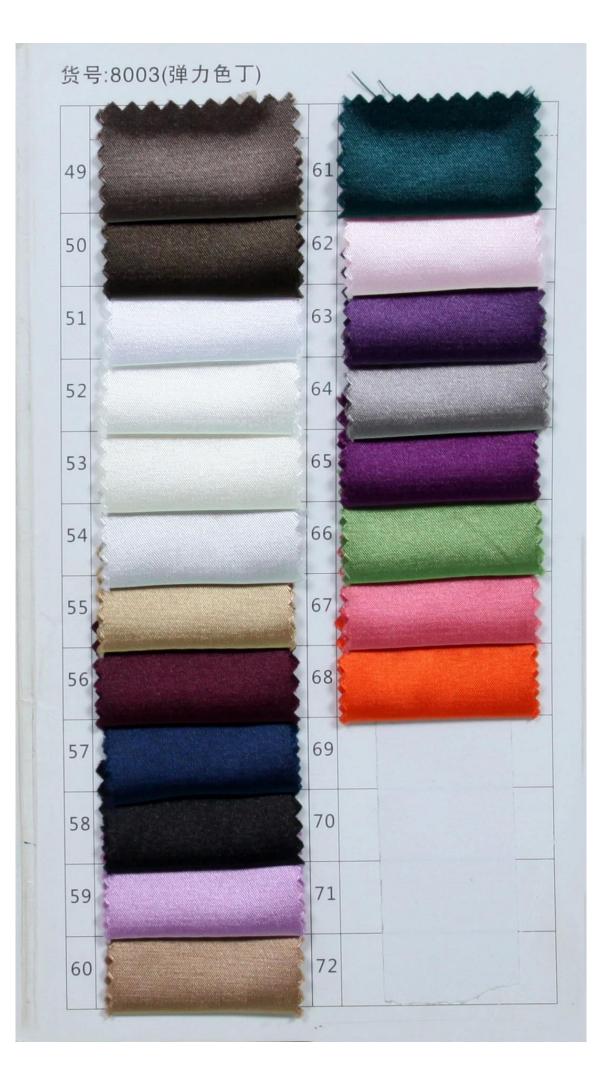

Your height from head-top to the floor without shoes.

Measure around the neck bottom.

3:Evening Dress Color Chart: