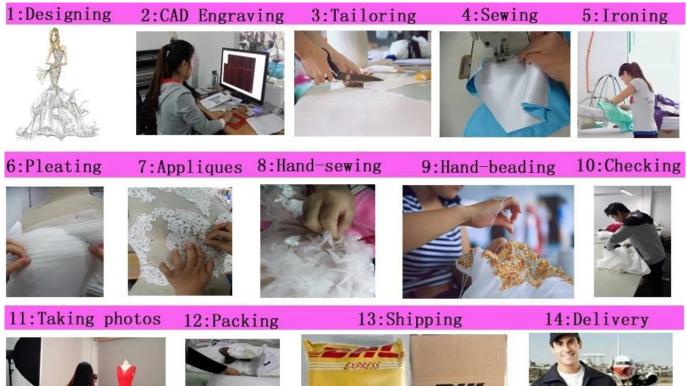

hip-bones part as shown in the picture.



Measure around the fullest part of your hips as shown in the picture.



Measure the distance between your two nipples as shown in the picture.



Please stand up straight. Measure the length from hollow to floor without shoes.

rmseye

Measure the size of the sleeve-hole as shown in the picture.



Measure around the fullest part of your biceps.



Measure around the wrist.



Measure the length from your sholder point to the wrist.



Measure the length from the shoulder to the nipple.



Measure the length from shoulder to waist (through the nipple).



Measure the distand between the shoulders.



Your height from head-top to the floor without shoes.



Measure around the neck bottom.



3:Evening Dress Color Chart:







## 4: Processing: