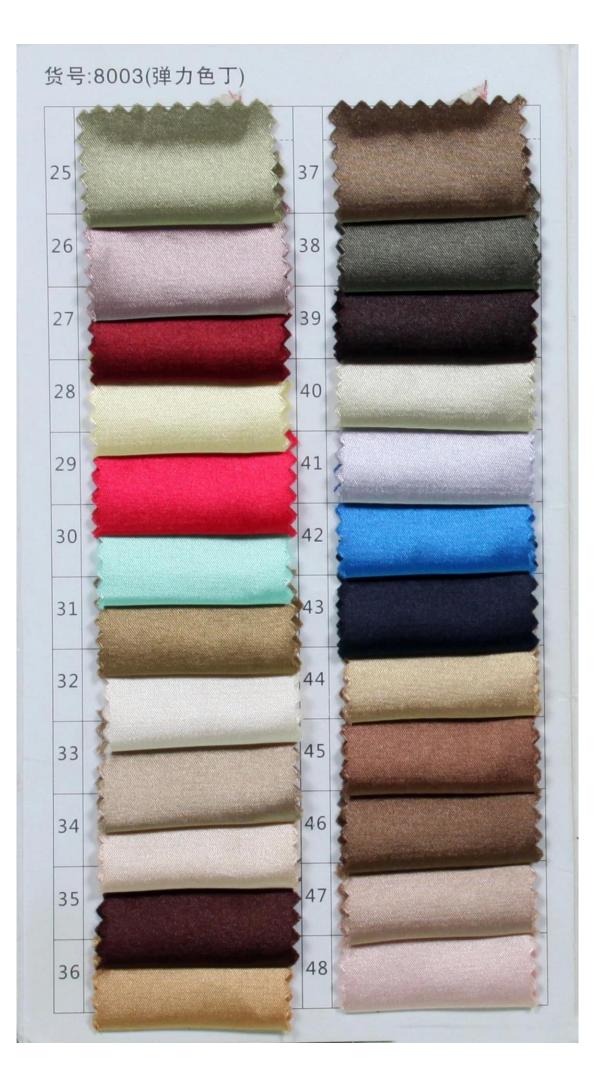

Your height from head-top to the floor without shoes.

Measure around the neck bottom.

3:Evening Dress Color Chart: