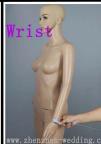

Please stand up straight. Measure the length from hollow to floor without shoes.

rmseye

Measure the size of the sleeve-hole as shown in the picture.

Measure around the fullest part of your biceps.

Measure around the wrist.