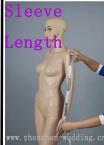

Please stand up straight. Measure the length from hollow to floor without shoes.

rmseye

Measure the size of the sleeve-hole as shown in the picture.

Measure around the fullest part of your biceps.

Measure around the wrist.