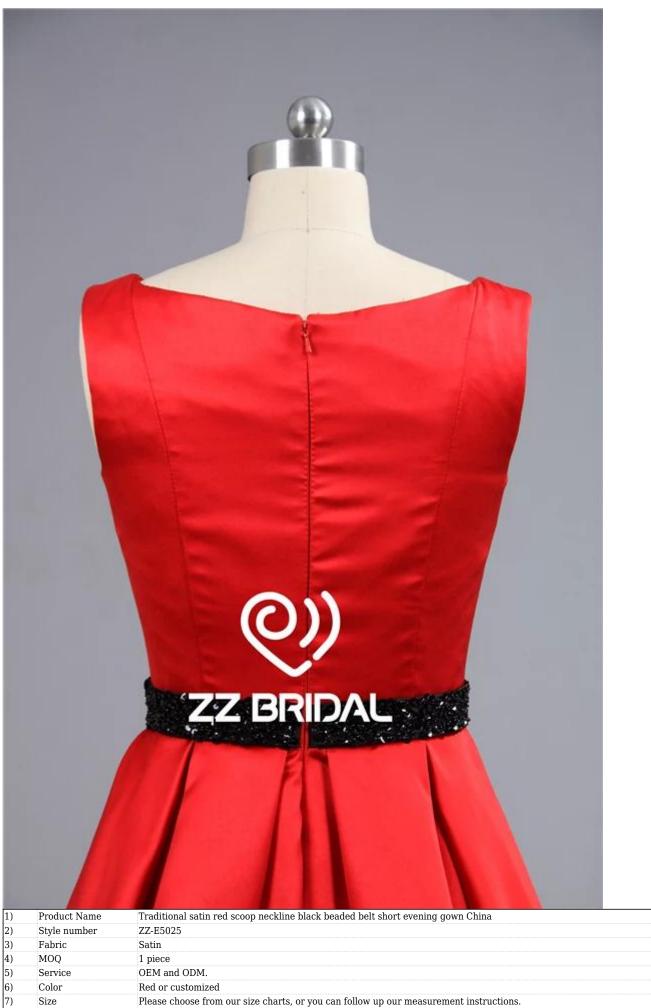

## Suzhou HMY Wedding Dress Co., Ltd.

Size Please choose from our size charts, or you can follow up our measurement instructions.

| 8)  | Note             | The prices don't include shipping cost and any accessories: such as gloves, wedding veils or jackets as shown in the picture. |
|-----|------------------|-------------------------------------------------------------------------------------------------------------------------------|
| 9)  | Delivery Terms   | Usually sent by Air Express such as DHL, UPS, EMS, TNT, FEDEX, ARAMEX, TOLL and so on.                                        |
| 10) | Leading Time     | Off-season: 10-15 days for one order; Busy-season: 20-30 days for one order.                                                  |
| 11) | Payment<br>Terms | Western Union, Money Gram, Bank Transfer, Escrow, Visa, Master Card.                                                          |
| 12) | Attention        | If some decoration on the dresses you want is out of stock, we will inform you before you place the order.                    |
| 13) | Packaging        | Each dress in one polyester bag.                                                                                              |