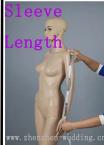

Measure the length from your sholder point to the wrist.

Measure the length from the shoulder to the nipple.

Measure the length from shoulder to waist (through the nipple).

Measure the distand between the shoulders.