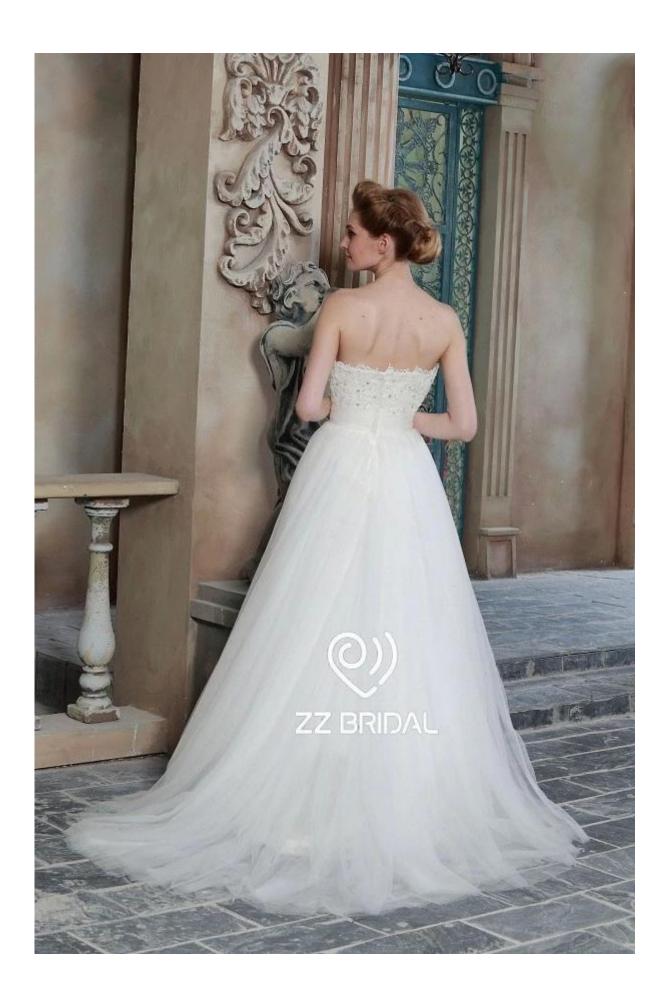

## Product Picture

Product Specification

| Brand        | ZZ bridal                                                           |
|--------------|---------------------------------------------------------------------|
| Product Name | ZZ bridal 2017 strapless lace appliqued beaded A-line wedding dress |
| Style number | ZZ-W1068                                                            |
| Fabric       | Tulle, lace                                                         |