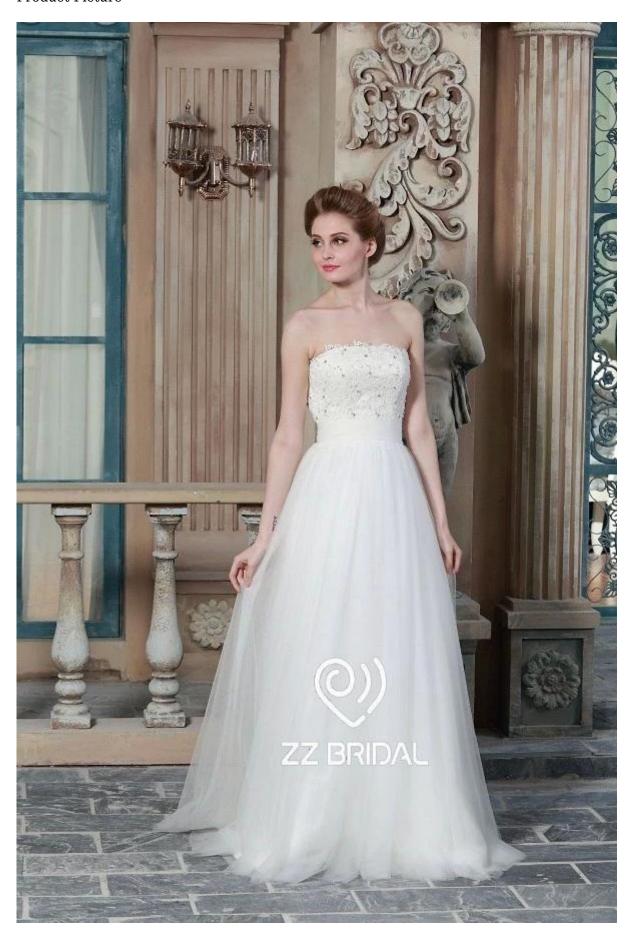

## Product Picture

Product Specification

| Brand        | ZZ bridal                                                           |
|--------------|---------------------------------------------------------------------|
| Product Name | ZZ bridal 2017 strapless lace appliqued beaded A-line wedding dress |
| Style number | ZZ-W1068                                                            |
| Fabric       | Tulle, lace                                                         |