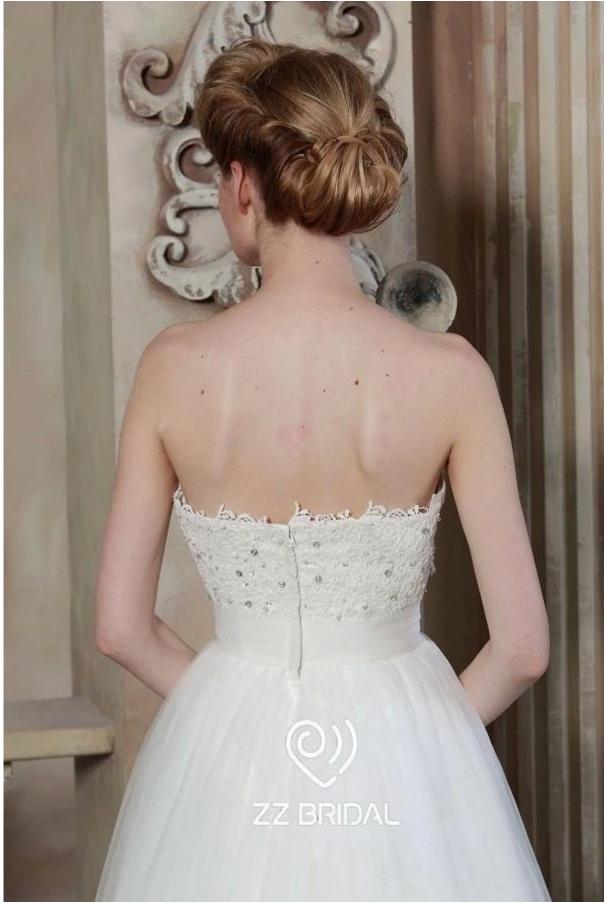

## Product Picture

Product Specification

| Brand        | ZZ bridal                                                           |
|--------------|---------------------------------------------------------------------|
| Product Name | ZZ bridal 2017 strapless lace appliqued beaded A-line wedding dress |
| Style number | ZZ-W1068                                                            |
| Fabric       | Tulle, lace                                                         |