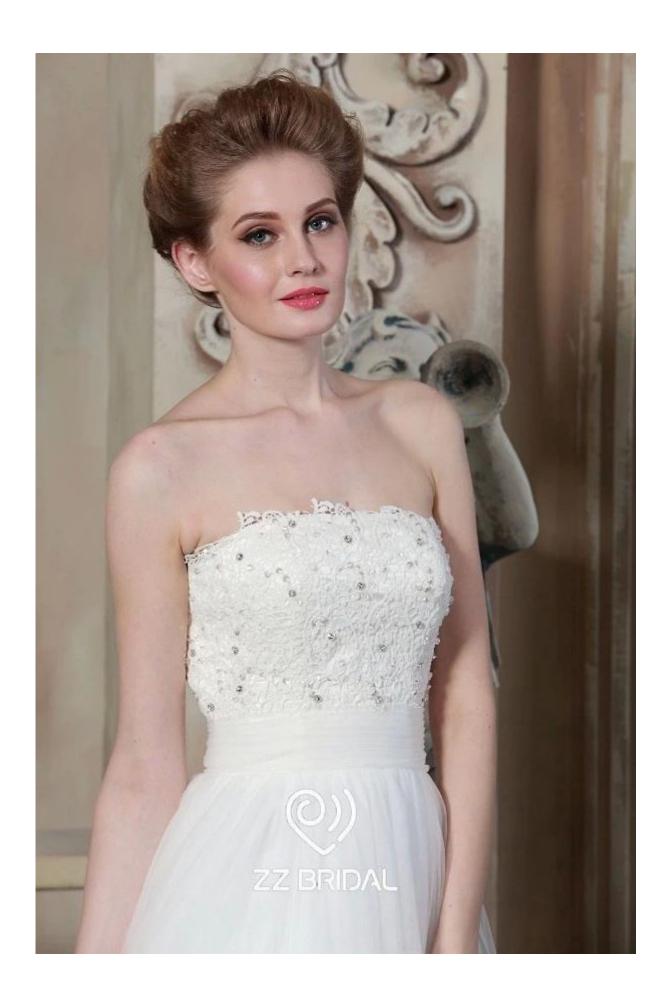

## Product Picture

Product Specification

| Brand        | ZZ bridal                                                           |
|--------------|---------------------------------------------------------------------|
| Product Name | ZZ bridal 2017 strapless lace appliqued beaded A-line wedding dress |
| Style number | ZZ-W1068                                                            |
| Fabric       | Tulle, lace                                                         |