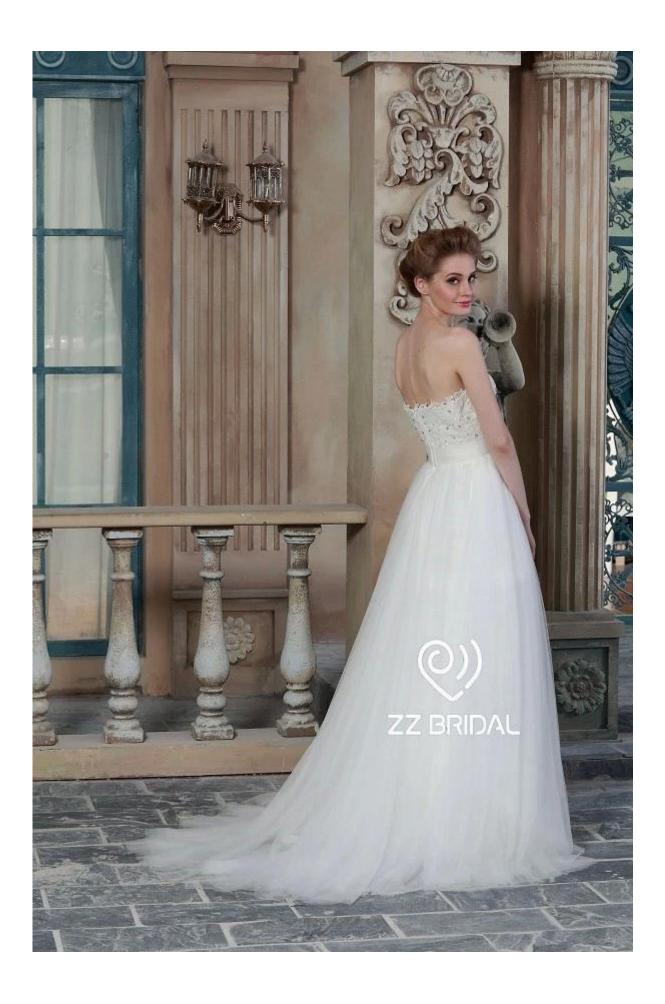

## Product Picture

Product Specification

| Brand        | ZZ bridal                                                           |
|--------------|---------------------------------------------------------------------|
| Product Name | ZZ bridal 2017 strapless lace appliqued beaded A-line wedding dress |
| Style number | ZZ-W1068                                                            |
| Fabric       | Tulle, lace                                                         |