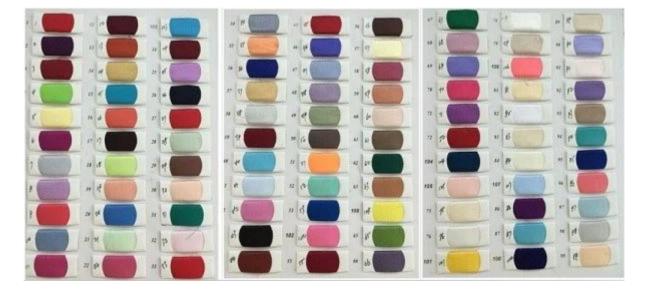

86  | 36½         | 92  | 38½               | 98  | 40¾               | 104 | 43                | 109 | 45%               | 115 | 47⊻               | 121 |
| Hips           | <b>43</b> ½       | 110 | <b>45</b> ½ | 116 | <b>47</b> ½       | 121 | <b>49</b> ½       | 126 | 51½               | 131 | <b>53</b> ½       | 136 | 55½               | 141 |
| Hollow to Hem  | 61                | 155 | 61          | 155 | 61                | 155 | 61                | 155 | 61                | 155 | 61                | 155 | 61                | 155 |
| Natural Height | 69                | 175 | 69          | 175 | 69                | 175 | 69                | 175 | 69                | 175 | 69                | 175 | 69                | 175 |

Measurement instructions



## Wedding Dress Color Chart



Processi