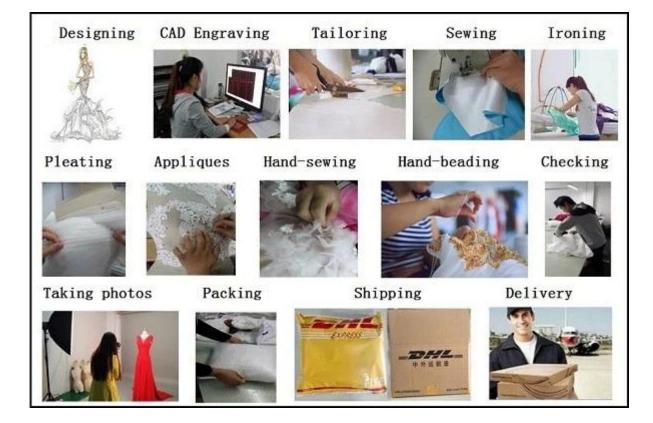

| 92  | 38½               | 98  | 40¾               | 104 | 43                | 109 | 45%               | 115 | 47⊻               | 121 |
| Hips           | <b>43</b> ½       | 110 | <b>45</b> ½ | 116 | <b>47</b> ½       | 121 | <b>49</b> ½       | 126 | 51½               | 131 | <b>53</b> ½       | 136 | 55½               | 141 |
| Hollow to Hem  | 61                | 155 | 61          | 155 | 61                | 155 | 61                | 155 | 61                | 155 | 61                | 155 | 61                | 155 |
| Natural Height | 69                | 175 | 69          | 175 | 69                | 175 | 69                | 175 | 69                | 175 | 69                | 175 | 69                | 175 |

Measurement instructions



## Wedding Dress Color Chart



Processi