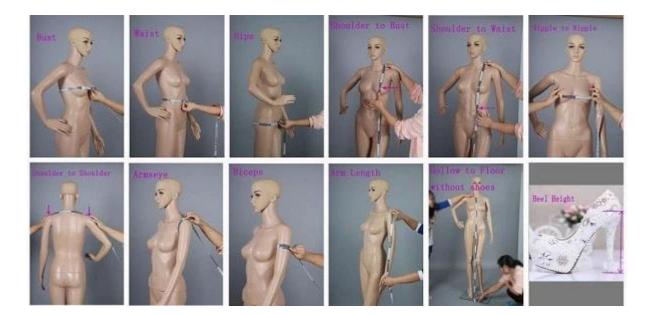

| 34                | 86  | 36½         | 92  | 38½               | 98  | 40¾               | 104 | 43                | 109 | 45%               | 115 | 47⊻               | 121 |
| Hips           | <b>43</b> ½       | 110 | <b>45</b> ½ | 116 | <b>47</b> ½       | 121 | <b>49</b> ½       | 126 | 51½               | 131 | <b>53</b> ½       | 136 | 55½               | 141 |
| Hollow to Hem  | 61                | 155 | 61          | 155 | 61                | 155 | 61                | 155 | 61                | 155 | 61                | 155 | 61                | 155 |
| Natural Height | 69                | 175 | 69          | 175 | 69                | 175 | 69                | 175 | 69                | 175 | 69                | 175 | 69                | 175 |

Measurement instructions



## Wedding Dress Color Chart



Processi