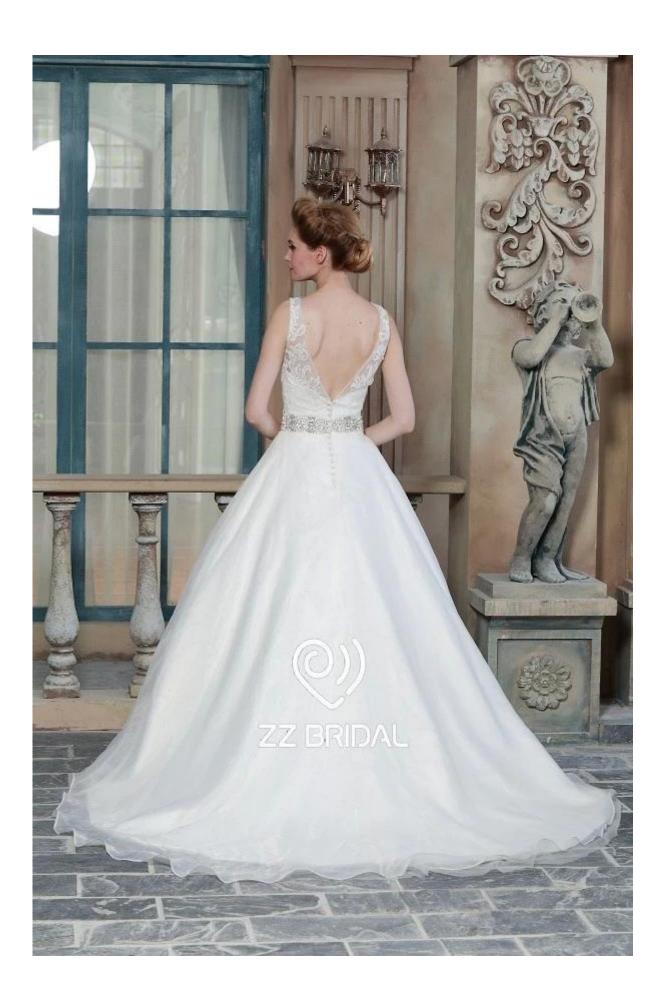

## Product Picture

## Product Specification

| Brand         | ZZ bridal                                                                                            |
|---------------|------------------------------------------------------------------------------------------------------|
| Product Name  | ZZ bridal 2017 V-back belt beaded lace appliqued A-line wedding dress                                |
| Style number  | ZZ-W1064                                                                                             |
| Fabric        | Tulle,lace                                                                                           |
| MOQ           | 1 piece                                                                                              |
| Service       | OEM and ODM                                                                                          |
| Color         | White, light ivory, ivory and champagne or customized                                                |
| Size          | Please choose from our size charts, or you can follow up our measurement instructions.               |
| Note          | The prices don't include shipping cost and any accessories: such as gloves, wedding veils or jacket. |
|               | Usually sent by Air Express such as DHL, UPS, EMS, TNT, FEDEX, ARAMEX, TOLL and so on.               |
| Leading Time  | Off-season: 10-15 days for one order; Busy-season: 20-30 days for one order.                         |
| Payment Terms | Western Union, Money Gram, Bank Transfer, Escrow, Visa, Master Card.                                 |
| IATTANTION    | If some decoration on the dresses you want is out of stock, we will inform you before you place the  |
|               | order.                                                                                               |
| Packaging     | Each dress in one polyester bag.                                                                     |