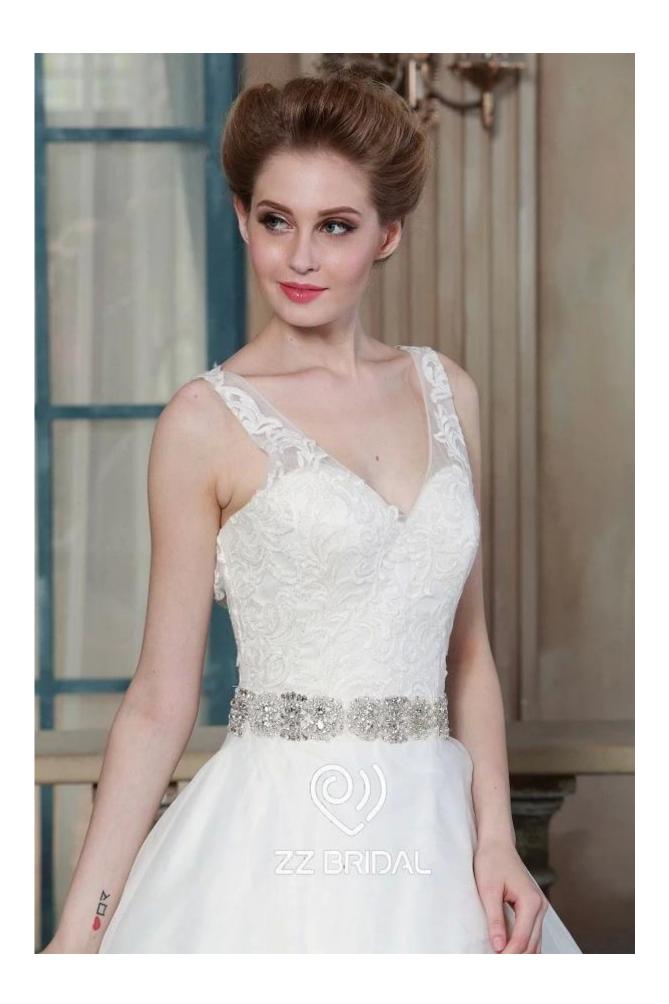

## Product Picture

## Product Specification

| Brand         | ZZ bridal                                                                                            |
|---------------|------------------------------------------------------------------------------------------------------|
| Product Name  | ZZ bridal 2017 V-back belt beaded lace appliqued A-line wedding dress                                |
| Style number  | ZZ-W1064                                                                                             |
| Fabric        | Tulle,lace                                                                                           |
| MOQ           | 1 piece                                                                                              |
| Service       | OEM and ODM                                                                                          |
| Color         | White, light ivory, ivory and champagne or customized                                                |
| Size          | Please choose from our size charts, or you can follow up our measurement instructions.               |
| Note          | The prices don't include shipping cost and any accessories: such as gloves, wedding veils or jacket. |
|               | Usually sent by Air Express such as DHL, UPS, EMS, TNT, FEDEX, ARAMEX, TOLL and so on.               |
| Leading Time  | Off-season: 10-15 days for one order; Busy-season: 20-30 days for one order.                         |
| Payment Terms | Western Union, Money Gram, Bank Transfer, Escrow, Visa, Master Card.                                 |
| IATTANTION    | If some decoration on the dresses you want is out of stock, we will inform you before you place the  |
|               | order.                                                                                               |
| Packaging     | Each dress in one polyester bag.                                                                     |