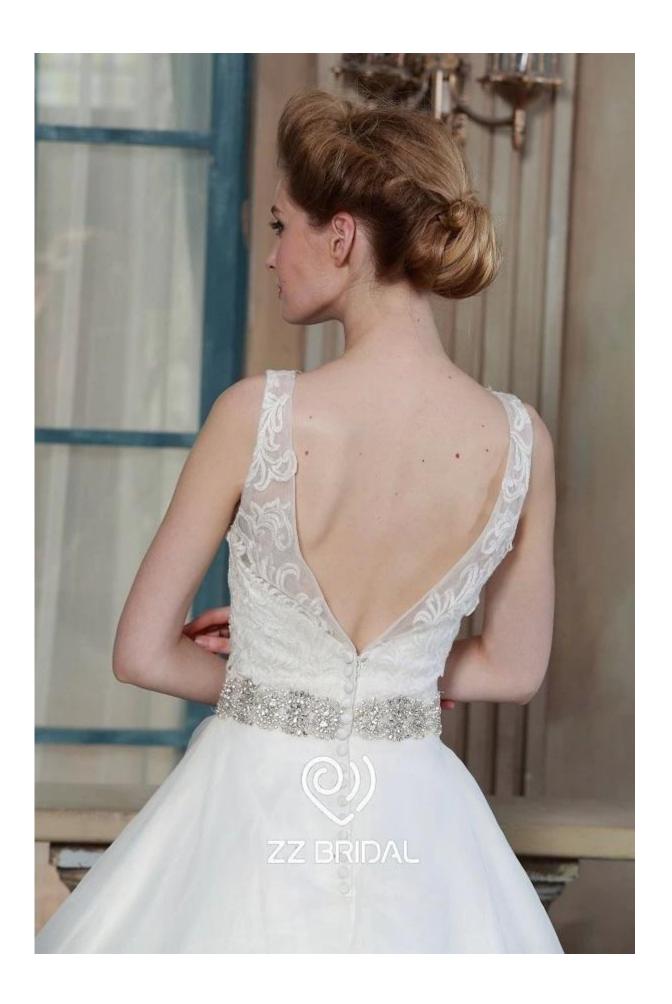

## Product Picture

## Product Specification

| Brand         | ZZ bridal                                                                                            |
|---------------|------------------------------------------------------------------------------------------------------|
| Product Name  | ZZ bridal 2017 V-back belt beaded lace appliqued A-line wedding dress                                |
| Style number  | ZZ-W1064                                                                                             |
| Fabric        | Tulle,lace                                                                                           |
| MOQ           | 1 piece                                                                                              |
| Service       | OEM and ODM                                                                                          |
| Color         | White, light ivory, ivory and champagne or customized                                                |
| Size          | Please choose from our size charts, or you can follow up our measurement instructions.               |
| Note          | The prices don't include shipping cost and any accessories: such as gloves, wedding veils or jacket. |
|               | Usually sent by Air Express such as DHL, UPS, EMS, TNT, FEDEX, ARAMEX, TOLL and so on.               |
| Leading Time  | Off-season: 10-15 days for one order; Busy-season: 20-30 days for one order.                         |
| Payment Terms | Western Union, Money Gram, Bank Transfer, Escrow, Visa, Master Card.                                 |
| IATTANTION    | If some decoration on the dresses you want is out of stock, we will inform you before you place the  |
|               | order.                                                                                               |
| Packaging     | Each dress in one polyester bag.                                                                     |