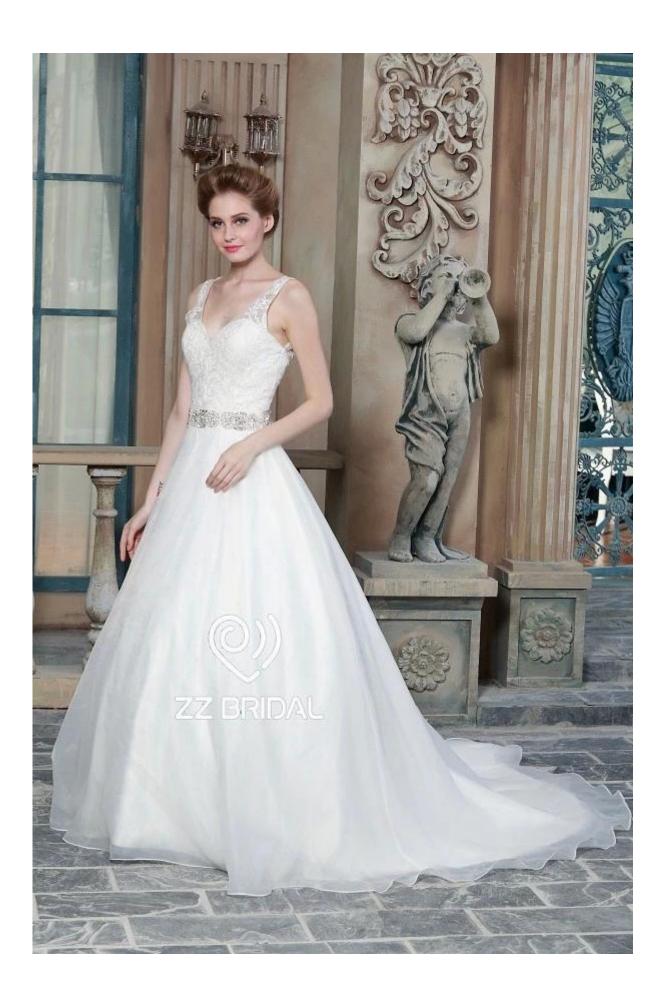

## Product Picture

## Product Specification

| Brand         | ZZ bridal                                                                                            |
|---------------|------------------------------------------------------------------------------------------------------|
| Product Name  | ZZ bridal 2017 V-back belt beaded lace appliqued A-line wedding dress                                |
| Style number  | ZZ-W1064                                                                                             |
| Fabric        | Tulle,lace                                                                                           |
| MOQ           | 1 piece                                                                                              |
| Service       | OEM and ODM                                                                                          |
| Color         | White, light ivory, ivory and champagne or customized                                                |
| Size          | Please choose from our size charts, or you can follow up our measurement instructions.               |
| Note          | The prices don't include shipping cost and any accessories: such as gloves, wedding veils or jacket. |
|               | Usually sent by Air Express such as DHL, UPS, EMS, TNT, FEDEX, ARAMEX, TOLL and so on.               |
| Leading Time  | Off-season: 10-15 days for one order; Busy-season: 20-30 days for one order.                         |
| Payment Terms | Western Union, Money Gram, Bank Transfer, Escrow, Visa, Master Card.                                 |
| IATTANTION    | If some decoration on the dresses you want is out of stock, we will inform you before you place the  |
|               | order.                                                                                               |
| Packaging     | Each dress in one polyester bag.                                                                     |