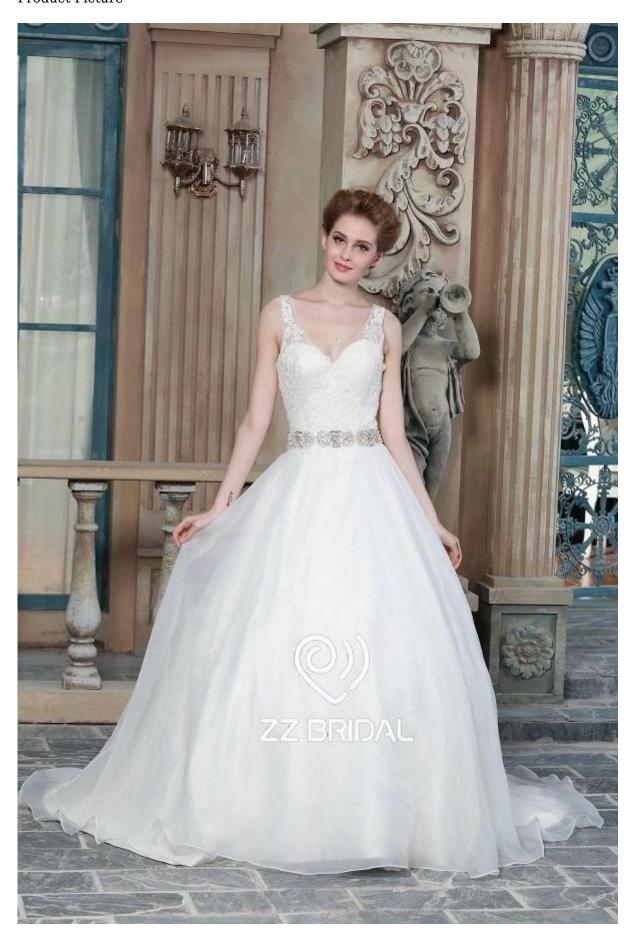

## Product Picture

## Product Specification

| Brand         | ZZ bridal                                                                                            |
|---------------|------------------------------------------------------------------------------------------------------|
| Product Name  | ZZ bridal 2017 V-back belt beaded lace appliqued A-line wedding dress                                |
| Style number  | ZZ-W1064                                                                                             |
| Fabric        | Tulle,lace                                                                                           |
| MOQ           | 1 piece                                                                                              |
| Service       | OEM and ODM                                                                                          |
| Color         | White, light ivory, ivory and champagne or customized                                                |
| Size          | Please choose from our size charts, or you can follow up our measurement instructions.               |
| Note          | The prices don't include shipping cost and any accessories: such as gloves, wedding veils or jacket. |
|               | Usually sent by Air Express such as DHL, UPS, EMS, TNT, FEDEX, ARAMEX, TOLL and so on.               |
| Leading Time  | Off-season: 10-15 days for one order; Busy-season: 20-30 days for one order.                         |
| Payment Terms | Western Union, Money Gram, Bank Transfer, Escrow, Visa, Master Card.                                 |
| IATTANTION    | If some decoration on the dresses you want is out of stock, we will inform you before you place the  |
|               | order.                                                                                               |
| Packaging     | Each dress in one polyester bag.                                                                     |