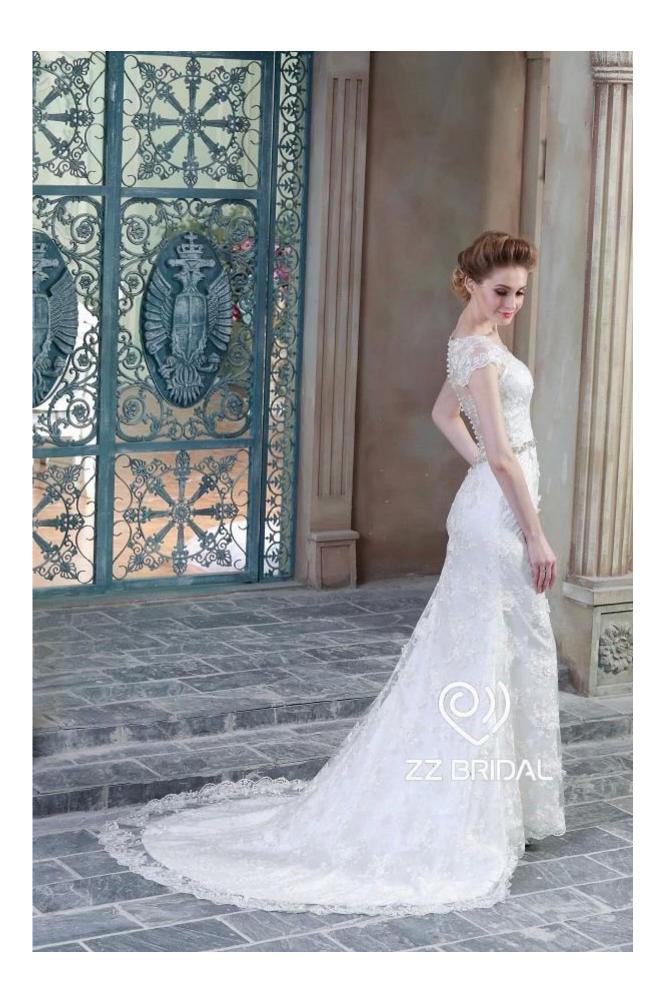

## Product Picture

Product Specification

| Brand        | ZZ bridal                                                             |
|--------------|-----------------------------------------------------------------------|
| Product Name | ZZ bridal 2017 V-neck cap sleeve lace appliqued mermaid wedding dress |
| Style number | ZZ-W2061                                                              |