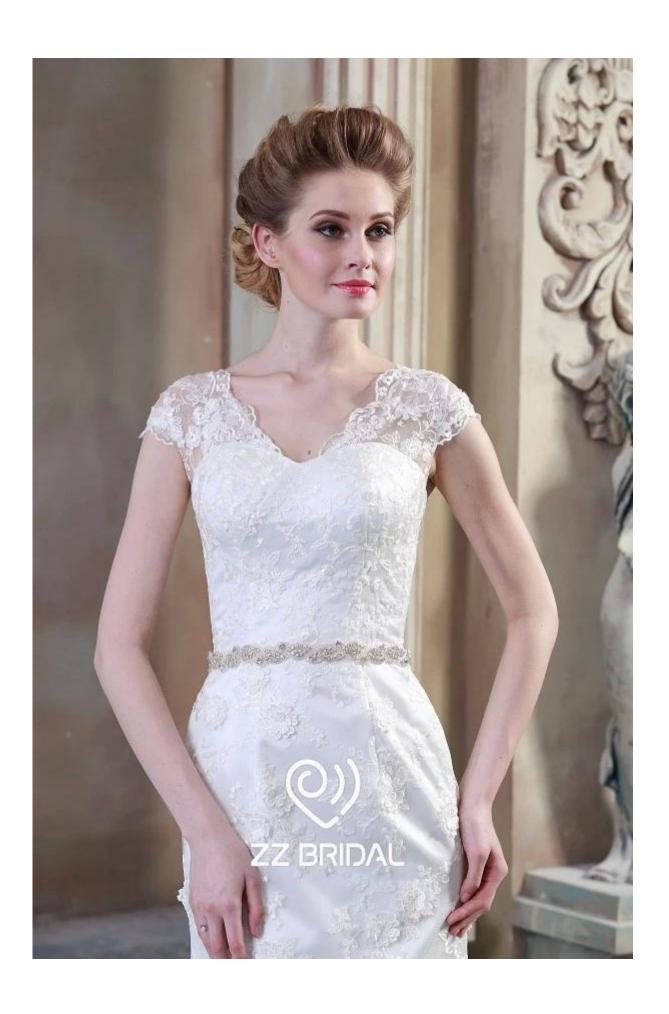

## Product Picture

Product Specification

| Brand        | ZZ bridal                                                             |
|--------------|-----------------------------------------------------------------------|
| Product Name | ZZ bridal 2017 V-neck cap sleeve lace appliqued mermaid wedding dress |
| Style number | ZZ-W2061                                                              |