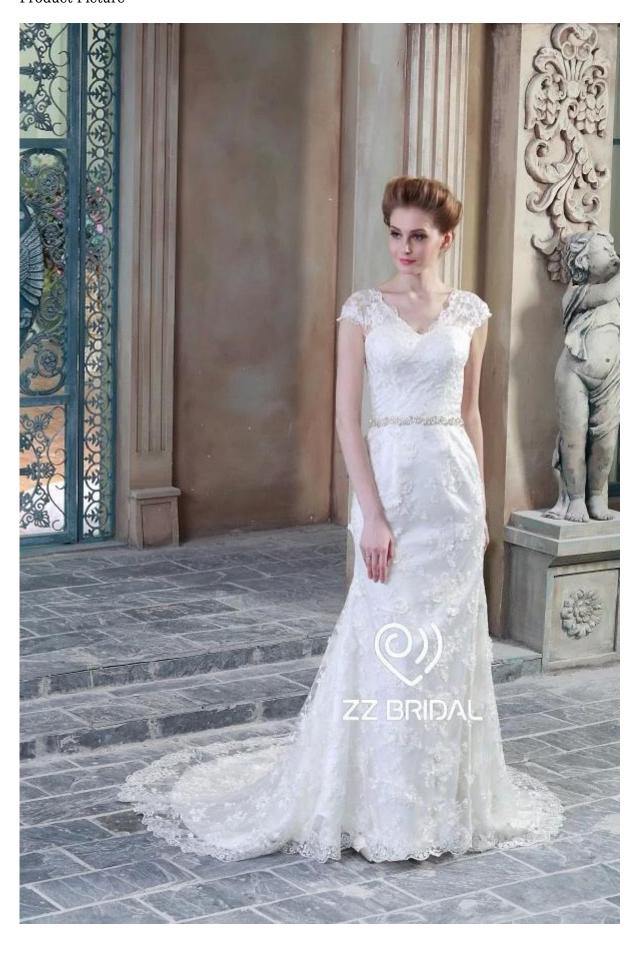

## Product Picture

Product Specification

| Brand        | ZZ bridal                                                             |
|--------------|-----------------------------------------------------------------------|
| Product Name | ZZ bridal 2017 V-neck cap sleeve lace appliqued mermaid wedding dress |
| Style number | ZZ-W2061                                                              |