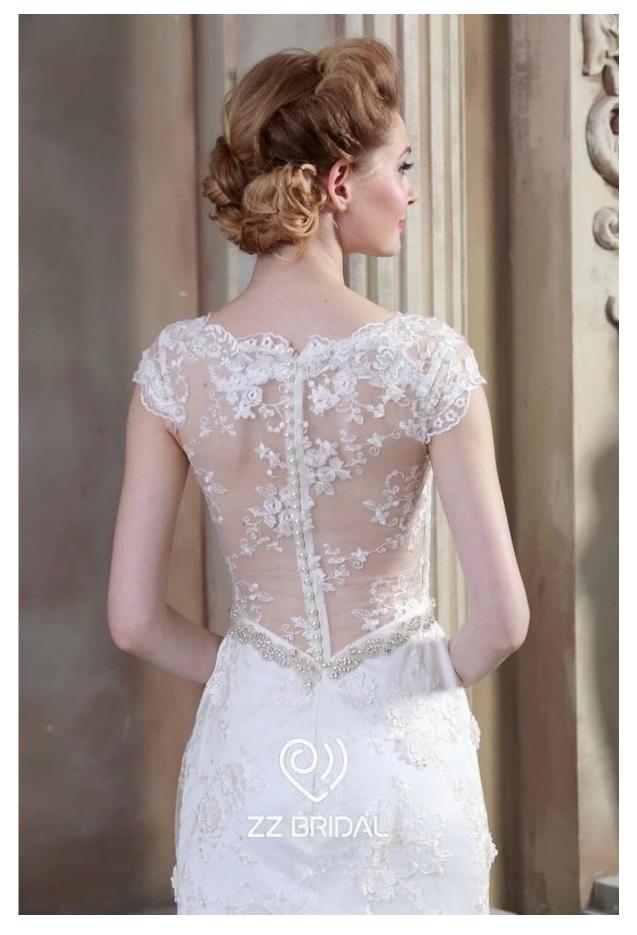

## Product Picture

Product Specification

| Brand        | ZZ bridal                                                             |
|--------------|-----------------------------------------------------------------------|
| Product Name | ZZ bridal 2017 V-neck cap sleeve lace appliqued mermaid wedding dress |
| Style number | ZZ-W2061                                                              |