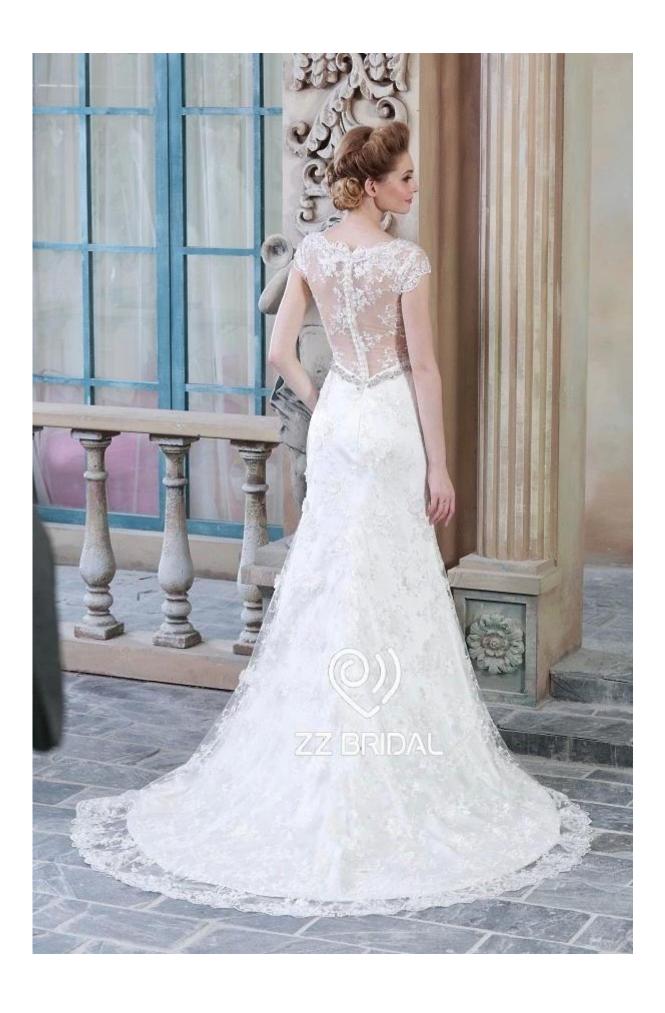

## Product Picture

Product Specification

| Brand        | ZZ bridal                                                             |
|--------------|-----------------------------------------------------------------------|
| Product Name | ZZ bridal 2017 V-neck cap sleeve lace appliqued mermaid wedding dress |
| Style number | ZZ-W2061                                                              |