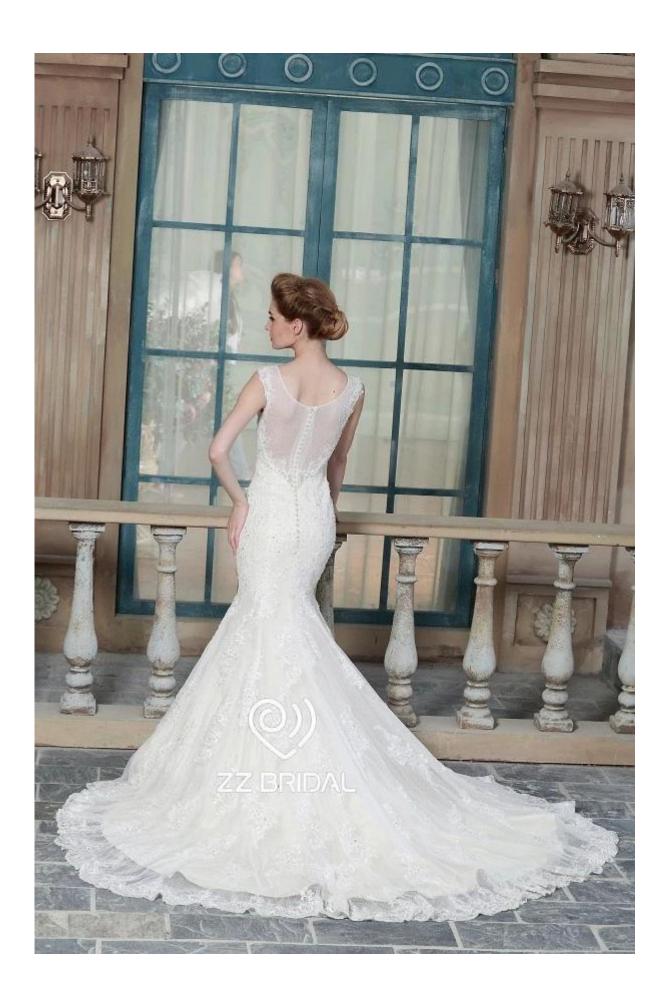

## Product Picture

Product Specification

| Brand        | ZZ bridal                                                            |
|--------------|----------------------------------------------------------------------|
| Product Name | ZZ bridal 2017 V-neck lace appliqued and beaded A-line wedding dress |
| Style number | ZZ-W2059                                                             |
| Fabric       | Tulle, lace                                                          |