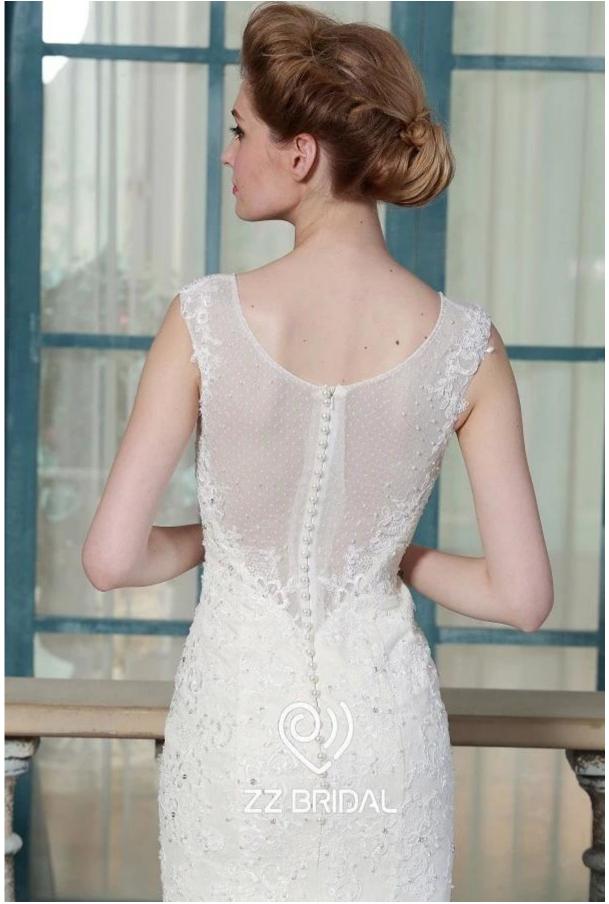

## Product Picture

Product Specification

| Brand        | ZZ bridal                                                            |
|--------------|----------------------------------------------------------------------|
| Product Name | ZZ bridal 2017 V-neck lace appliqued and beaded A-line wedding dress |
| Style number | ZZ-W2059                                                             |
| Fabric       | Tulle, lace                                                          |