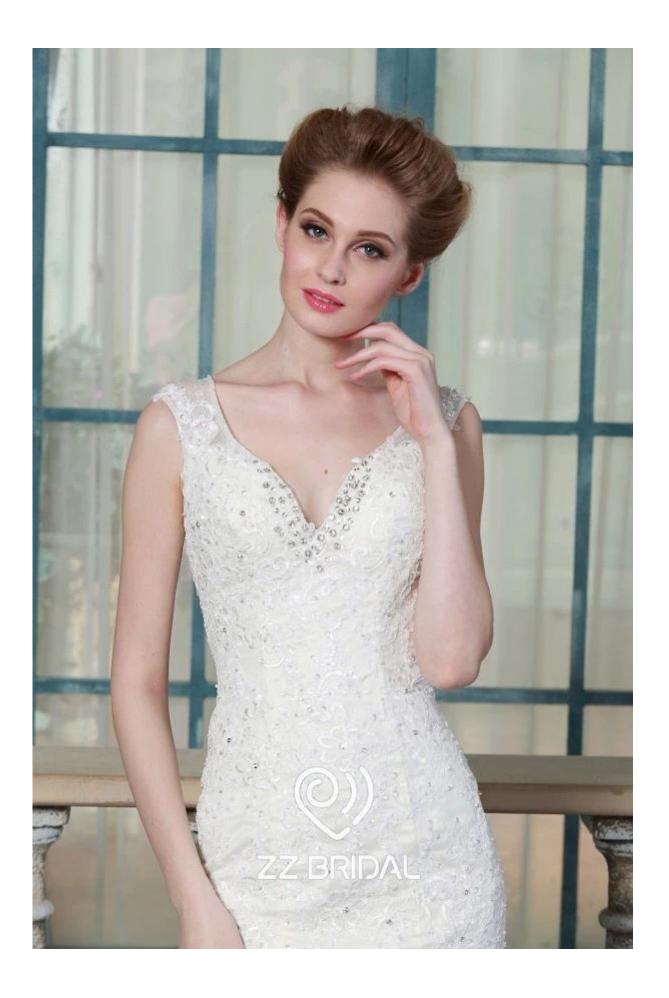

## Product Picture

Product Specification

| Brand        | ZZ bridal                                                            |
|--------------|----------------------------------------------------------------------|
| Product Name | ZZ bridal 2017 V-neck lace appliqued and beaded A-line wedding dress |
| Style number | ZZ-W2059                                                             |
| Fabric       | Tulle, lace                                                          |