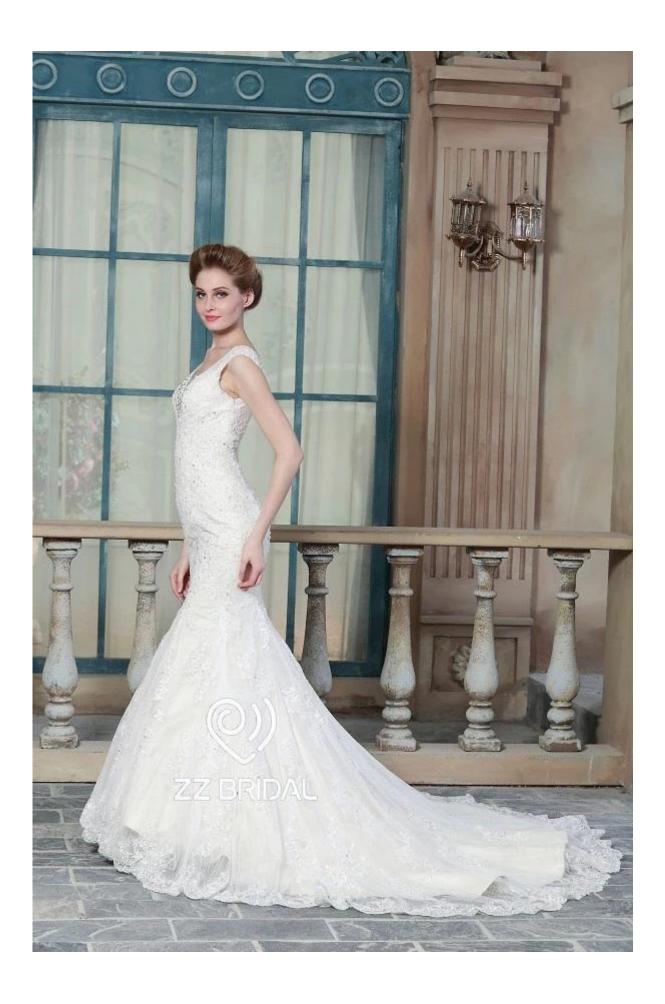

## Product Picture

Product Specification

| Brand        | ZZ bridal                                                            |
|--------------|----------------------------------------------------------------------|
| Product Name | ZZ bridal 2017 V-neck lace appliqued and beaded A-line wedding dress |
| Style number | ZZ-W2059                                                             |
| Fabric       | Tulle, lace                                                          |