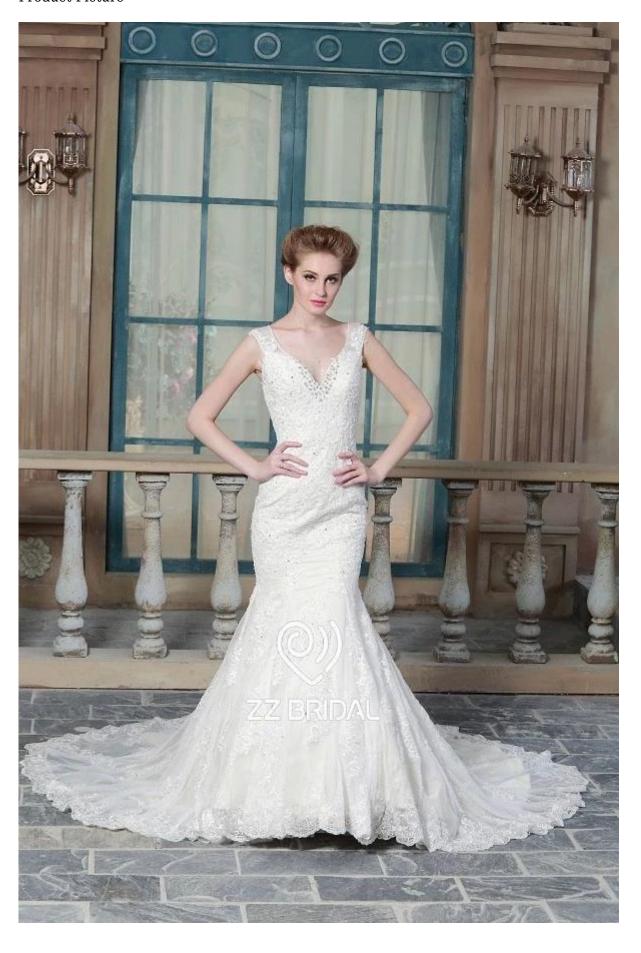

## Product Picture

Product Specification

| Brand        | ZZ bridal                                                            |
|--------------|----------------------------------------------------------------------|
| Product Name | ZZ bridal 2017 V-neck lace appliqued and beaded A-line wedding dress |
| Style number | ZZ-W2059                                                             |
| Fabric       | Tulle, lace                                                          |