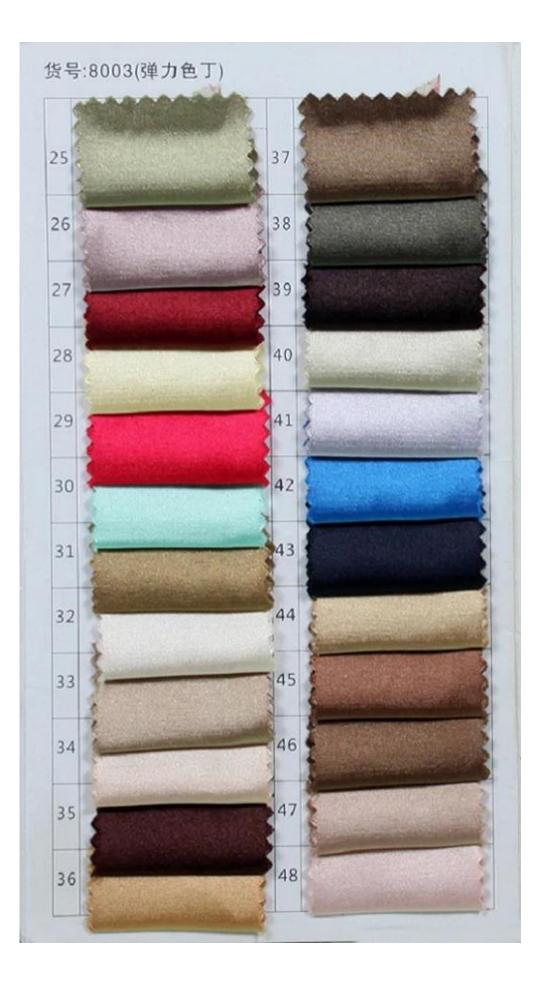

ms | Usually sent by Air Express such as DHL, UPS, EMS, TNT, FEDEX, ARAMEX, TOLL and so on.               |
| Leading Time   | Off-season: 10-15 days for one order; Busy-season: 20-30 days for one order.                         |
| Payment Terms  | Western Union, Money Gram, Bank Transfer, Escrow, Visa, Master Card.                                 |
| Attention      | If some decoration on the dresses you want is out of stock, we will inform you before you place the  |
|                | order.                                                                                               |
| Packaging      | Each dress in one polyester bag.                                                                     |

#### Size Chats

×

Measurements Instructions

# ×

Wedding Dress Color Chart







#### Processi

×