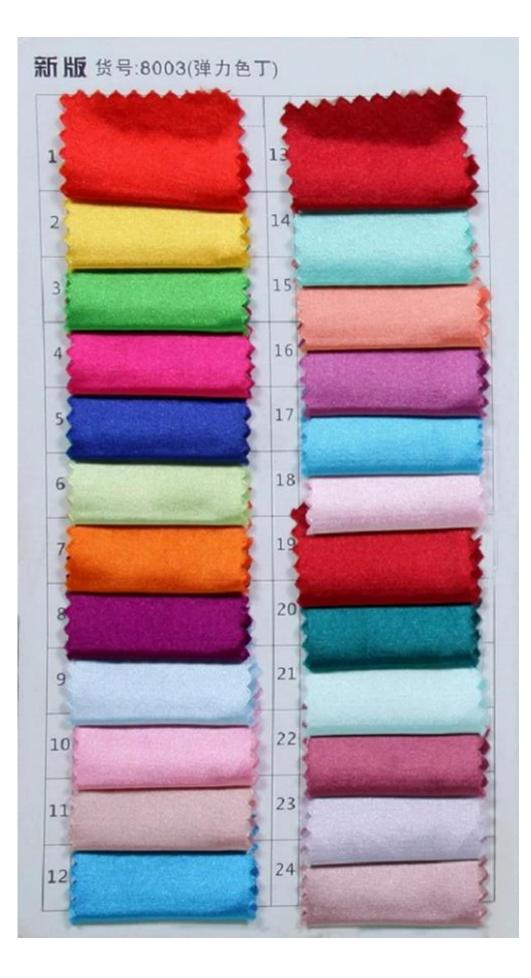

erms | Usually sent by Air Express such as DHL, UPS, EMS, TNT, FEDEX, ARAMEX, TOLL and so on.               |
| Leading Time   | Off-season: 10-15 days for one order; Busy-season: 20-30 days for one order.                         |
| Payment Terms  | Western Union, Money Gram, Bank Transfer, Escrow, Visa, Master Card.                                 |
| Attention      | If some decoration on the dresses you want is out of stock, we will inform you before you place the  |
|                | order.                                                                                               |
| Packaging      | Each dress in one polyester bag.                                                                     |

#### Size Chats

×

Measurements Instructions

# ×

Wedding Dress Color Chart







#### Processi

×