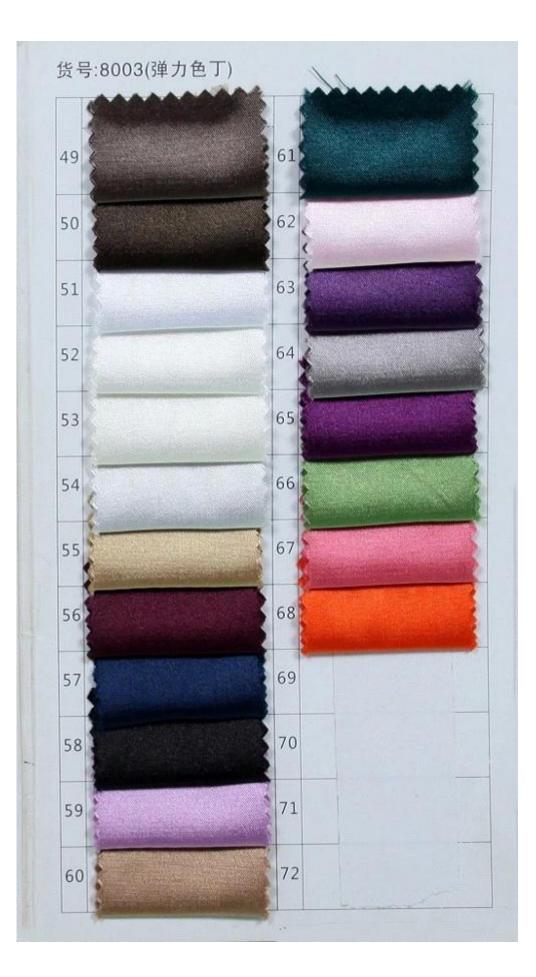

| Usually sent by Air Express such as DHL, UPS, EMS, TNT, FEDEX, ARAMEX, TOLL and so on.               |
| Leading Time   | Off-season: 10-15 days for one order; Busy-season: 20-30 days for one order.                         |
| Payment Terms  | Western Union, Money Gram, Bank Transfer, Escrow, Visa, Master Card.                                 |
| Attention      | If some decoration on the dresses you want is out of stock, we will inform you before you place the  |
|                | order.                                                                                               |
| Packaging      | Each dress in one polyester bag.                                                                     |

#### Size Chats

×

Measurements Instructions

# ×

Wedding Dress Color Chart







#### Processi

×