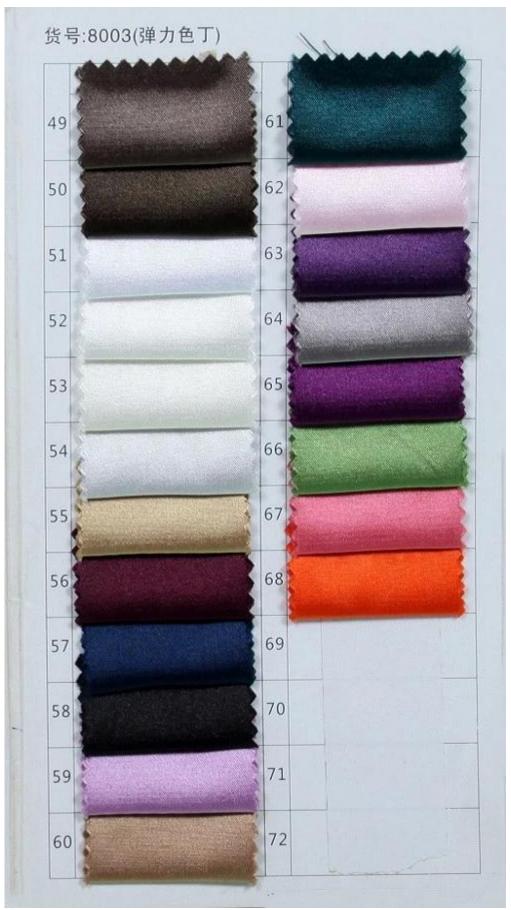

s | Usually sent by Air Express such as DHL, UPS, EMS, TNT, FEDEX, ARAMEX, TOLL and so on.               |
| Leading Time   | Off-season: 10-15 days for one order; Busy-season: 20-30 days for one order.                         |
| Payment Terms  | Western Union, Money Gram, Bank Transfer, Escrow, Visa, Master Card.                                 |
| Attention      | If some decoration on the dresses you want is out of stock, we will inform you before you place the  |
|                | order.                                                                                               |
| Packaging      | Each dress in one polyester bag.                                                                     |

## Size Chats

×

Measurements Instructions

## ×

Wedding Dress Color Chart









×