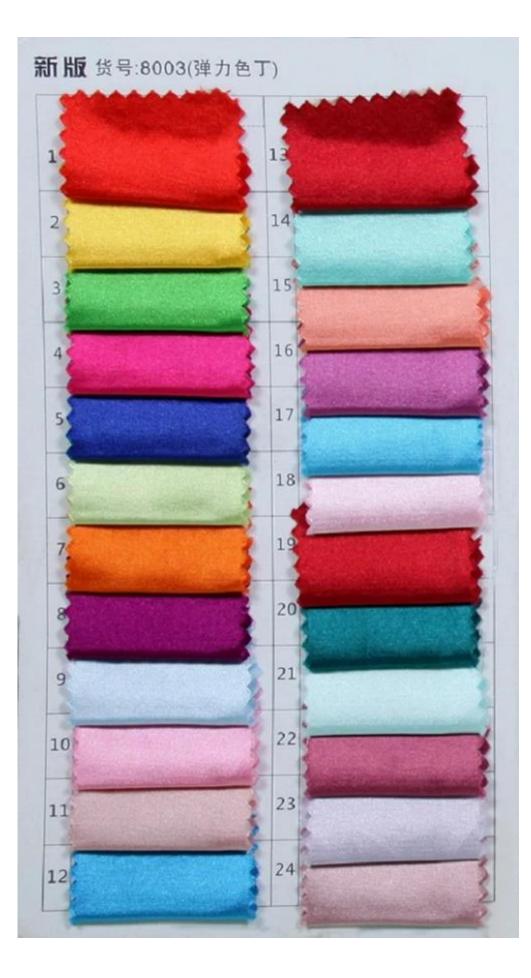

Terms | Usually sent by Air Express such as DHL, UPS, EMS, TNT, FEDEX, ARAMEX, TOLL and so on.               |
| Leading Time   | Off-season: 10-15 days for one order; Busy-season: 20-30 days for one order.                         |
| Payment Terms  | Western Union, Money Gram, Bank Transfer, Escrow, Visa, Master Card.                                 |
| Attention      | If some decoration on the dresses you want is out of stock, we will inform you before you place the  |
|                | order.                                                                                               |
| Packaging      | Each dress in one polyester bag.                                                                     |

## Size Chats

×

Measurements Instructions

## ×

Wedding Dress Color Chart









×