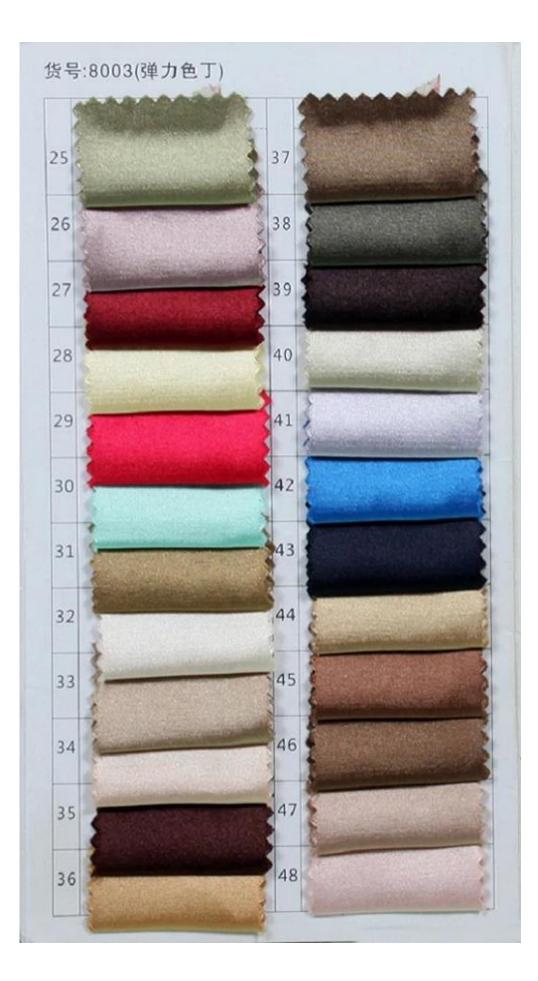

rms | Usually sent by Air Express such as DHL, UPS, EMS, TNT, FEDEX, ARAMEX, TOLL and so on.               |
| Leading Time   | Off-season: 10-15 days for one order; Busy-season: 20-30 days for one order.                         |
| Payment Terms  | Western Union, Money Gram, Bank Transfer, Escrow, Visa, Master Card.                                 |
| Attention      | If some decoration on the dresses you want is out of stock, we will inform you before you place the  |
|                | order.                                                                                               |
| Packaging      | Each dress in one polyester bag.                                                                     |

## Size Chats

×

Measurements Instructions

## ×

Wedding Dress Color Chart









×