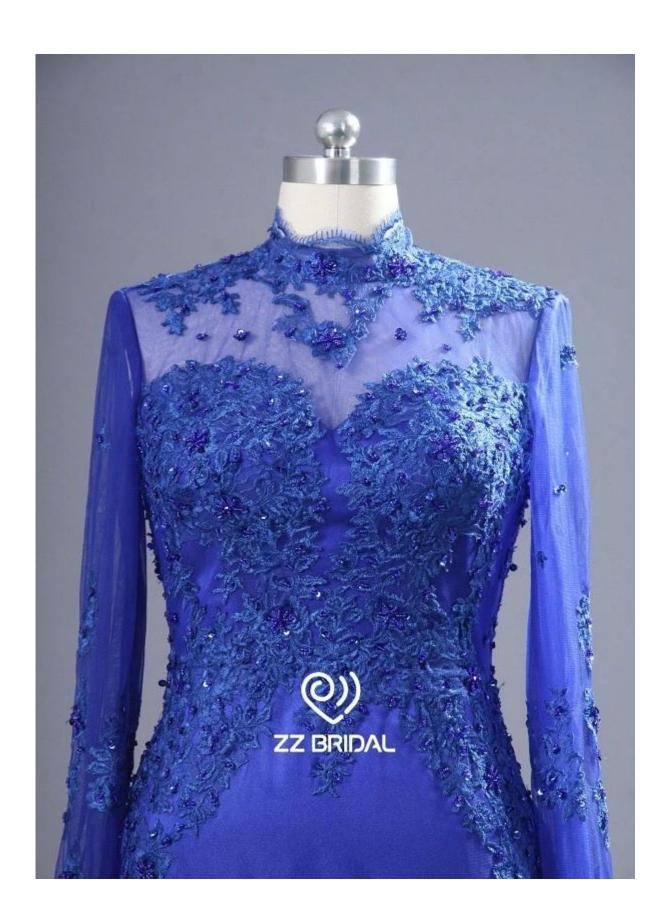

## Product Picture

## Product Specification

| Product Name   | ZZ bridal 2017 high neck lace appliqued blue long evening dress                                      |
|----------------|------------------------------------------------------------------------------------------------------|
| Style number   | ZZ-E4065                                                                                             |
| Fabric         | Tulle,lace                                                                                           |
| MOQ            | 1 piece                                                                                              |
| Service        | OEM and ODM                                                                                          |
| Color          | Blue or customized                                                                                   |
| Size           | Please choose from our size charts, or you can follow up our measurement instructions.               |
| Note           | The prices don't include shipping cost and any accessories: such as gloves, wedding veils or jacket. |
| Delivery Terms | Usually sent by Air Express such as DHL, UPS, EMS, TNT, FEDEX, ARAMEX, TOLL and so on.               |
| Leading Time   | Off-season: 10-15 days for one order; Busy-season: 20-30 days for one order.                         |
| Payment Terms  | Western Union, Money Gram, Bank Transfer, Escrow, Visa, Master Card.                                 |
| Attention      | If some decoration on the dresses you want is out of stock, we will inform you before you place the  |
|                | order.                                                                                               |
| Packaging      | Each dress in one polyester bag.                                                                     |