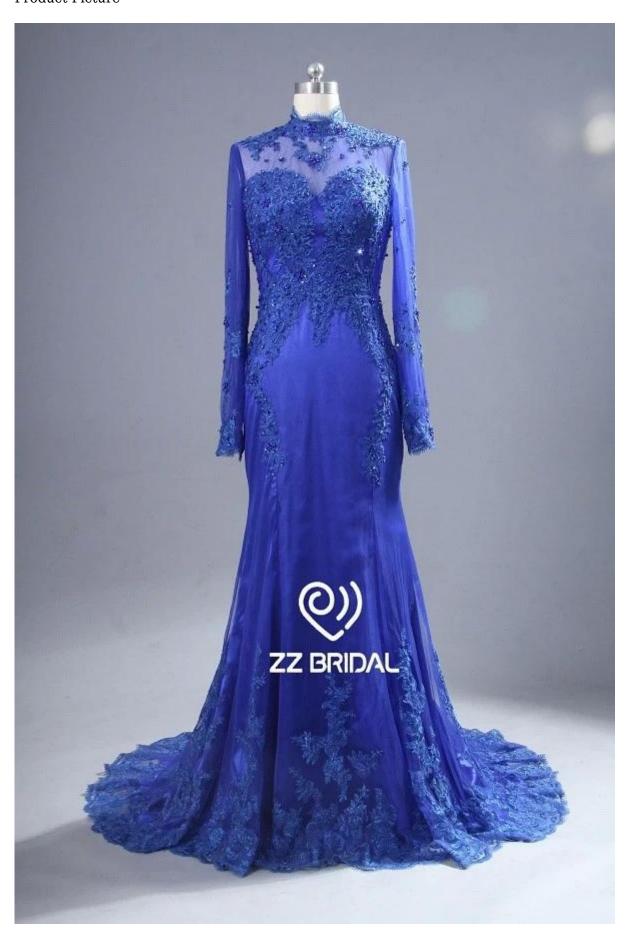

## Product Picture

## Product Specification

| Product Name   | ZZ bridal 2017 high neck lace appliqued blue long evening dress                                      |
|----------------|------------------------------------------------------------------------------------------------------|
| Style number   | ZZ-E4065                                                                                             |
| Fabric         | Tulle,lace                                                                                           |
| MOQ            | 1 piece                                                                                              |
| Service        | OEM and ODM                                                                                          |
| Color          | Blue or customized                                                                                   |
| Size           | Please choose from our size charts, or you can follow up our measurement instructions.               |
| Note           | The prices don't include shipping cost and any accessories: such as gloves, wedding veils or jacket. |
| Delivery Terms | Usually sent by Air Express such as DHL, UPS, EMS, TNT, FEDEX, ARAMEX, TOLL and so on.               |
| Leading Time   | Off-season: 10-15 days for one order; Busy-season: 20-30 days for one order.                         |
| Payment Terms  | Western Union, Money Gram, Bank Transfer, Escrow, Visa, Master Card.                                 |
| Attention      | If some decoration on the dresses you want is out of stock, we will inform you before you place the  |
|                | order.                                                                                               |
| Packaging      | Each dress in one polyester bag.                                                                     |