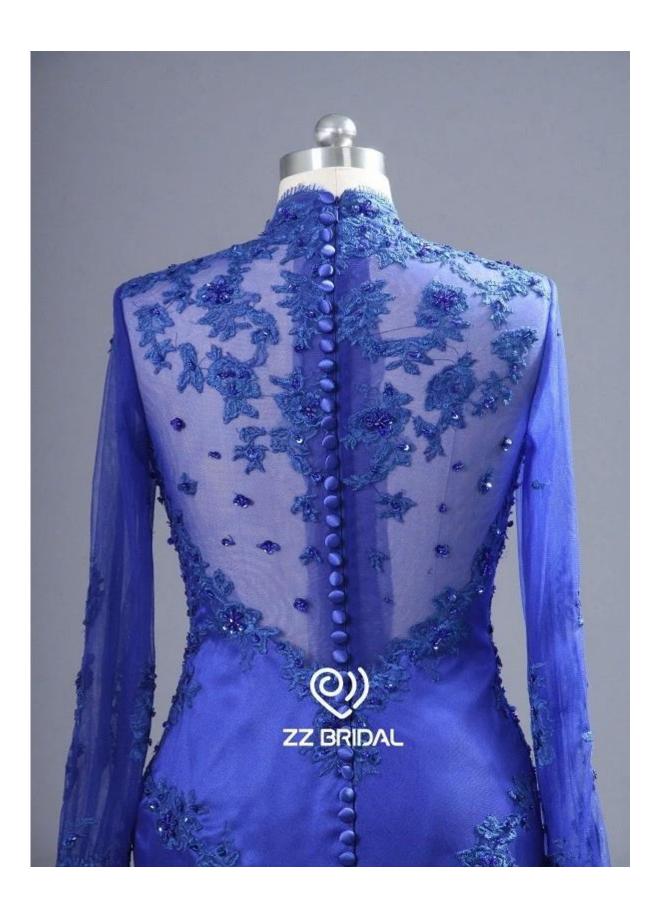

## Product Picture

## Product Specification

| Product Name   | ZZ bridal 2017 high neck lace appliqued blue long evening dress                                      |
|----------------|------------------------------------------------------------------------------------------------------|
| Style number   | ZZ-E4065                                                                                             |
| Fabric         | Tulle,lace                                                                                           |
| MOQ            | 1 piece                                                                                              |
| Service        | OEM and ODM                                                                                          |
| Color          | Blue or customized                                                                                   |
| Size           | Please choose from our size charts, or you can follow up our measurement instructions.               |
| Note           | The prices don't include shipping cost and any accessories: such as gloves, wedding veils or jacket. |
| Delivery Terms | Usually sent by Air Express such as DHL, UPS, EMS, TNT, FEDEX, ARAMEX, TOLL and so on.               |
| Leading Time   | Off-season: 10-15 days for one order; Busy-season: 20-30 days for one order.                         |
| Payment Terms  | Western Union, Money Gram, Bank Transfer, Escrow, Visa, Master Card.                                 |
| Attention      | If some decoration on the dresses you want is out of stock, we will inform you before you place the  |
|                | order.                                                                                               |
| Packaging      | Each dress in one polyester bag.                                                                     |