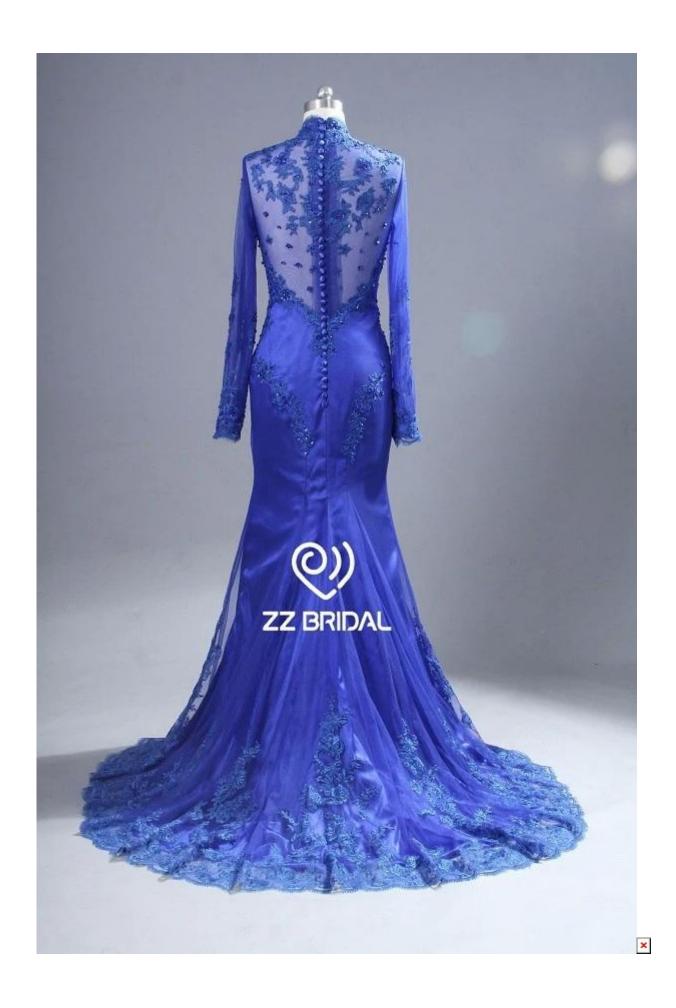

## Product Picture

## Product Specification

| Product Name   | ZZ bridal 2017 high neck lace appliqued blue long evening dress                                      |
|----------------|------------------------------------------------------------------------------------------------------|
| Style number   | ZZ-E4065                                                                                             |
| Fabric         | Tulle,lace                                                                                           |
| MOQ            | 1 piece                                                                                              |
| Service        | OEM and ODM                                                                                          |
| Color          | Blue or customized                                                                                   |
| Size           | Please choose from our size charts, or you can follow up our measurement instructions.               |
| Note           | The prices don't include shipping cost and any accessories: such as gloves, wedding veils or jacket. |
| Delivery Terms | Usually sent by Air Express such as DHL, UPS, EMS, TNT, FEDEX, ARAMEX, TOLL and so on.               |
| Leading Time   | Off-season: 10-15 days for one order; Busy-season: 20-30 days for one order.                         |
| Payment Terms  | Western Union, Money Gram, Bank Transfer, Escrow, Visa, Master Card.                                 |
| Attention      | If some decoration on the dresses you want is out of stock, we will inform you before you place the  |
|                | order.                                                                                               |
| Packaging      | Each dress in one polyester bag.                                                                     |