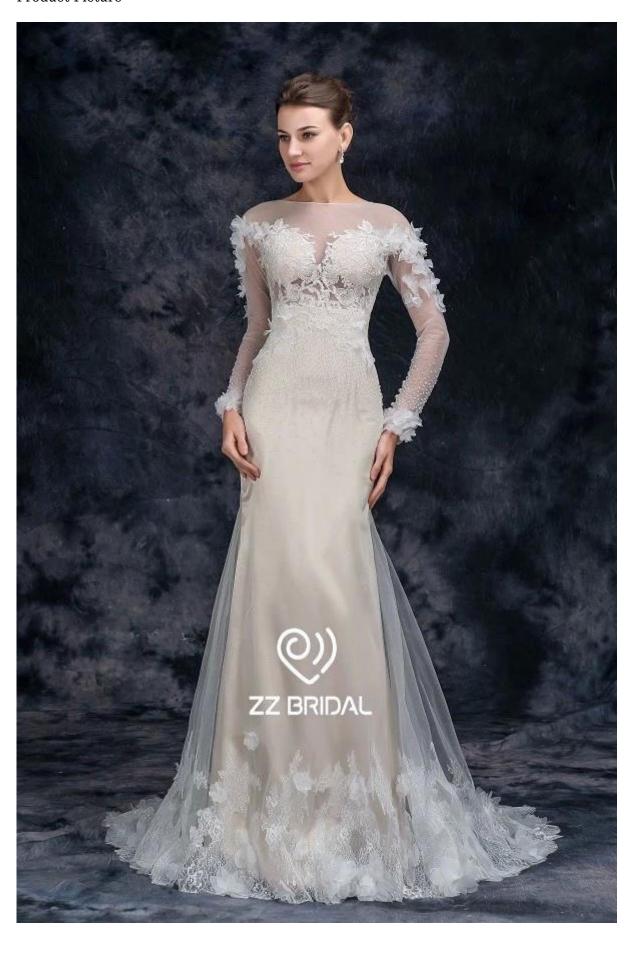

## Product Picture

Product Specification

| Brand        | ZZ bridal                                                              |
|--------------|------------------------------------------------------------------------|
| Product Name | ZZ bridal 2017 long sleeve lace appliqued beaded mermaid wedding dress |
| Style number | ZZ-W2065                                                               |
| Fabric       | Tulle, lace                                                            |