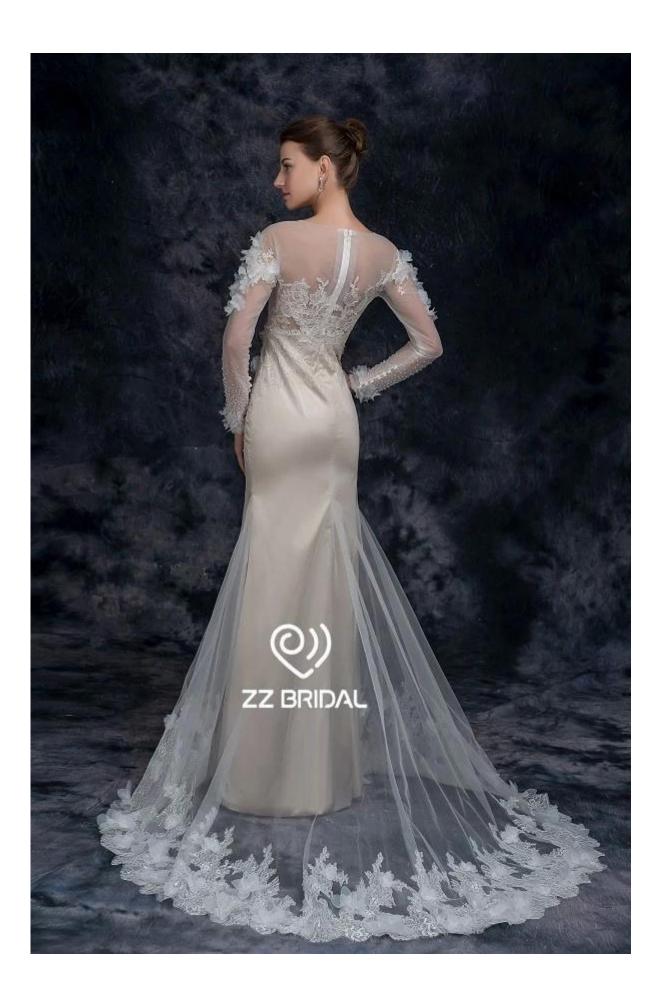

## Product Picture

Product Specification

| Brand        | ZZ bridal                                                              |
|--------------|------------------------------------------------------------------------|
| Product Name | ZZ bridal 2017 long sleeve lace appliqued beaded mermaid wedding dress |
| Style number | ZZ-W2065                                                               |
| Fabric       | Tulle, lace                                                            |