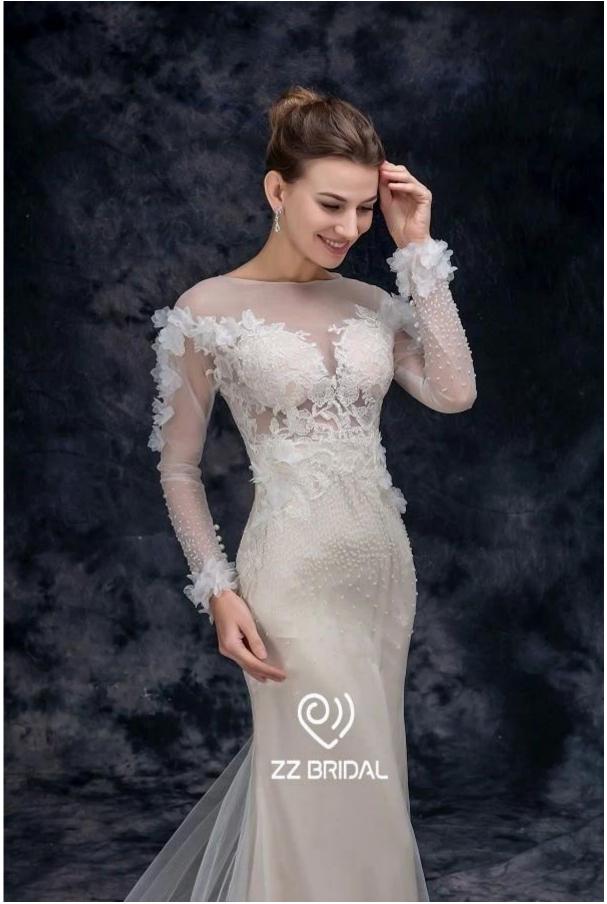

## Product Picture

Product Specification

| Brand        | ZZ bridal                                                              |
|--------------|------------------------------------------------------------------------|
| Product Name | ZZ bridal 2017 long sleeve lace appliqued beaded mermaid wedding dress |
| Style number | ZZ-W2065                                                               |
| Fabric       | Tulle, lace                                                            |