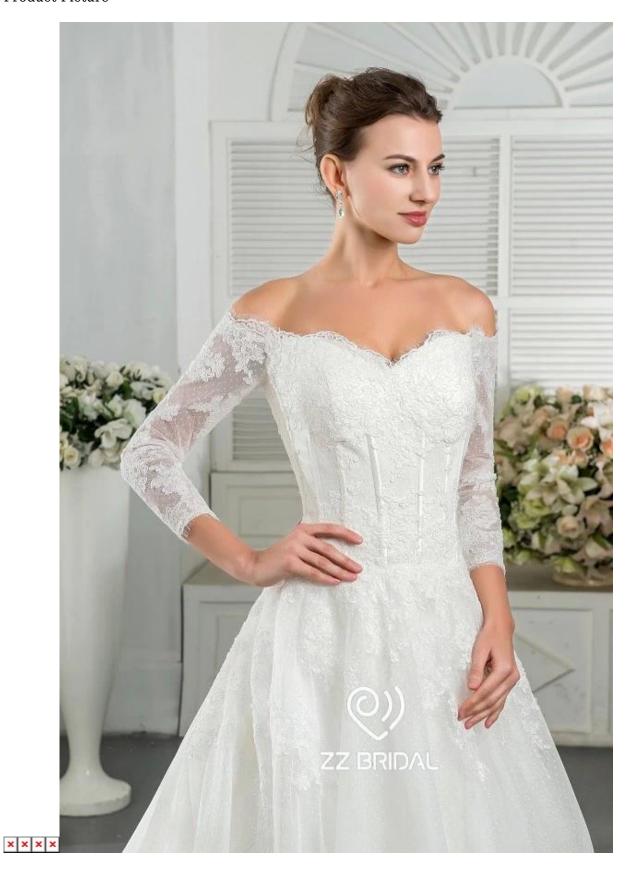

## Product Picture

## Product Specification

| Brand          | ZZ bridal                                                                                            |
|----------------|------------------------------------------------------------------------------------------------------|
| Product Name   | ZZ bridal 2017 off shoulder lace appliqued A-line wedding dress                                      |
| Style number   | ZZ-W1055                                                                                             |
| Fabric         | Tulle,lace                                                                                           |
| MOQ            | 1 piece                                                                                              |
| Service        | OEM and ODM                                                                                          |
| Color          | White, light ivory, ivory and champagne or customized                                                |
| Size           | Please choose from our size charts, or you can follow up our measurement instructions.               |
| Note           | The prices don't include shipping cost and any accessories: such as gloves, wedding veils or jacket. |
| Delivery Terms | Usually sent by Air Express such as DHL, UPS, EMS, TNT, FEDEX, ARAMEX, TOLL and so on.               |
| Leading Time   | Off-season: 10-15 days for one order; Busy-season: 20-30 days for one order.                         |
| Payment Terms  | Western Union, Money Gram, Bank Transfer, Escrow, Visa, Master Card.                                 |
| Attention      | If some decoration on the dresses you want is out of stock, we will inform you before you place the  |
|                | order.                                                                                               |
| Packaging      | Each dress in one polyester bag.                                                                     |