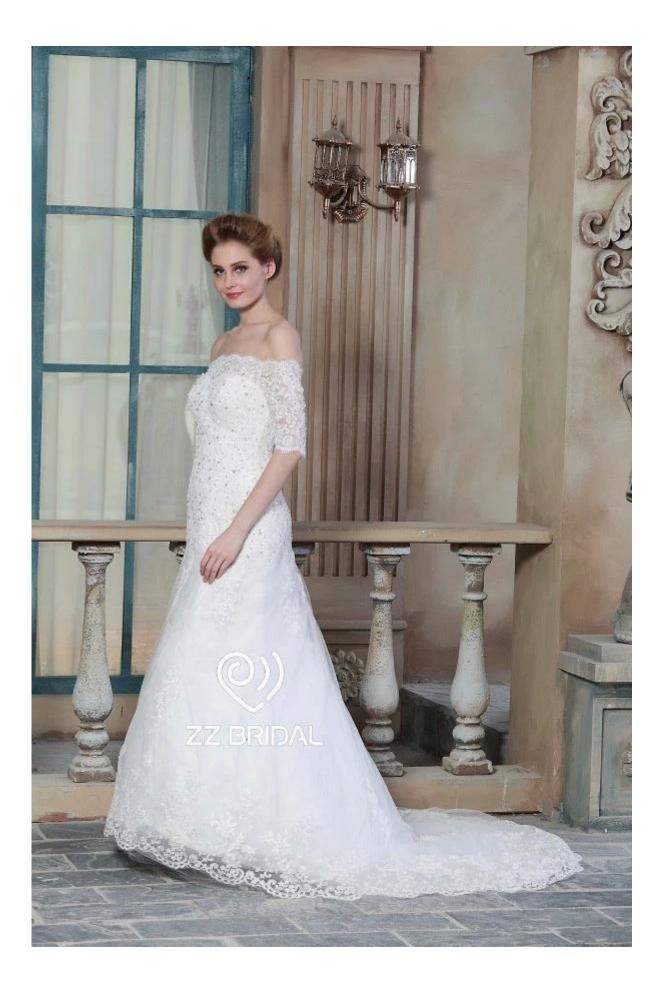

## Product Picture

Product Specification

| ZZ bridal                                                                                                  |
|------------------------------------------------------------------------------------------------------------|
| ZZ bridal 2017 off shoulder lace appliqued and beaded mermaid wedding dress                                |
| ZZ-W2060                                                                                                   |
| Tulle,lace                                                                                                 |
| 1 piece                                                                                                    |
| OEM and ODM                                                                                                |
| White,light ivory,ivory and champagne or customized                                                        |
| Please choose from our size charts, or you can follow up our measurement instructions.                     |
| The prices don't include shipping cost and any accessories: such as gloves, wedding veils or jacket.       |
| Usually sent by Air Express such as DHL, UPS, EMS, TNT, FEDEX, ARAMEX, TOLL and so on.                     |
| Off-season: 10-15 days for one order; Busy-season: 20-30 days for one order.                               |
| Western Union, Money Gram, Bank Transfer, Escrow, Visa, Master Card.                                       |
| If some decoration on the dresses you want is out of stock, we will inform you before you place the order. |
|                                                                                                            |
|                                                                                                            |