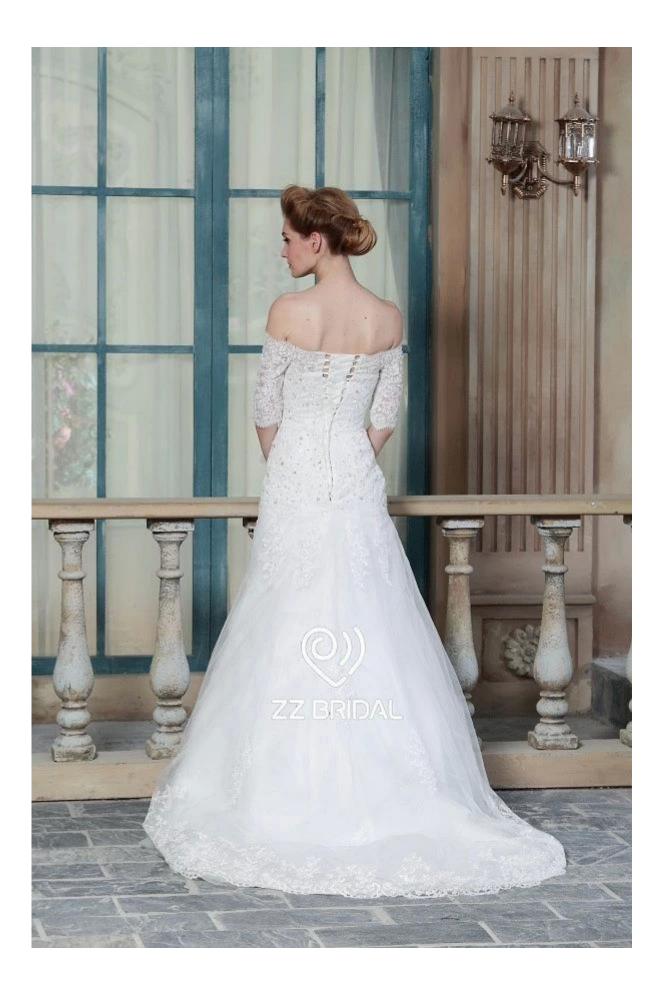

## Product Picture

Product Specification

| ZZ bridal                                                                                                  |
|------------------------------------------------------------------------------------------------------------|
| ZZ bridal 2017 off shoulder lace appliqued and beaded mermaid wedding dress                                |
| ZZ-W2060                                                                                                   |
| Tulle,lace                                                                                                 |
| 1 piece                                                                                                    |
| OEM and ODM                                                                                                |
| White,light ivory,ivory and champagne or customized                                                        |
| Please choose from our size charts, or you can follow up our measurement instructions.                     |
| The prices don't include shipping cost and any accessories: such as gloves, wedding veils or jacket.       |
| Usually sent by Air Express such as DHL, UPS, EMS, TNT, FEDEX, ARAMEX, TOLL and so on.                     |
| Off-season: 10-15 days for one order; Busy-season: 20-30 days for one order.                               |
| Western Union, Money Gram, Bank Transfer, Escrow, Visa, Master Card.                                       |
| If some decoration on the dresses you want is out of stock, we will inform you before you place the order. |
|                                                                                                            |
|                                                                                                            |