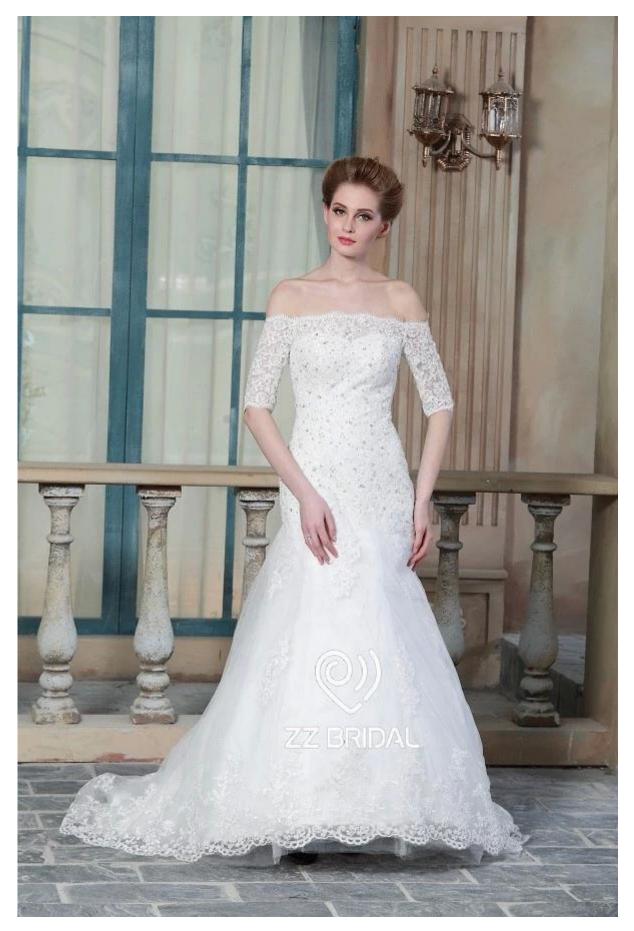

## Product Picture

Product Specification

| ZZ bridal                                                                                                  |
|------------------------------------------------------------------------------------------------------------|
| ZZ bridal 2017 off shoulder lace appliqued and beaded mermaid wedding dress                                |
| ZZ-W2060                                                                                                   |
| Tulle,lace                                                                                                 |
| 1 piece                                                                                                    |
| OEM and ODM                                                                                                |
| White,light ivory,ivory and champagne or customized                                                        |
| Please choose from our size charts, or you can follow up our measurement instructions.                     |
| The prices don't include shipping cost and any accessories: such as gloves, wedding veils or jacket.       |
| Usually sent by Air Express such as DHL, UPS, EMS, TNT, FEDEX, ARAMEX, TOLL and so on.                     |
| Off-season: 10-15 days for one order; Busy-season: 20-30 days for one order.                               |
| Western Union, Money Gram, Bank Transfer, Escrow, Visa, Master Card.                                       |
| If some decoration on the dresses you want is out of stock, we will inform you before you place the order. |
|                                                                                                            |
|                                                                                                            |