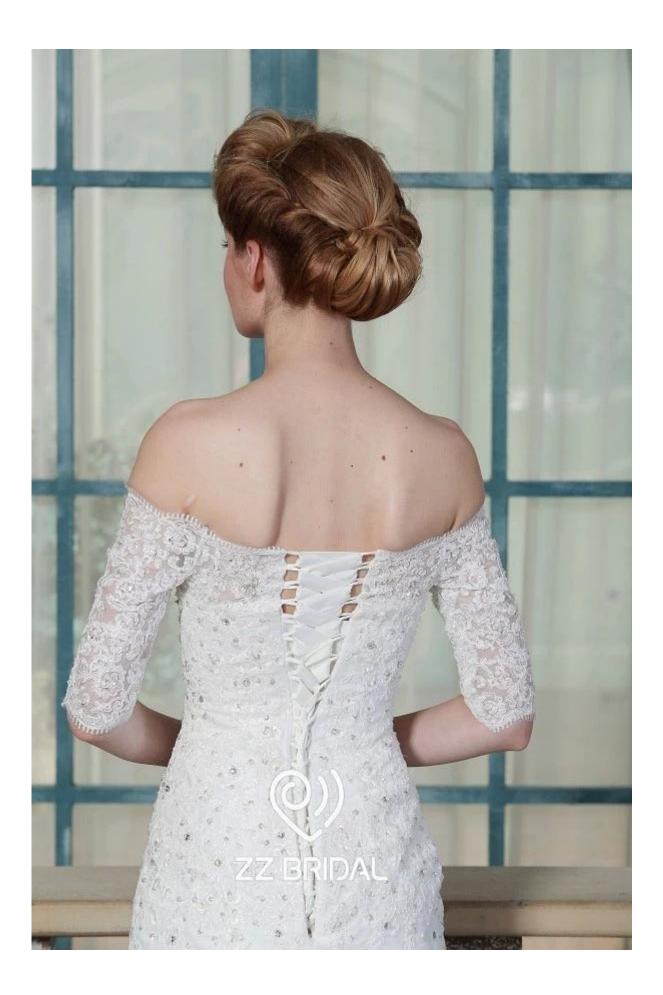

## Product Picture

Product Specification

| ZZ bridal                                                                                                  |
|------------------------------------------------------------------------------------------------------------|
| ZZ bridal 2017 off shoulder lace appliqued and beaded mermaid wedding dress                                |
| ZZ-W2060                                                                                                   |
| Tulle,lace                                                                                                 |
| 1 piece                                                                                                    |
| OEM and ODM                                                                                                |
| White,light ivory,ivory and champagne or customized                                                        |
| Please choose from our size charts, or you can follow up our measurement instructions.                     |
| The prices don't include shipping cost and any accessories: such as gloves, wedding veils or jacket.       |
| Usually sent by Air Express such as DHL, UPS, EMS, TNT, FEDEX, ARAMEX, TOLL and so on.                     |
| Off-season: 10-15 days for one order; Busy-season: 20-30 days for one order.                               |
| Western Union, Money Gram, Bank Transfer, Escrow, Visa, Master Card.                                       |
| If some decoration on the dresses you want is out of stock, we will inform you before you place the order. |
|                                                                                                            |
|                                                                                                            |