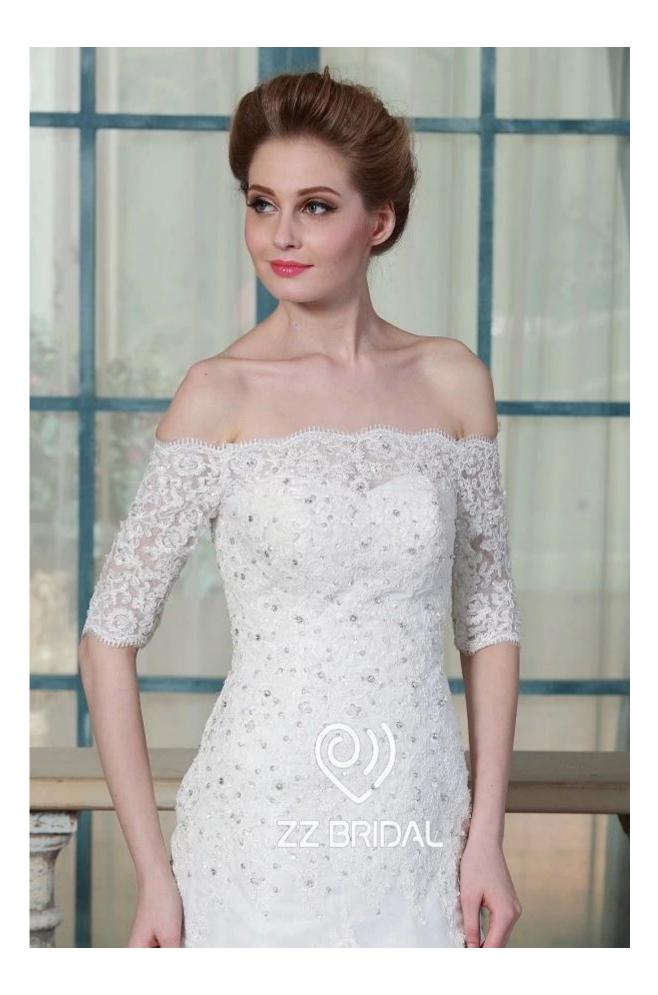

## Product Picture

Product Specification

| ZZ bridal                                                                                                  |
|------------------------------------------------------------------------------------------------------------|
| ZZ bridal 2017 off shoulder lace appliqued and beaded mermaid wedding dress                                |
| ZZ-W2060                                                                                                   |
| Tulle,lace                                                                                                 |
| 1 piece                                                                                                    |
| OEM and ODM                                                                                                |
| White,light ivory,ivory and champagne or customized                                                        |
| Please choose from our size charts, or you can follow up our measurement instructions.                     |
| The prices don't include shipping cost and any accessories: such as gloves, wedding veils or jacket.       |
| Usually sent by Air Express such as DHL, UPS, EMS, TNT, FEDEX, ARAMEX, TOLL and so on.                     |
| Off-season: 10-15 days for one order; Busy-season: 20-30 days for one order.                               |
| Western Union, Money Gram, Bank Transfer, Escrow, Visa, Master Card.                                       |
| If some decoration on the dresses you want is out of stock, we will inform you before you place the order. |
|                                                                                                            |
|                                                                                                            |