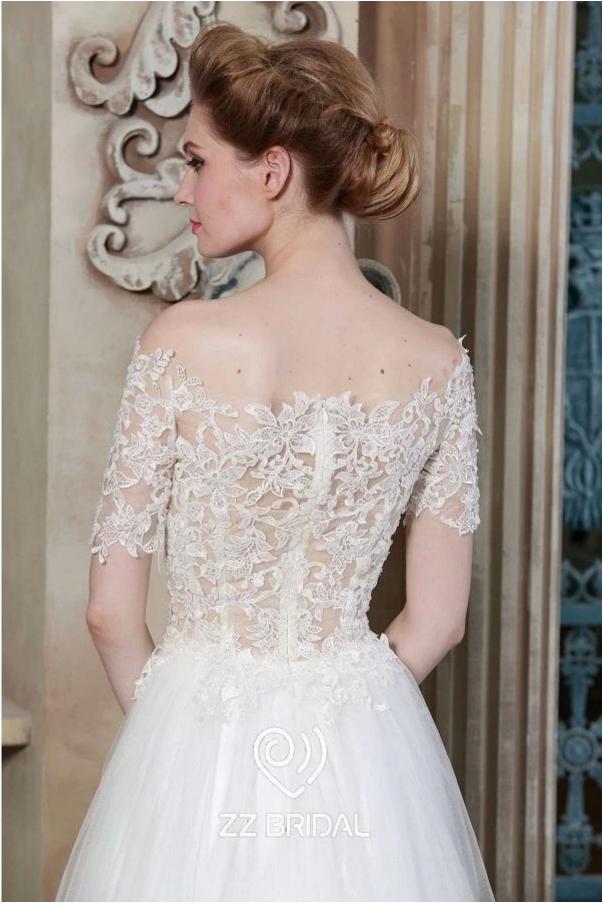

## Product Picture

Product Specification

| Brand        | ZZ bridal                                                       |
|--------------|-----------------------------------------------------------------|
| Product Name | ZZ bridal 2017 off shoulder lace appliqued A-line wedding dress |
| Style number | ZZ-W1067                                                        |
| Fabric       | Tulle,lace                                                      |