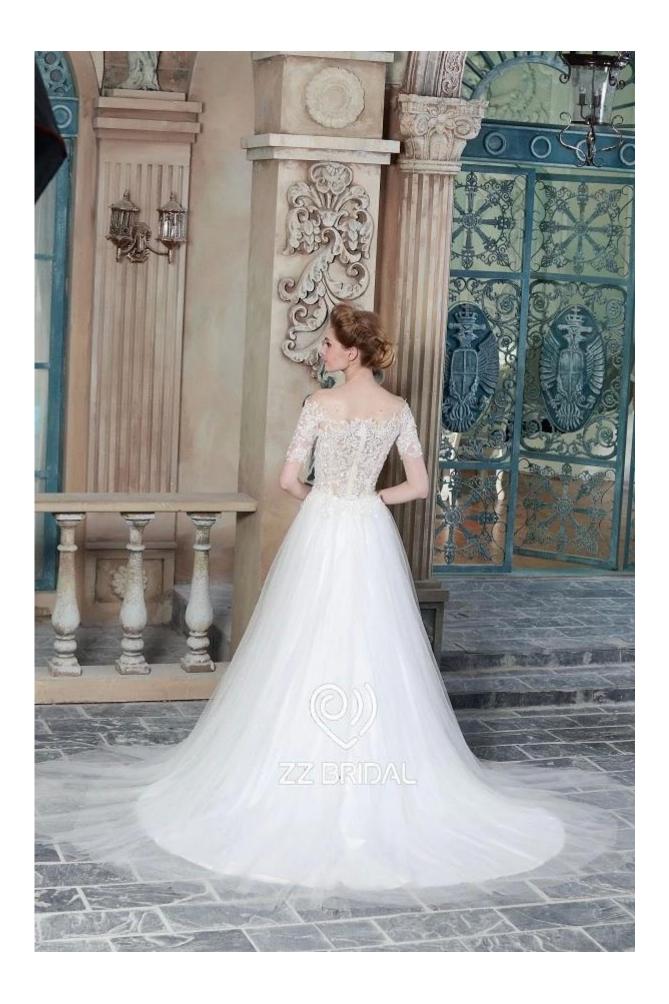

## Product Picture

Product Specification

| Brand        | ZZ bridal                                                       |
|--------------|-----------------------------------------------------------------|
| Product Name | ZZ bridal 2017 off shoulder lace appliqued A-line wedding dress |
| Style number | ZZ-W1067                                                        |
| Fabric       | Tulle,lace                                                      |