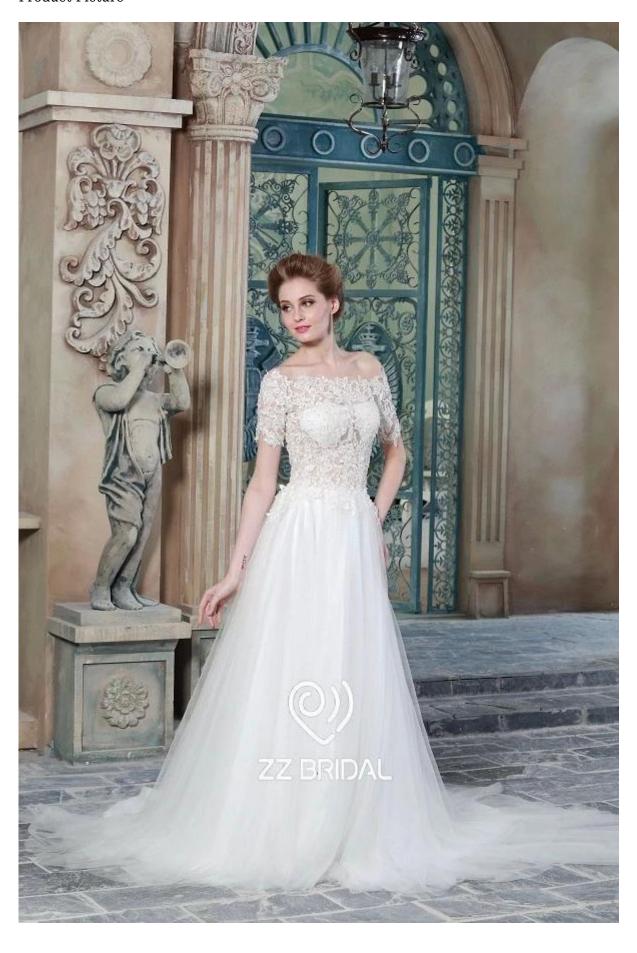

## Product Picture

Product Specification

| Brand        | ZZ bridal                                                       |
|--------------|-----------------------------------------------------------------|
| Product Name | ZZ bridal 2017 off shoulder lace appliqued A-line wedding dress |
| Style number | ZZ-W1067                                                        |
| Fabric       | Tulle,lace                                                      |