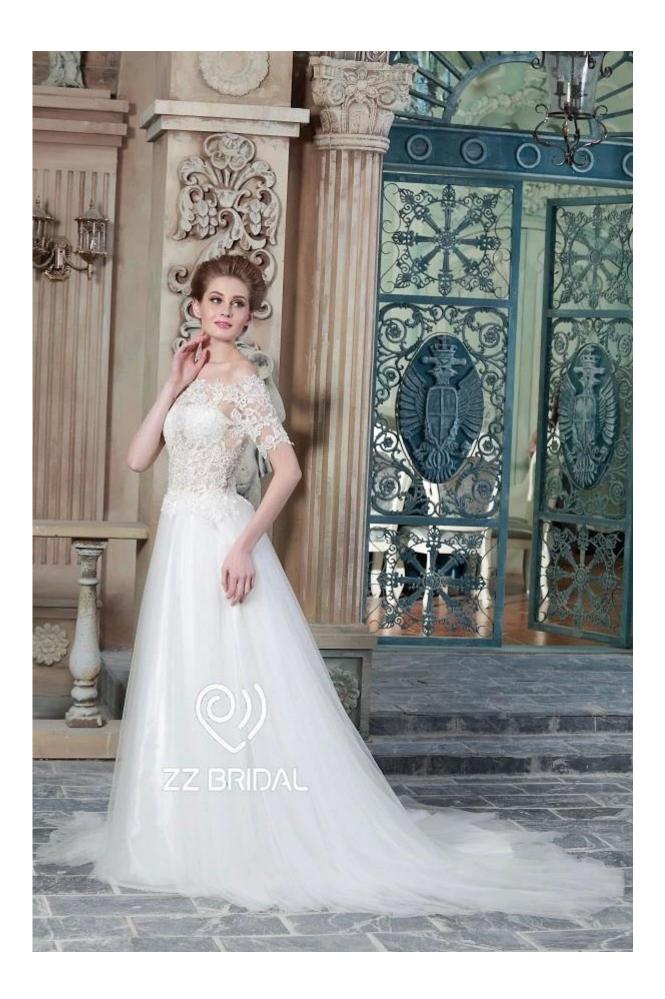

## Product Picture

Product Specification

| Brand        | ZZ bridal                                                       |
|--------------|-----------------------------------------------------------------|
| Product Name | ZZ bridal 2017 off shoulder lace appliqued A-line wedding dress |
| Style number | ZZ-W1067                                                        |
| Fabric       | Tulle,lace                                                      |