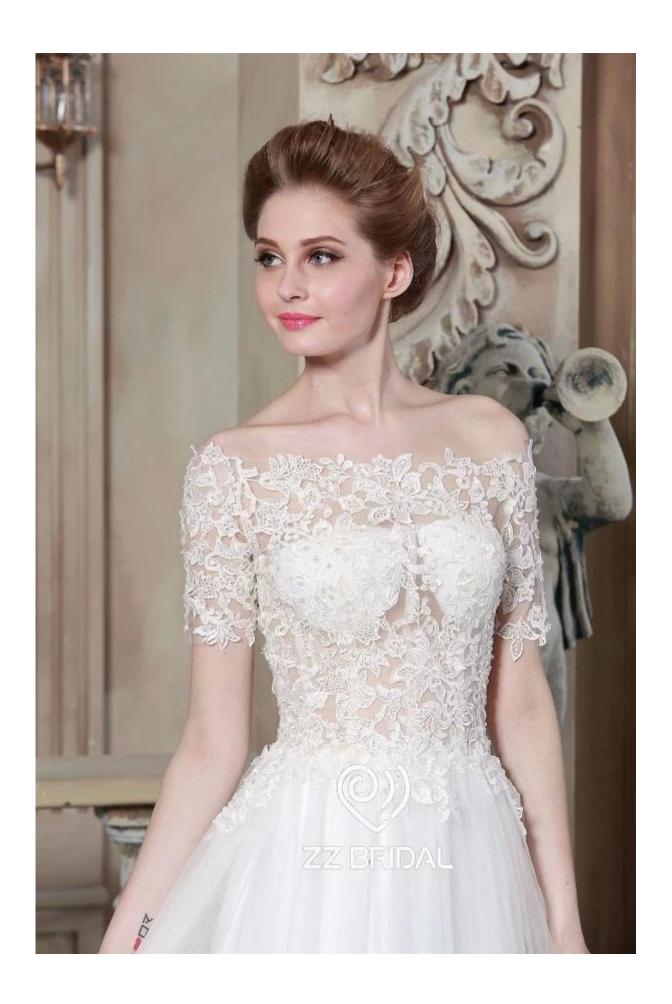

## Product Picture

Product Specification

| Brand        | ZZ bridal                                                       |
|--------------|-----------------------------------------------------------------|
| Product Name | ZZ bridal 2017 off shoulder lace appliqued A-line wedding dress |
| Style number | ZZ-W1067                                                        |
| Fabric       | Tulle,lace                                                      |