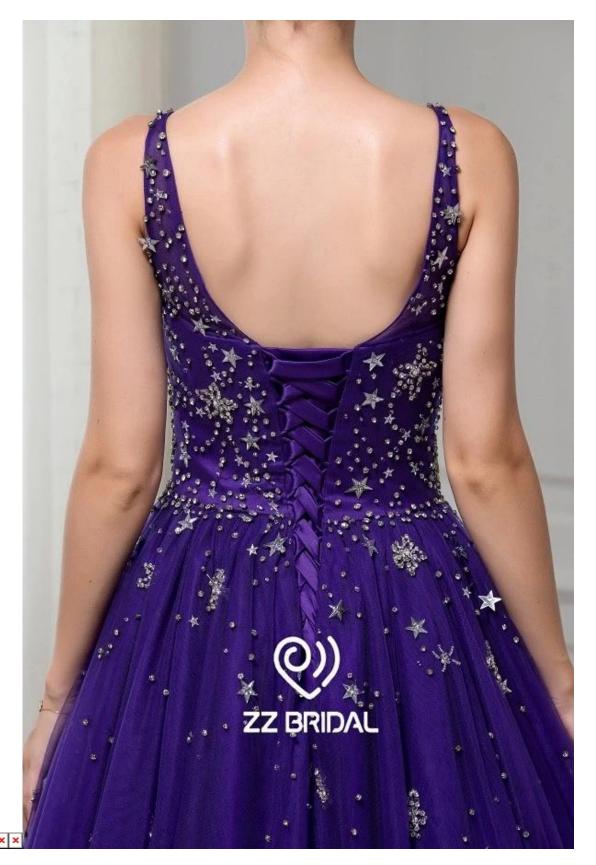

## Product Picture

Product Specification

| Brand        | ZZ bridal                                                         |
|--------------|-------------------------------------------------------------------|
| Product Name | ZZ bridal 2017 sleeveless beaded purple A-line long evening dress |
| Style number | ZZ-E4069                                                          |
| Fabric       | Tulle                                                             |
| MOQ          | 1 piece                                                           |

| Service        | OEM and ODM                                                                                          |
|----------------|------------------------------------------------------------------------------------------------------|
| Color          | Purple or customized                                                                                 |
| Size           | Please choose from our size charts, or you can follow up our measurement instructions.               |
|                | The prices don't include shipping cost and any accessories: such as gloves, wedding veils or jacket. |
| Delivery Terms | Usually sent by Air Express such as DHL, UPS, EMS, TNT, FEDEX, ARAMEX, TOLL and so on.               |
| Leading Time   | Off-season: 10-15 days for one order; Busy-season: 20-30 days for one order.                         |
|                | Western Union, Money Gram, Bank Transfer, Escrow, Visa, Master Card.                                 |
| IATTANTION     | If some decoration on the dresses you want is out of stock, we will inform you before you place the  |
|                | order.                                                                                               |
| Packaging      | Each dress in one polyester bag.                                                                     |