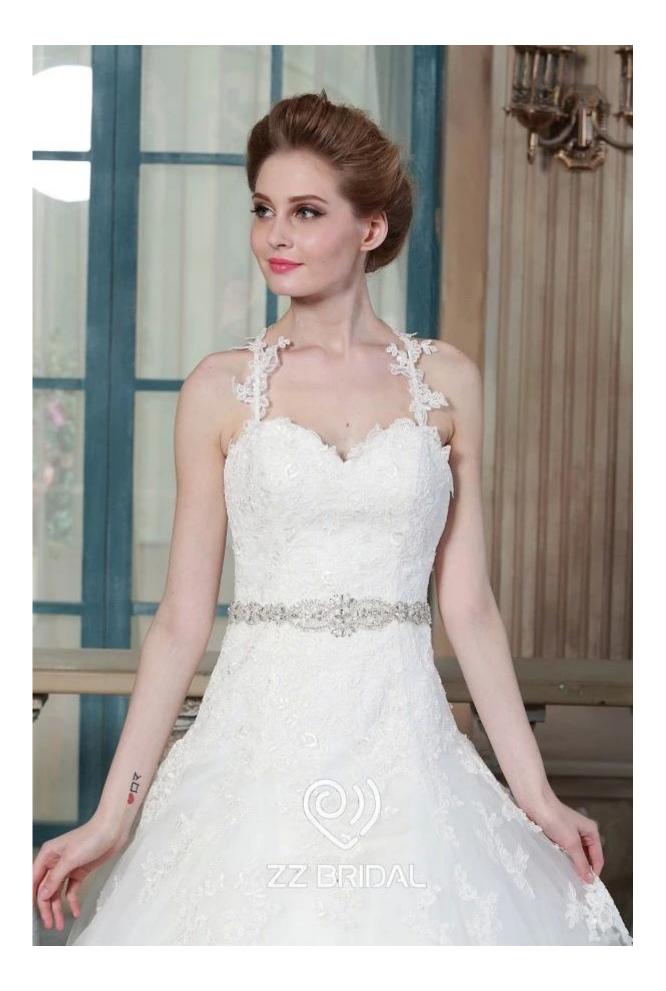

## Product Picture

Product Specification

| Brand        | ZZ bridal                                                                      |
|--------------|--------------------------------------------------------------------------------|
| Product Name | ZZ bridal 2017 spaghetti strap belt beaded lace appliqued A-line wedding dress |
| Style number | ZZ-W1065                                                                       |
| Fabric       | Tulle,lace                                                                     |