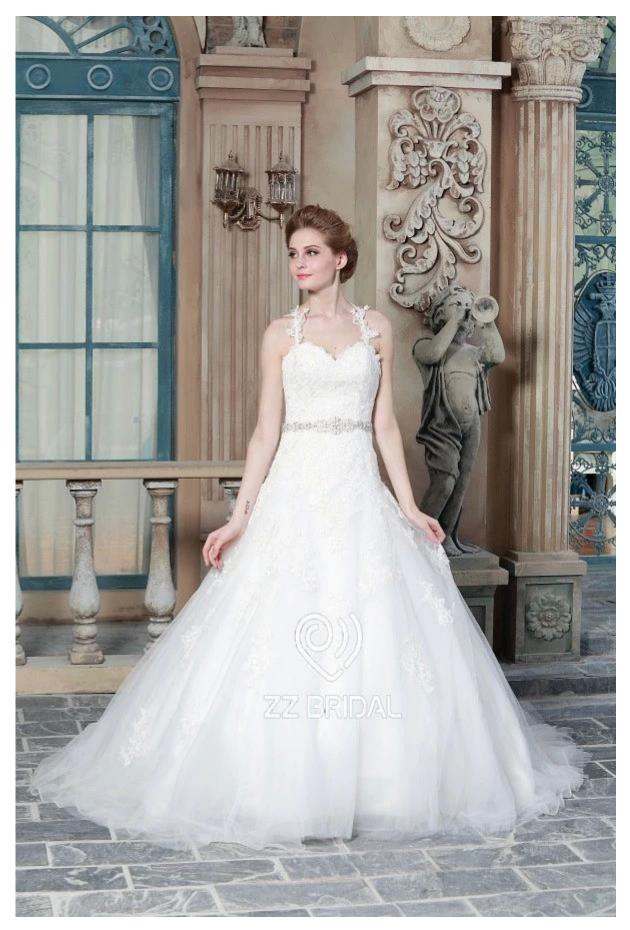

## Product Picture

Product Specification

| Brand        | ZZ bridal                                                                      |
|--------------|--------------------------------------------------------------------------------|
| Product Name | ZZ bridal 2017 spaghetti strap belt beaded lace appliqued A-line wedding dress |
| Style number | ZZ-W1065                                                                       |
| Fabric       | Tulle,lace                                                                     |