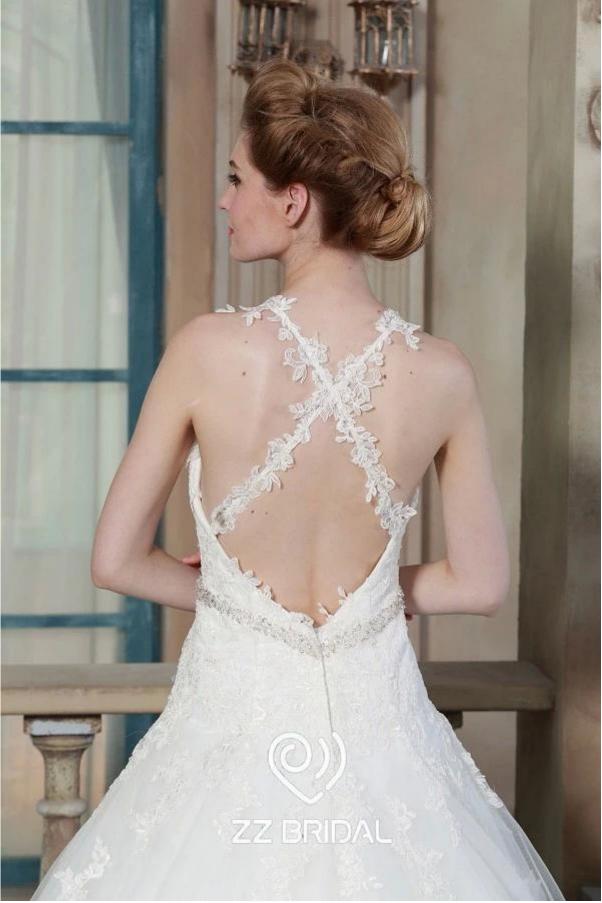

## Product Picture

Product Specification

| Brand        | ZZ bridal                                                                      |
|--------------|--------------------------------------------------------------------------------|
| Product Name | ZZ bridal 2017 spaghetti strap belt beaded lace appliqued A-line wedding dress |
| Style number | ZZ-W1065                                                                       |
| Fabric       | Tulle,lace                                                                     |