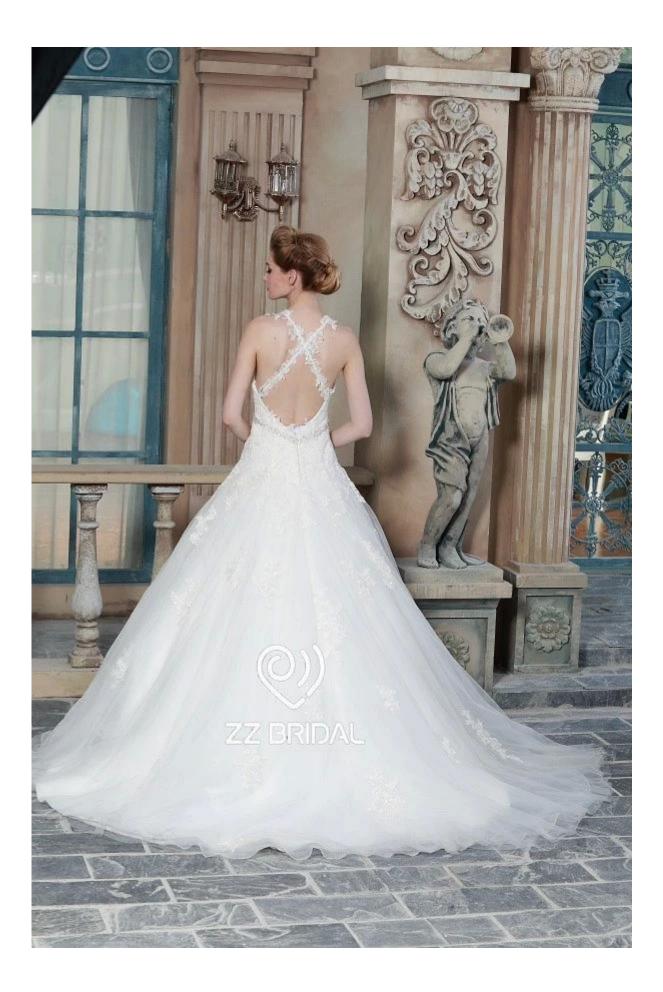

## Product Picture

Product Specification

| Brand        | ZZ bridal                                                                      |
|--------------|--------------------------------------------------------------------------------|
| Product Name | ZZ bridal 2017 spaghetti strap belt beaded lace appliqued A-line wedding dress |
| Style number | ZZ-W1065                                                                       |
| Fabric       | Tulle,lace                                                                     |