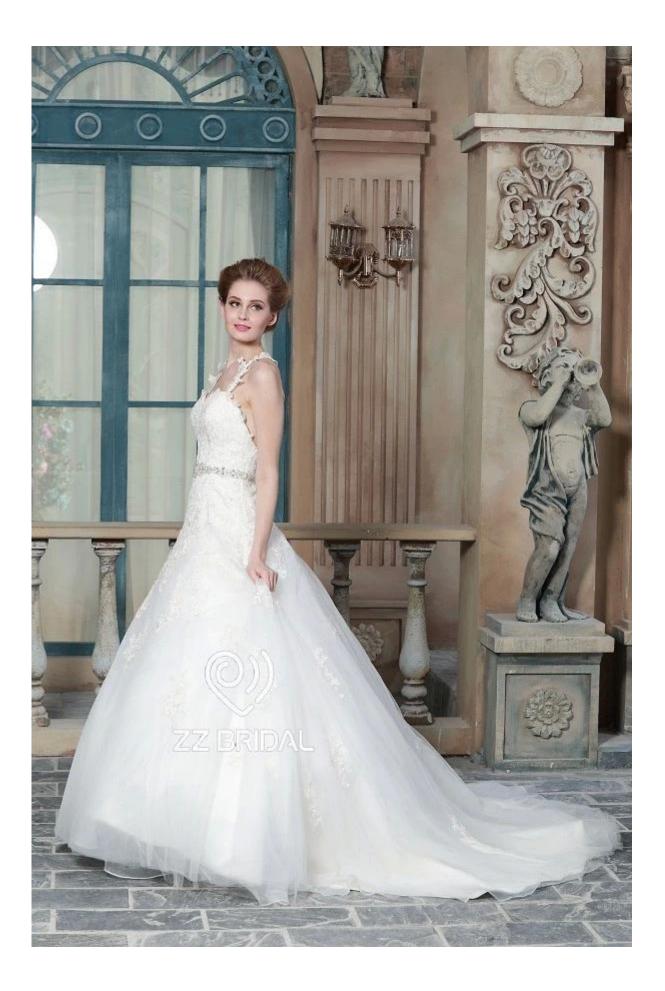

## Product Picture

Product Specification

| Brand        | ZZ bridal                                                                      |
|--------------|--------------------------------------------------------------------------------|
| Product Name | ZZ bridal 2017 spaghetti strap belt beaded lace appliqued A-line wedding dress |
| Style number | ZZ-W1065                                                                       |
| Fabric       | Tulle,lace                                                                     |