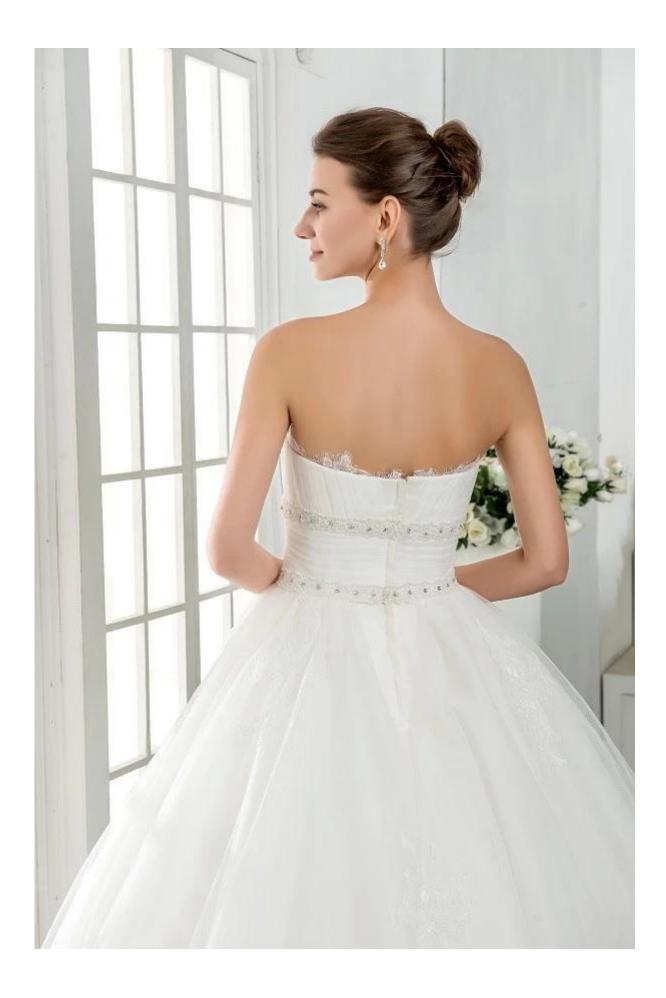

## Product Picture

| Brand          | ZZ bridal                                                                                            |
|----------------|------------------------------------------------------------------------------------------------------|
| Product Name   | ZZ bridal 2017 strapless ruffled lace appliqued ball gown wedding dress                              |
| Style number   | ZZ-W3035                                                                                             |
| Fabric         | Tulle,lace                                                                                           |
| MOQ            | 1 piece                                                                                              |
| Service        | OEM and ODM                                                                                          |
| Color          | White, light ivory, ivory and champagne or customized                                                |
| Size           | Please choose from our size charts, or you can follow up our measurement instructions.               |
| Note           | The prices don't include shipping cost and any accessories: such as gloves, wedding veils or jacket. |
| Delivery Terms | Usually sent by Air Express such as DHL, UPS, EMS, TNT, FEDEX, ARAMEX, TOLL and so on.               |
| Leading Time   | Off-season: 10-15 days for one order; Busy-season: 20-30 days for one order.                         |
| Payment Terms  | Western Union, Money Gram, Bank Transfer, Escrow, Visa, Master Card.                                 |
| IATTONTION     | If some decoration on the dresses you want is out of stock, we will inform you before you place the  |
|                | order.                                                                                               |
| Packaging      | Each dress in one polyester bag.                                                                     |