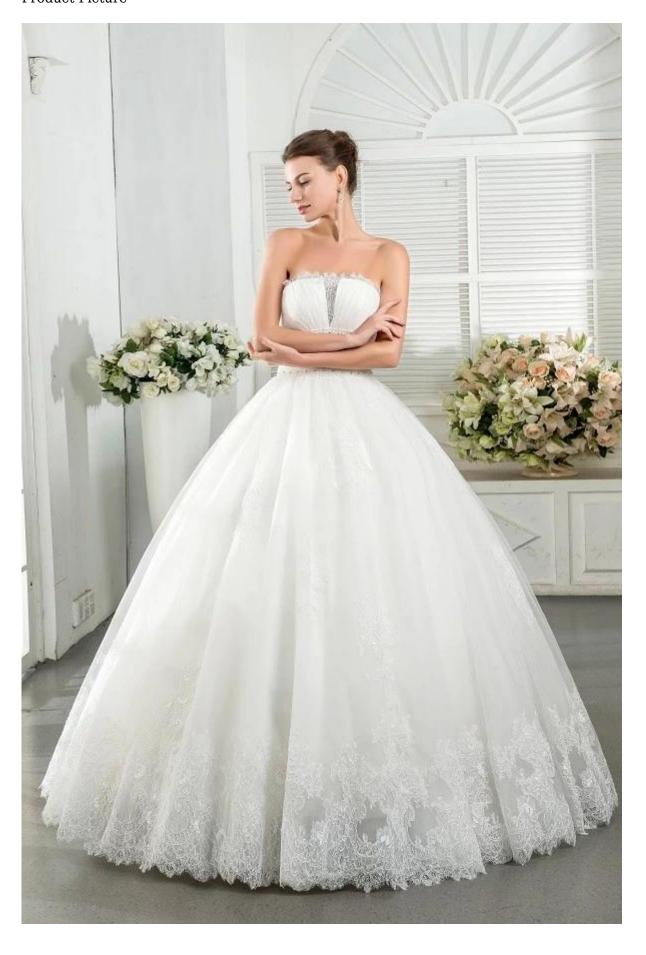

## Product Picture

| Brand          | ZZ bridal                                                                                            |
|----------------|------------------------------------------------------------------------------------------------------|
| Product Name   | ZZ bridal 2017 strapless ruffled lace appliqued ball gown wedding dress                              |
| Style number   | ZZ-W3035                                                                                             |
| Fabric         | Tulle,lace                                                                                           |
| MOQ            | 1 piece                                                                                              |
| Service        | OEM and ODM                                                                                          |
| Color          | White, light ivory, ivory and champagne or customized                                                |
| Size           | Please choose from our size charts, or you can follow up our measurement instructions.               |
| Note           | The prices don't include shipping cost and any accessories: such as gloves, wedding veils or jacket. |
| Delivery Terms | Usually sent by Air Express such as DHL, UPS, EMS, TNT, FEDEX, ARAMEX, TOLL and so on.               |
| Leading Time   | Off-season: 10-15 days for one order; Busy-season: 20-30 days for one order.                         |
| Payment Terms  | Western Union, Money Gram, Bank Transfer, Escrow, Visa, Master Card.                                 |
| IATTONTION     | If some decoration on the dresses you want is out of stock, we will inform you before you place the  |
|                | order.                                                                                               |
| Packaging      | Each dress in one polyester bag.                                                                     |