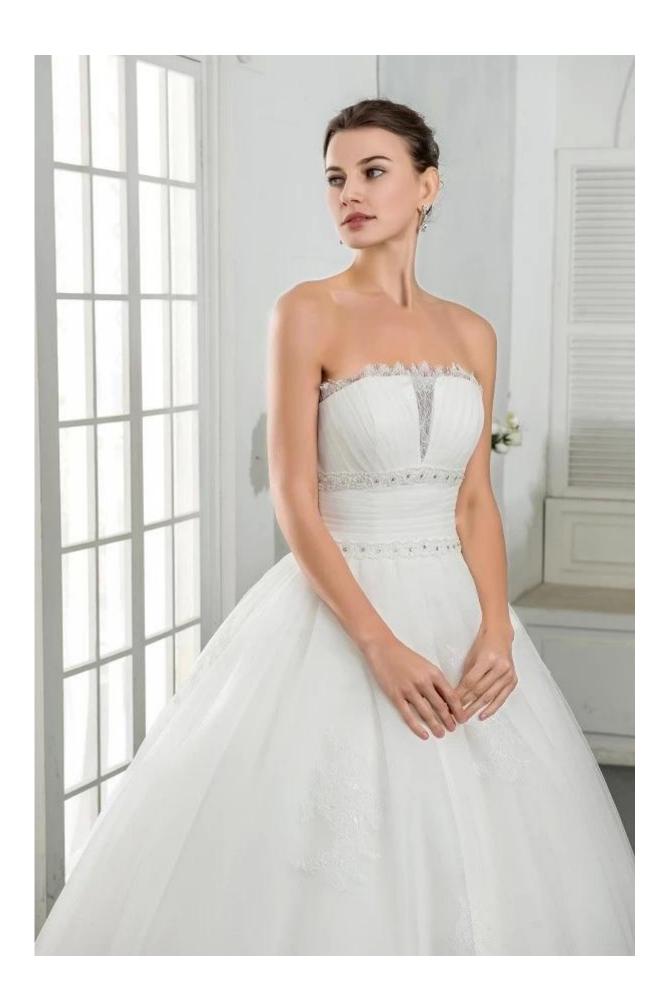

## Product Picture

| Brand          | ZZ bridal                                                                                            |
|----------------|------------------------------------------------------------------------------------------------------|
| Product Name   | ZZ bridal 2017 strapless ruffled lace appliqued ball gown wedding dress                              |
| Style number   | ZZ-W3035                                                                                             |
| Fabric         | Tulle,lace                                                                                           |
| MOQ            | 1 piece                                                                                              |
| Service        | OEM and ODM                                                                                          |
| Color          | White, light ivory, ivory and champagne or customized                                                |
| Size           | Please choose from our size charts, or you can follow up our measurement instructions.               |
| Note           | The prices don't include shipping cost and any accessories: such as gloves, wedding veils or jacket. |
| Delivery Terms | Usually sent by Air Express such as DHL, UPS, EMS, TNT, FEDEX, ARAMEX, TOLL and so on.               |
| Leading Time   | Off-season: 10-15 days for one order; Busy-season: 20-30 days for one order.                         |
| Payment Terms  | Western Union, Money Gram, Bank Transfer, Escrow, Visa, Master Card.                                 |
| IATTONTION     | If some decoration on the dresses you want is out of stock, we will inform you before you place the  |
|                | order.                                                                                               |
| Packaging      | Each dress in one polyester bag.                                                                     |