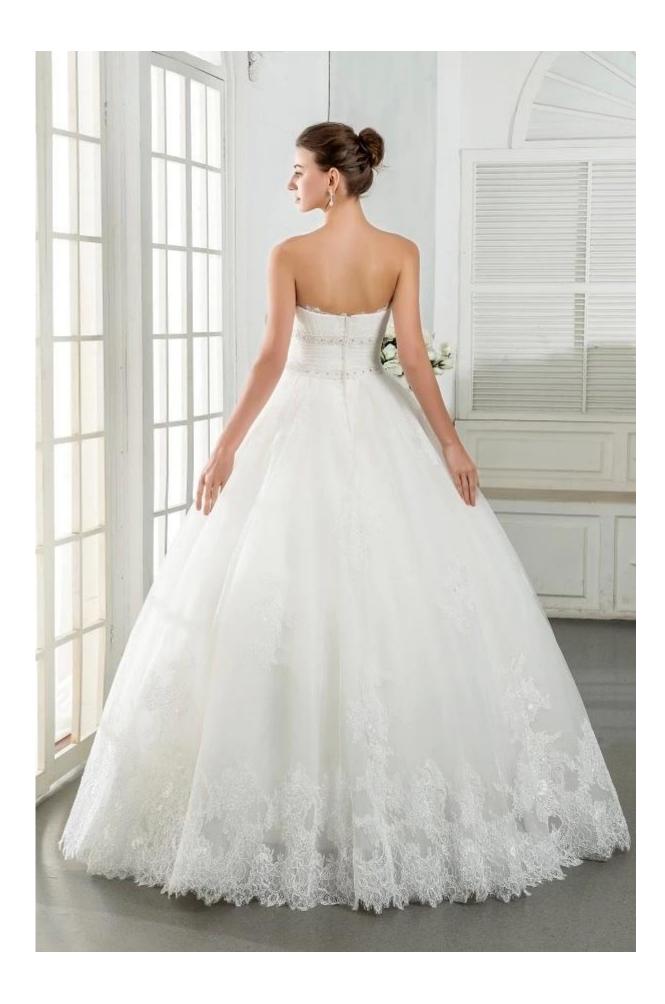

## Product Picture

| Brand          | ZZ bridal                                                                                            |
|----------------|------------------------------------------------------------------------------------------------------|
| Product Name   | ZZ bridal 2017 strapless ruffled lace appliqued ball gown wedding dress                              |
| Style number   | ZZ-W3035                                                                                             |
| Fabric         | Tulle,lace                                                                                           |
| MOQ            | 1 piece                                                                                              |
| Service        | OEM and ODM                                                                                          |
| Color          | White, light ivory, ivory and champagne or customized                                                |
| Size           | Please choose from our size charts, or you can follow up our measurement instructions.               |
| Note           | The prices don't include shipping cost and any accessories: such as gloves, wedding veils or jacket. |
| Delivery Terms | Usually sent by Air Express such as DHL, UPS, EMS, TNT, FEDEX, ARAMEX, TOLL and so on.               |
| Leading Time   | Off-season: 10-15 days for one order; Busy-season: 20-30 days for one order.                         |
| Payment Terms  | Western Union, Money Gram, Bank Transfer, Escrow, Visa, Master Card.                                 |
| IATTONTION     | If some decoration on the dresses you want is out of stock, we will inform you before you place the  |
|                | order.                                                                                               |
| Packaging      | Each dress in one polyester bag.                                                                     |