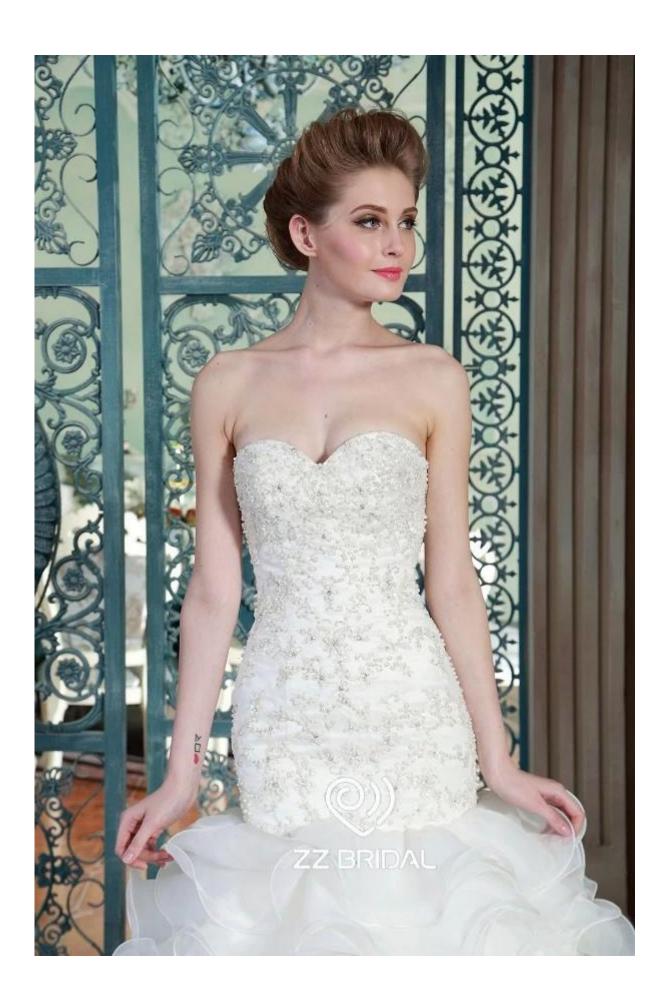

## Product Picture

Product Specification

| Brand        | ZZ bridal                                                               |
|--------------|-------------------------------------------------------------------------|
| Product Name | ZZ bridal 2017 sweetheart neckline beaded ruffled mermaid wedding dress |
| Style number | ZZ-W2064                                                                |