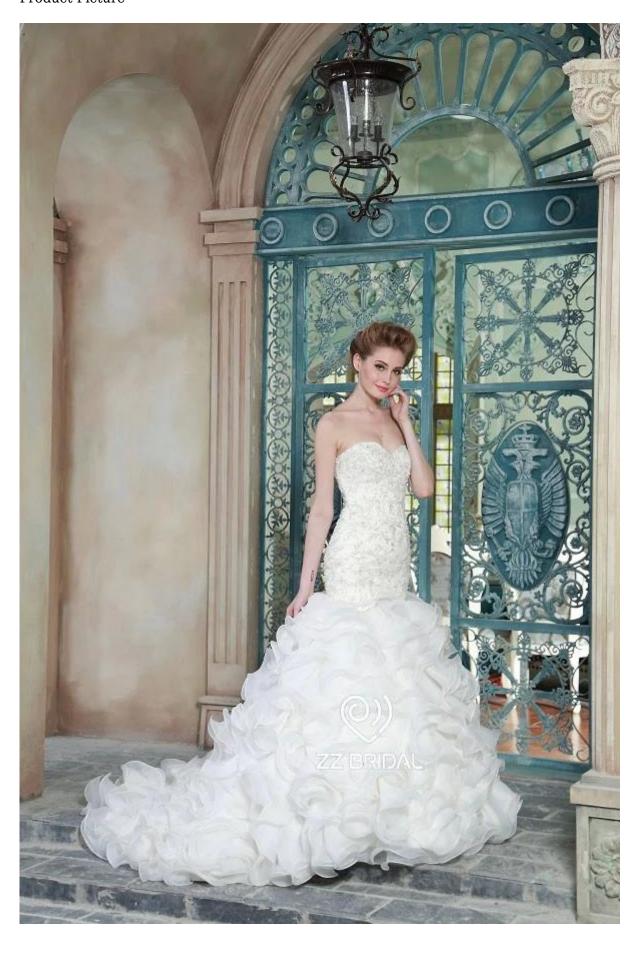

## Product Picture

Product Specification

| Brand        | ZZ bridal                                                               |
|--------------|-------------------------------------------------------------------------|
| Product Name | ZZ bridal 2017 sweetheart neckline beaded ruffled mermaid wedding dress |
| Style number | ZZ-W2064                                                                |