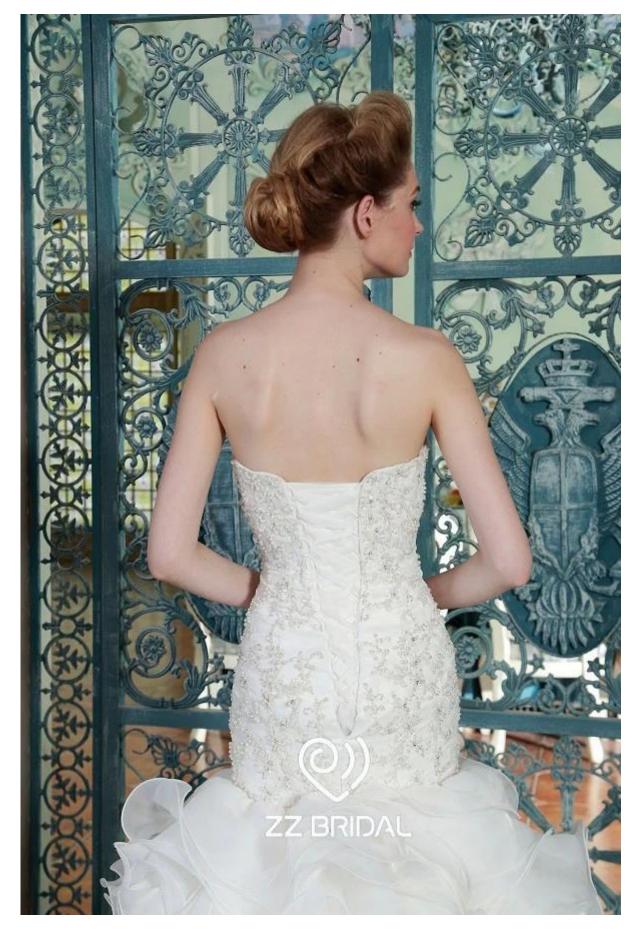

## Product Picture

Product Specification

| Brand        | ZZ bridal                                                               |
|--------------|-------------------------------------------------------------------------|
| Product Name | ZZ bridal 2017 sweetheart neckline beaded ruffled mermaid wedding dress |
| Style number | ZZ-W2064                                                                |