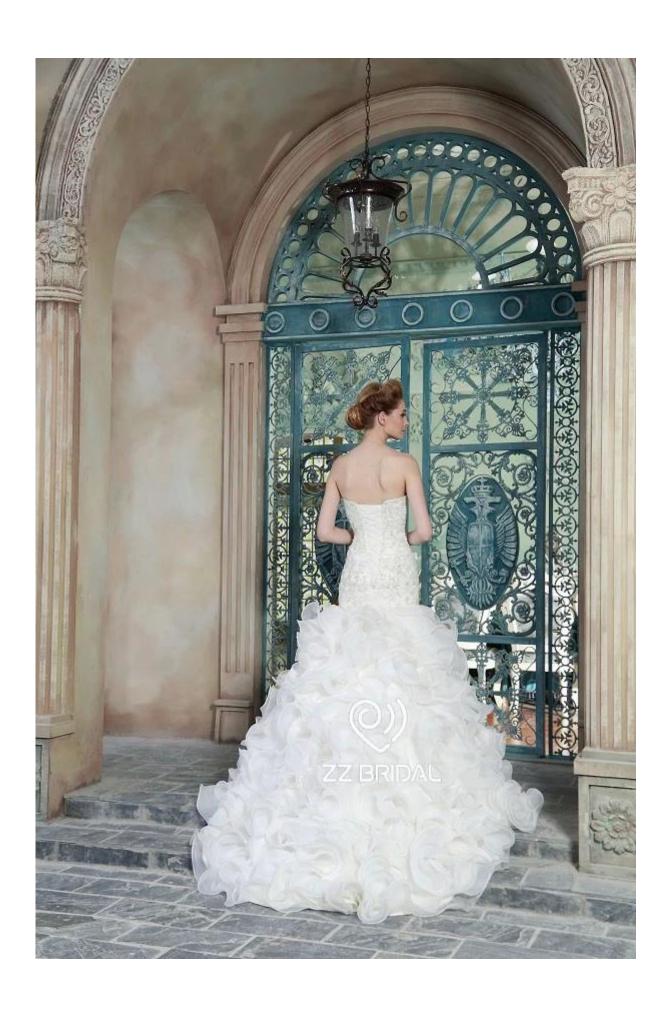

## Product Picture

Product Specification

| Brand        | ZZ bridal                                                               |
|--------------|-------------------------------------------------------------------------|
| Product Name | ZZ bridal 2017 sweetheart neckline beaded ruffled mermaid wedding dress |
| Style number | ZZ-W2064                                                                |