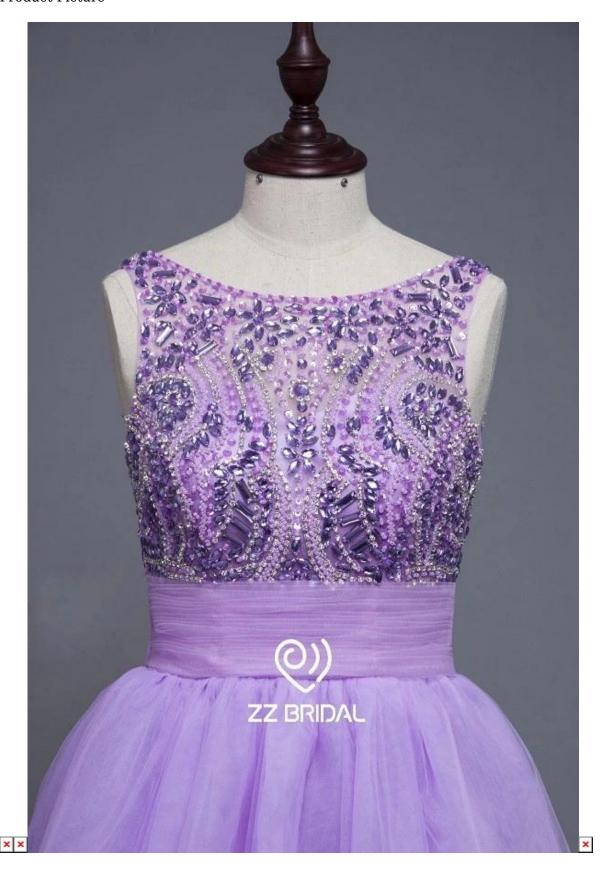

## Product Picture

## Product Specification

| Brand        | ZZ bridal                                                             |
|--------------|-----------------------------------------------------------------------|
| Product Name | ZZ bridal V-neck and back bowknot strapless beaded short evening gown |

| Style number   | ZZ-E5026                                                                                             |
|----------------|------------------------------------------------------------------------------------------------------|
| Fabric         | Tulle                                                                                                |
| MOQ            | 1 piece                                                                                              |
| Service        | OEM and ODM                                                                                          |
| Color          | Light purple or customized                                                                           |
| Size           | Please choose from our size charts, or you can follow up our measurement instructions.               |
| Note           | The prices don't include shipping cost and any accessories: such as gloves, wedding veils or jacket. |
| Delivery Terms | Usually sent by Air Express such as DHL, UPS, EMS, TNT, FEDEX, ARAMEX, TOLL and so on.               |
| Leading Time   | Off-season: 10-15 days for one order; Busy-season: 20-30 days for one order.                         |
| Payment Terms  | Western Union, Money Gram, Bank Transfer, Escrow, Visa, Master Card.                                 |
| ΙΔΙΓΔηΓΙΛή     | If some decoration on the dresses you want is out of stock, we will inform you before you place the  |
|                | order.                                                                                               |
| Packaging      | Each dress in one polyester bag.                                                                     |