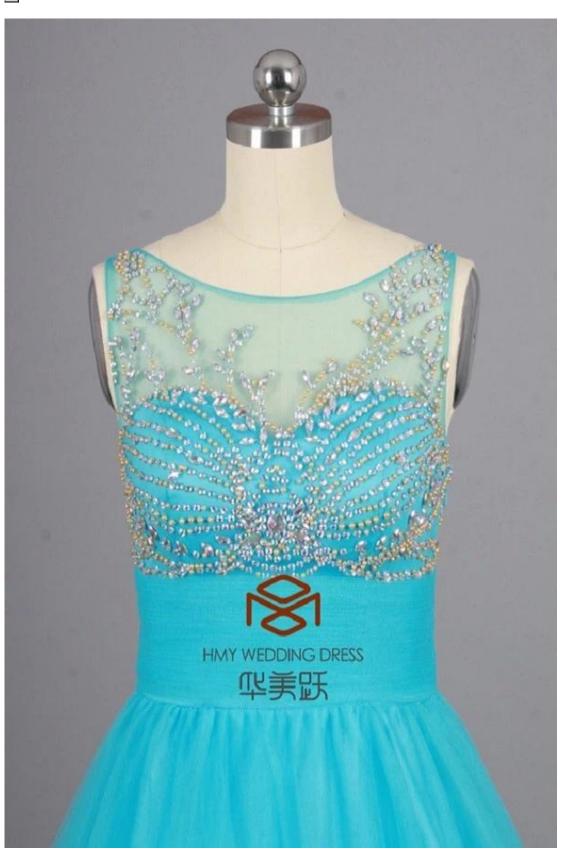

## Product Specification

| Brand        | ZZ bridal                                                                                            |
|--------------|------------------------------------------------------------------------------------------------------|
| Product Name | ZZ bridal boat neck sleeveless beaded A-line long evening dress                                      |
| Style number | ZZ-E4038                                                                                             |
| Fabric       | Tulle                                                                                                |
| MOQ          | 1 piece                                                                                              |
| Service      | OEM and ODM                                                                                          |
| Color        | Blue,orange or customized                                                                            |
| Size         | Please choose from our size charts, or you can follow up our measurement instructions.               |
| Note         | The prices don't include shipping cost and any accessories: such as gloves, wedding veils or jacket. |
|              | Usually sent by Air Express such as DHL, UPS, EMS, TNT, FEDEX, ARAMEX, TOLL and so on.               |
| Leading Time | Off-season: 10-15 days for one order; Busy-season: 20-30 days for one order.                         |
|              | Western Union, Money Gram, Bank Transfer, Escrow, Visa, Master Card.                                 |
| IATTENTION   | If some decoration on the dresses you want is out of stock, we will inform you before you place the  |
|              | order.                                                                                               |
| Packaging    | Each dress in one polyester bag.                                                                     |