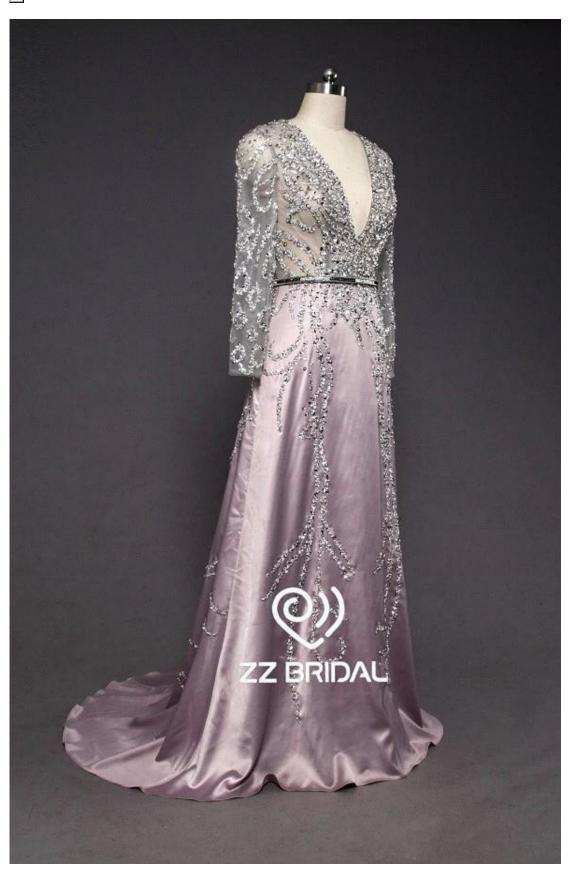

## **Product Specification**

| Brand          | ZZ bridal                                                                                            |
|----------------|------------------------------------------------------------------------------------------------------|
| Product Name   | ZZ bridal deep V-neck long sleeve beaded A-line long evening gown                                    |
| Style number   | ZZ-E4036                                                                                             |
| Fabric         | Satin, tulle                                                                                         |
| MOQ            | 1 piece                                                                                              |
| Service        | OEM and ODM                                                                                          |
| Color          | Light-pink or customized                                                                             |
| Size           | Please choose from our size charts, or you can follow up our measurement instructions.               |
| Note           | The prices don't include shipping cost and any accessories: such as gloves, wedding veils or jacket. |
| Delivery Terms | Usually sent by Air Express such as DHL, UPS, EMS, TNT, FEDEX, ARAMEX, TOLL and so on.               |
| Leading Time   | Off-season: 10-15 days for one order; Busy-season: 20-30 days for one order.                         |
| Payment Terms  | Western Union, Money Gram, Bank Transfer, Escrow, Visa, Master Card.                                 |
| Attention      | If some decoration on the dresses you want is out of stock, we will inform you before you place the  |
|                | order.                                                                                               |
| Packaging      | Each dress in one polyester bag.                                                                     |