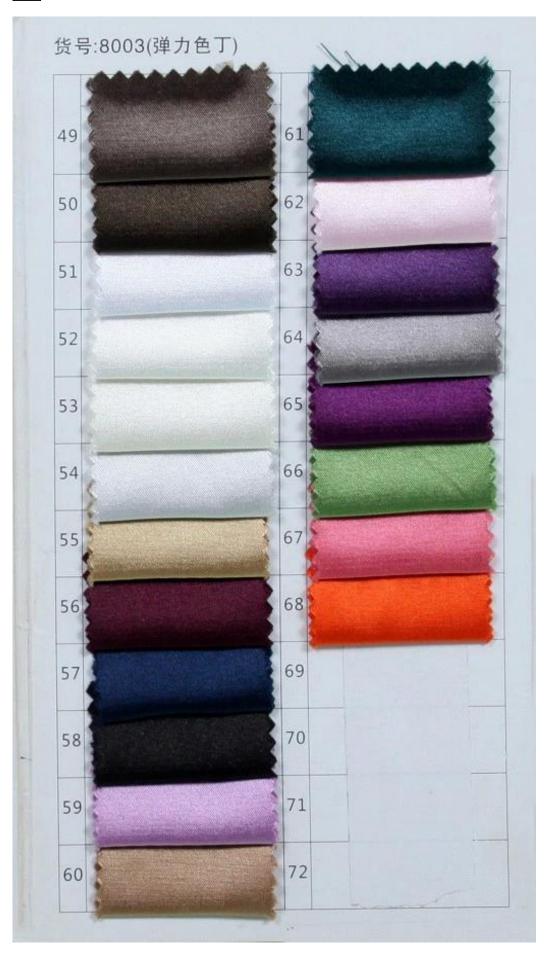

Usually sent by Air Express such as DHL, UPS, EMS, TNT, FEDEX, ARAMEX, TOLL and so on.               |
| Leading Time   | Off-season: 10-15 days for one order; Busy-season: 20-30 days for one order.                         |
| Payment Terms  | Western Union, Money Gram, Bank Transfer, Escrow, Visa, Master Card.                                 |
| Attention      | If some decoration on the dresses you want is out of stock, we will inform you before you place the  |
|                | order.                                                                                               |
| Packaging      | Each dress in one polyester bag.                                                                     |

## Size Chats



**Measurements Instructions** 



**Evening Dress Color Chart**