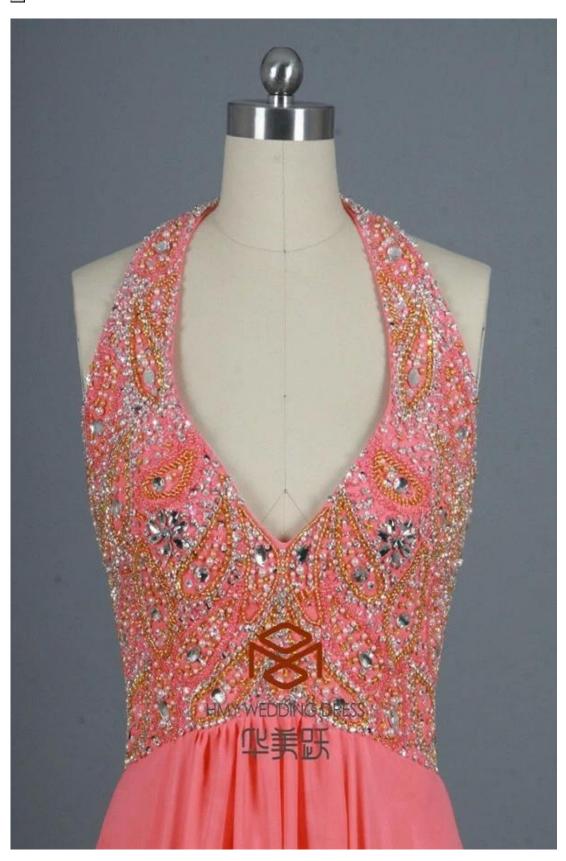

## Product Picture

## Product Specification

| Brand          | ZZ bridal                                                                                            |
|----------------|------------------------------------------------------------------------------------------------------|
| Product Name   | ZZ bridal sexy halter beaded chiffon A-line long evening gown                                        |
| Style number   | ZZ-E4037                                                                                             |
| Fabric         | Chiffon                                                                                              |
| MOQ            | 1 piece                                                                                              |
| Service        | OEM and ODM                                                                                          |
| Color          | Pink or customized                                                                                   |
| Size           | Please choose from our size charts, or you can follow up our measurement instructions.               |
| Note           | The prices don't include shipping cost and any accessories: such as gloves, wedding veils or jacket. |
| Delivery Terms | Usually sent by Air Express such as DHL, UPS, EMS, TNT, FEDEX, ARAMEX, TOLL and so on.               |
| Leading Time   | Off-season: 10-15 days for one order; Busy-season: 20-30 days for one order.                         |
| Payment Terms  | Western Union, Money Gram, Bank Transfer, Escrow, Visa, Master Card.                                 |
| Attention      | If some decoration on the dresses you want is out of stock, we will inform you before you place the  |
|                | order.                                                                                               |
| Packaging      | Each dress in one polyester bag.                                                                     |