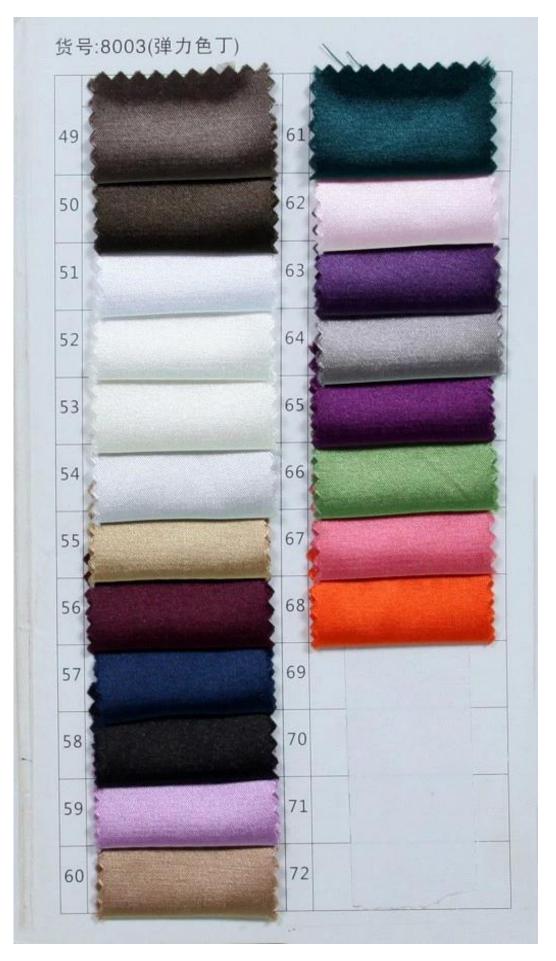

| Usually sent by Air Express such as DHL, UPS, EMS, TNT, FEDEX, ARAMEX, TOLL and so on.               |
| Leading Time   | Off-season: 10-15 days for one order; Busy-season: 20-30 days for one order.                         |
| Payment Terms  | Western Union, Money Gram, Bank Transfer, Escrow, Visa, Master Card.                                 |
| Attention      | If some decoration on the dresses you want is out of stock, we will inform you before you place the  |
|                | order.                                                                                               |
| Packaging      | Each dress in one polyester bag.                                                                     |

#### Size Chats

×

Measurements Instructions

# ×

Evening Dress Color Chart

××



#### Processi

×