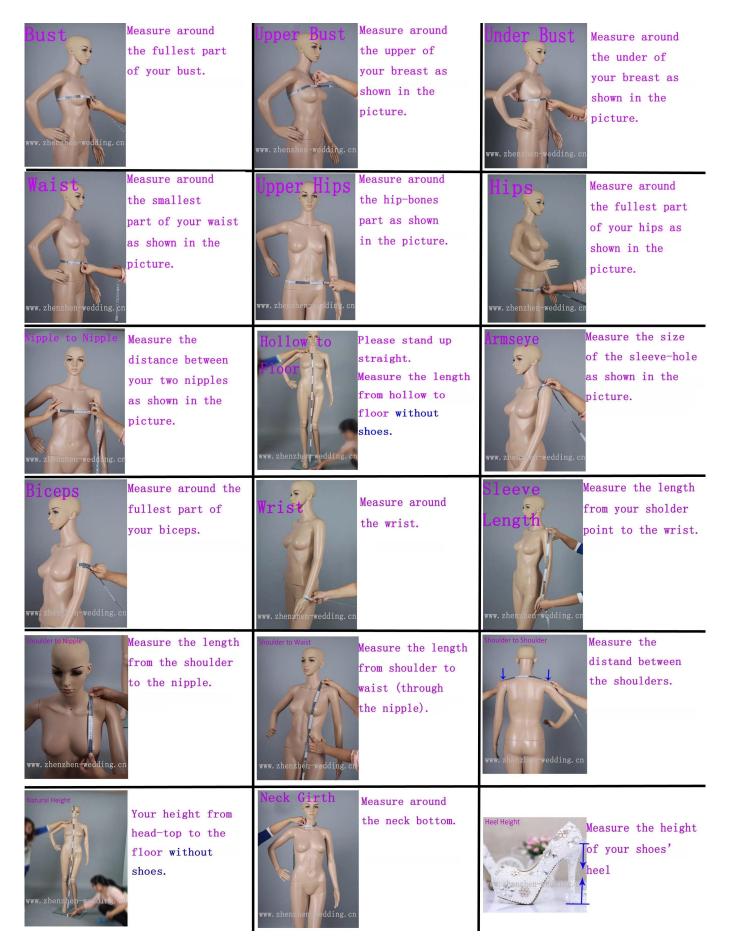

t           | 41        | 104 | 43   | 109 | 45   | 114  | 47   | 7    | 119   | 49          | 124  | 5   | 1 13        | 30   | 53          | 135 |
| Waist          | 34        | 86  | 36%  | 92  | 38   | 98   | 40   | 3/4  | 104   | 43          | 109  | 45  | ¥ 1°        | 15 4 | <b>17</b> ½ | 121 |
| Hips           | 43½       | 110 | 45½  | 116 | 473  | 121  | 49   | K    | 126   | <b>51</b> ½ | 131  | 53  | <b>州</b> 13 | 36 5 | 55½         | 141 |
| Hollow to Hem  | 61        | 155 | 61   | 155 | 61   | 155  | 6    | 1    | 155   | 61          | 155  | 6   | 1 15        | 55   | 61          | 155 |
| Natural Height | 69        | 175 | 69   | 175 | 69   | 175  | 69   | 9    | 175   | 69          | 175  | 69  | 9 17        | 75   | 69          | 175 |

## 2: Measurements Instructions:



## 3: Wedding Dress Color Chart:



4: Processing:

1:Designing



3:Tailoring

4:Sewing

5:Ironing









6:Pleating

7:Appliques 8:Hand-sewing

9:Hand-beading

10:Checking











11:Taking photos

12:Packing

13:Shipping

14:Delivery