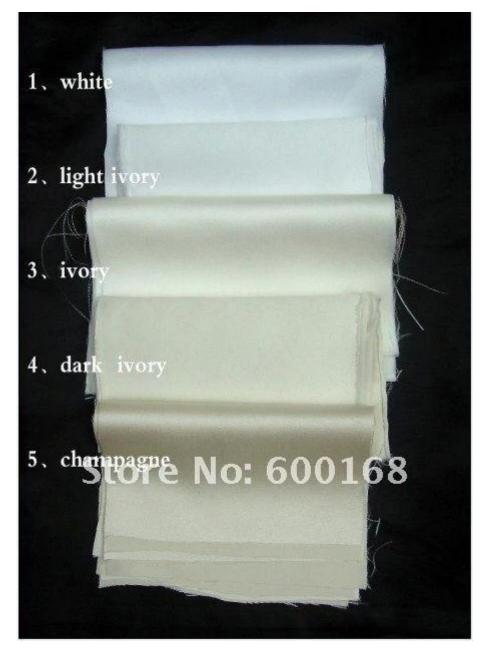

## 3: Wedding Dress Color Chart:

4: Processing:

1:Designing

3:Tailoring

4:Sewing

5:Ironing

6:Pleating

7:Appliques 8:Hand-sewing