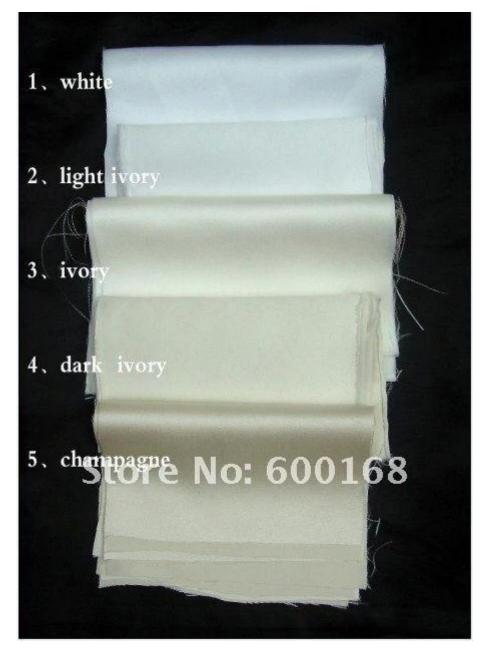

| 6)  | Color          | White, light ivory, ivory and champagne or customized                                                                        |  |  |  |  |  |  |  |  |
|-----|----------------|------------------------------------------------------------------------------------------------------------------------------|--|--|--|--|--|--|--|--|
| 7)  | Size           | lease choose from our size charts, or you can follow up our measurement instructions.                                        |  |  |  |  |  |  |  |  |
| 8)  | Note           | he prices don't include shipping cost and any accessories: such as gloves, wedding veils or jackets as shown in the picture. |  |  |  |  |  |  |  |  |
| 9)  | Delivery Terms | Usually sent by Air Express such as DHL, UPS, EMS, TNT, FEDEX, ARAMEX, TOLL and so on.                                       |  |  |  |  |  |  |  |  |
| 10) | Leading Time   | Off-season: 10-15 days for one order; Busy-season: 20-30 days for one order.                                                 |  |  |  |  |  |  |  |  |
| 11) | Payment        | Western Union, Money Gram, Bank Transfer, Escrow, Visa, Master Card.                                                         |  |  |  |  |  |  |  |  |
|     | Terms          |                                                                                                                              |  |  |  |  |  |  |  |  |
| 12) | Attention      | If some decoration on the dresses you want is out of stock, we will inform you before you place the order.                   |  |  |  |  |  |  |  |  |
| 13) | Packaging      | Each dress in one polyester bag.                                                                                             |  |  |  |  |  |  |  |  |

## 2: Measurements Instructions:

3:Wedding Dress Color Chart:

4: Processing:

1:Designing

4:Sewing

5:Ironing

6:Pleating

7:Appliques 8:Hand-sewing