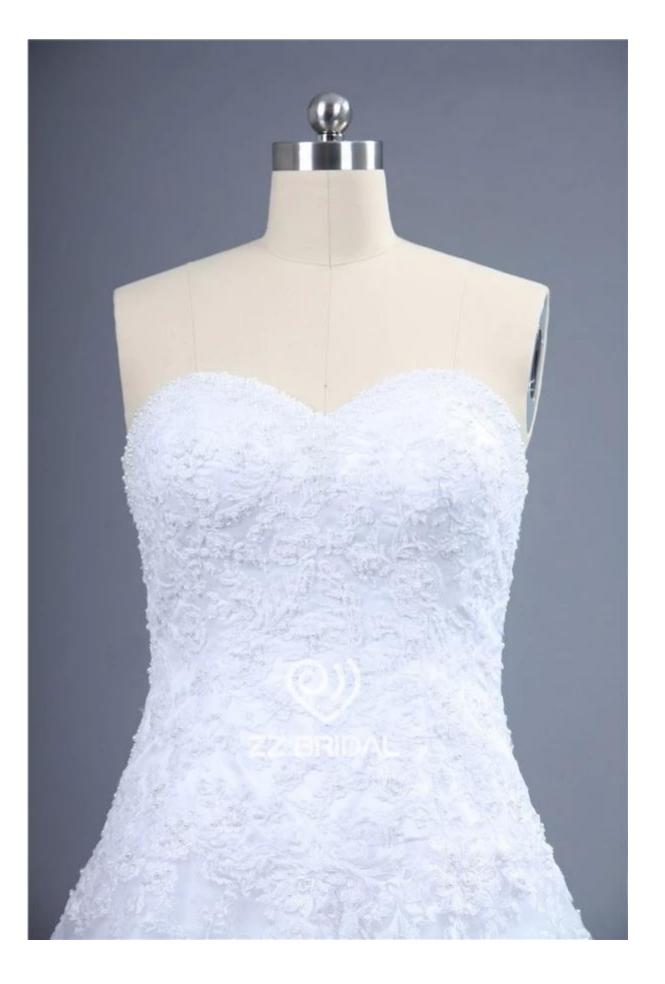

## **Suzhou HMY Wedding Dress Co., Ltd.**

| 1) | Product Name | ctual images sweetheart neckline with pearls lace appliqued A-line wedding dress |  |  |  |  |  |  |
|----|--------------|----------------------------------------------------------------------------------|--|--|--|--|--|--|
| 2) | Style number | ZZ-W1024                                                                         |  |  |  |  |  |  |
| 3) | Fabric       | Satin[] lace and pearls                                                          |  |  |  |  |  |  |
| 4) | MOQ          | 1 piece                                                                          |  |  |  |  |  |  |
| 5) | Service      | OEM and ODM.                                                                     |  |  |  |  |  |  |

| 6)  | Color          | White, light ivory, ivory and champagne or customized                                                                        |  |  |  |  |  |  |  |  |
|-----|----------------|------------------------------------------------------------------------------------------------------------------------------|--|--|--|--|--|--|--|--|
| 7)  | Size           | lease choose from our size charts, or you can follow up our measurement instructions.                                        |  |  |  |  |  |  |  |  |
| 8)  | Note           | he prices don't include shipping cost and any accessories: such as gloves, wedding veils or jackets as shown in the picture. |  |  |  |  |  |  |  |  |
| 9)  | Delivery Terms | Usually sent by Air Express such as DHL, UPS, EMS, TNT, FEDEX, ARAMEX, TOLL and so on.                                       |  |  |  |  |  |  |  |  |
| 10) | Leading Time   | Off-season: 10-15 days for one order; Busy-season: 20-30 days for one order.                                                 |  |  |  |  |  |  |  |  |
| 11) | Payment        | Western Union, Money Gram, Bank Transfer, Escrow, Visa, Master Card.                                                         |  |  |  |  |  |  |  |  |
|     | Terms          |                                                                                                                              |  |  |  |  |  |  |  |  |
| 12) | Attention      | If some decoration on the dresses you want is out of stock, we will inform you before you place the order.                   |  |  |  |  |  |  |  |  |
| 13) | Packaging      | Each dress in one polyester bag.                                                                                             |  |  |  |  |  |  |  |  |