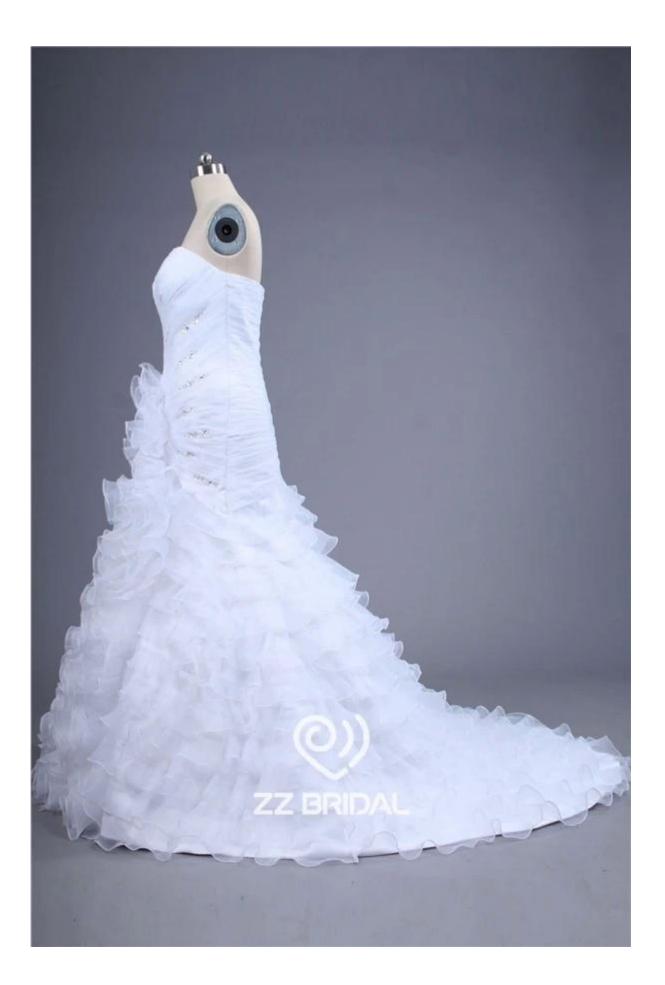

## **Suzhou HMY Wedding Dress Co., Ltd.**

| 1) | Product Name | New style sweetheart neckline ruffled beaded organza layered mermaid wedding dress 2015 supplier |  |  |  |  |  |  |
|----|--------------|--------------------------------------------------------------------------------------------------|--|--|--|--|--|--|
| 2) | Style number | ZZ-W2024                                                                                         |  |  |  |  |  |  |
| 3) | Fabric       | Organza, beadings                                                                                |  |  |  |  |  |  |
| 4) | MOQ          | 1 piece                                                                                          |  |  |  |  |  |  |
| 5) | Service      | OEM and ODM.                                                                                     |  |  |  |  |  |  |