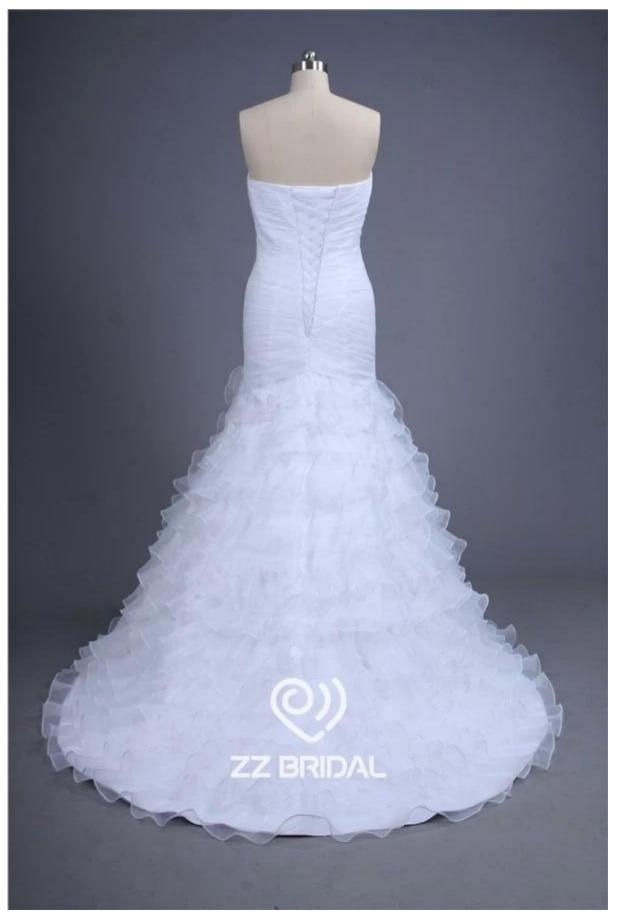

## **Suzhou HMY Wedding Dress Co., Ltd.**

| 1) | Product Name | New style sweetheart neckline ruffled beaded organza layered mermaid wedding dress 2015 supplier |  |  |  |  |  |  |
|----|--------------|--------------------------------------------------------------------------------------------------|--|--|--|--|--|--|
| 2) | Style number | ZZ-W2024                                                                                         |  |  |  |  |  |  |
| 3) | Fabric       | Organza, beadings                                                                                |  |  |  |  |  |  |
| 4) | MOQ          | 1 piece                                                                                          |  |  |  |  |  |  |
| 5) | Service      | OEM and ODM.                                                                                     |  |  |  |  |  |  |