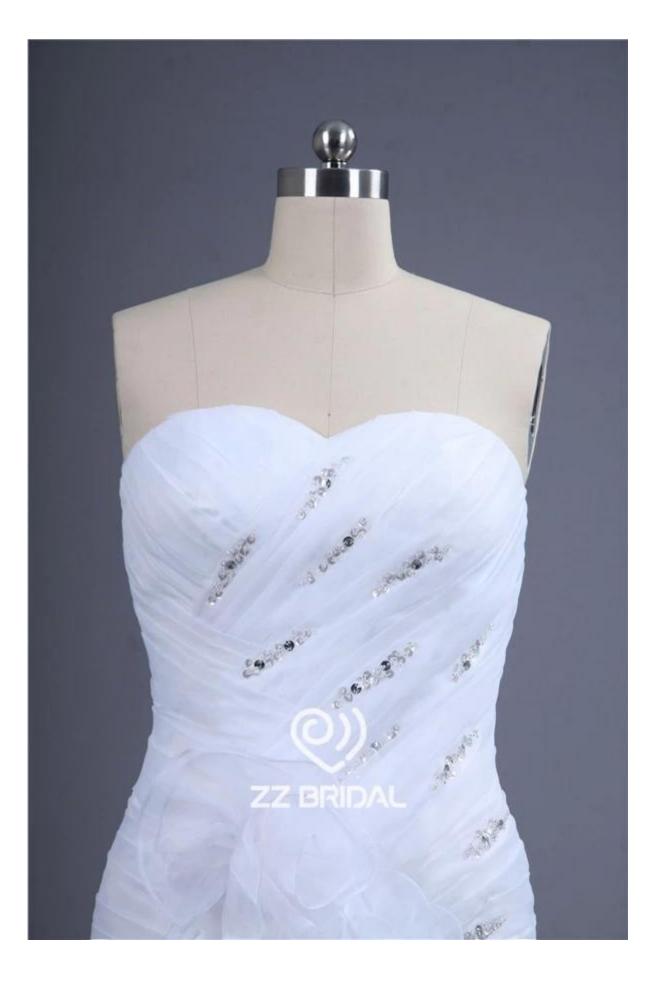

## **Suzhou HMY Wedding Dress Co., Ltd.**

| 1) | Product Name | New style sweetheart neckline ruffled beaded organza layered mermaid wedding dress 2015 supplier |  |  |  |  |  |  |
|----|--------------|--------------------------------------------------------------------------------------------------|--|--|--|--|--|--|
| 2) | Style number | ZZ-W2024                                                                                         |  |  |  |  |  |  |
| 3) | Fabric       | Organza, beadings                                                                                |  |  |  |  |  |  |
| 4) | MOQ          | 1 piece                                                                                          |  |  |  |  |  |  |
| 5) | Service      | OEM and ODM.                                                                                     |  |  |  |  |  |  |

## 2: Measurements Instructions:

3:Wedding Dress Color Chart:

4: Processing:

1:Designing

3:Tailoring

4:Sewing

5:Ironing

6:Pleating