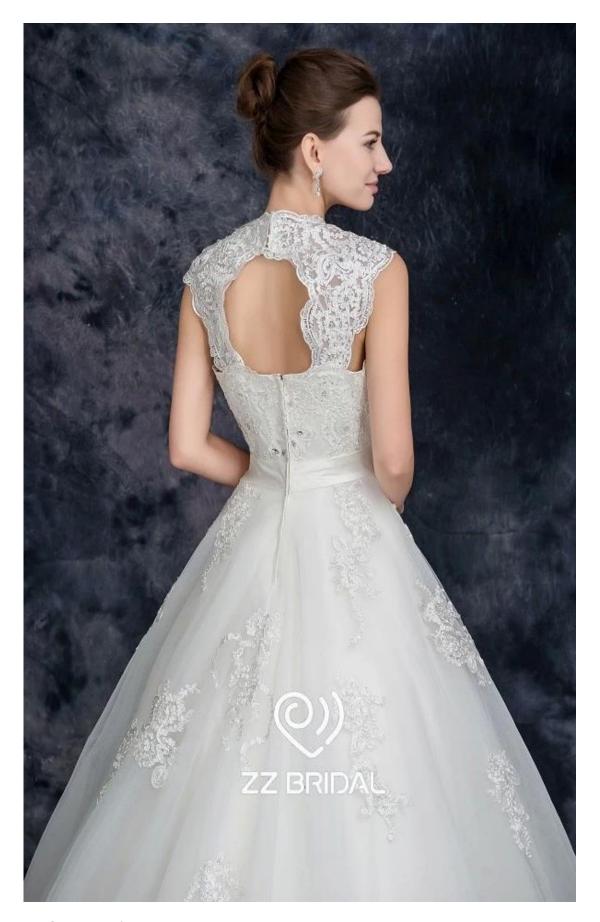

## Product Picture

Product Specification

| Brand        | ZZ bridal                                                              |
|--------------|------------------------------------------------------------------------|
| Product Name | ZZ bridal 2017 halter strap lace appliqued beaded A-line wedding dress |
| Style number | ZZ-W1056                                                               |
| Fabric       | Tulle,lace                                                             |