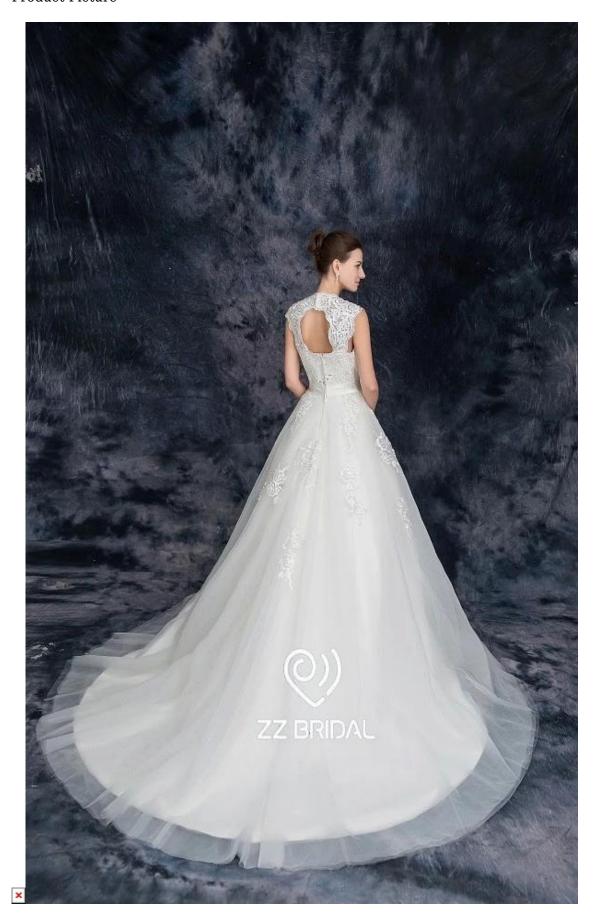

## Product Picture

Product Specification

| Brand        | ZZ bridal                                                              |
|--------------|------------------------------------------------------------------------|
| Product Name | ZZ bridal 2017 halter strap lace appliqued beaded A-line wedding dress |
| Style number | ZZ-W1056                                                               |
| Fabric       | Tulle,lace                                                             |