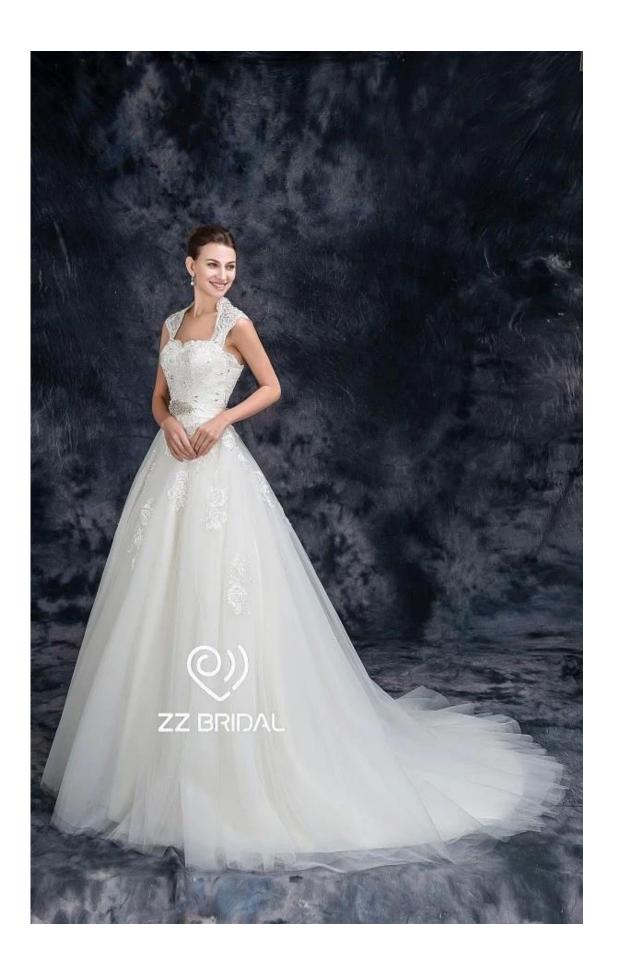

## Product Picture

Product Specification

| Brand        | ZZ bridal                                                              |
|--------------|------------------------------------------------------------------------|
| Product Name | ZZ bridal 2017 halter strap lace appliqued beaded A-line wedding dress |
| Style number | ZZ-W1056                                                               |
| Fabric       | Tulle,lace                                                             |