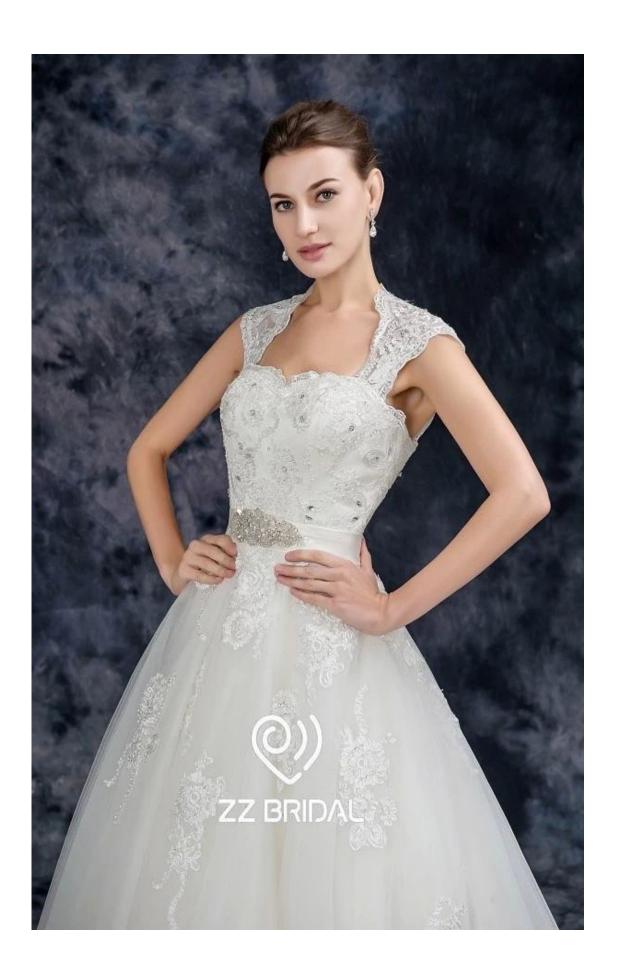

## Product Picture

Product Specification

| Brand        | ZZ bridal                                                              |
|--------------|------------------------------------------------------------------------|
| Product Name | ZZ bridal 2017 halter strap lace appliqued beaded A-line wedding dress |
| Style number | ZZ-W1056                                                               |
| Fabric       | Tulle,lace                                                             |