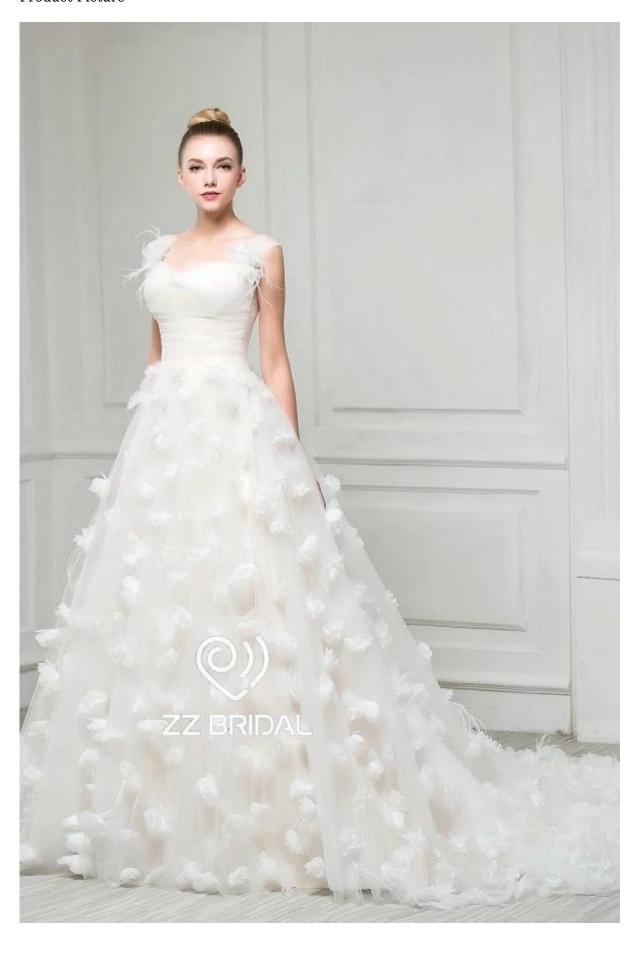

## Product Picture

| Brand          | ZZ bridal                                                                                            |
|----------------|------------------------------------------------------------------------------------------------------|
|                | ZZ bridal 2017 handmade flowers strapless ruffled A-line wedding dress                               |
| Style number   | ZZ-W1057                                                                                             |
| Fabric         | Tulle                                                                                                |
| MOQ            | 1 piece                                                                                              |
| Service        | OEM and ODM                                                                                          |
| Color          | White, light ivory, ivory and champagne or customized                                                |
| Size           | Please choose from our size charts, or you can follow up our measurement instructions.               |
| Note           | The prices don't include shipping cost and any accessories: such as gloves, wedding veils or jacket. |
| Delivery Terms | Usually sent by Air Express such as DHL, UPS, EMS, TNT, FEDEX, ARAMEX, TOLL and so on.               |
| Leading Time   | Off-season: 10-15 days for one order; Busy-season: 20-30 days for one order.                         |
| Payment Terms  | Western Union, Money Gram, Bank Transfer, Escrow, Visa, Master Card.                                 |
| IATTONTION     | If some decoration on the dresses you want is out of stock, we will inform you before you place the  |
|                | order.                                                                                               |
| Packaging      | Each dress in one polyester bag.                                                                     |