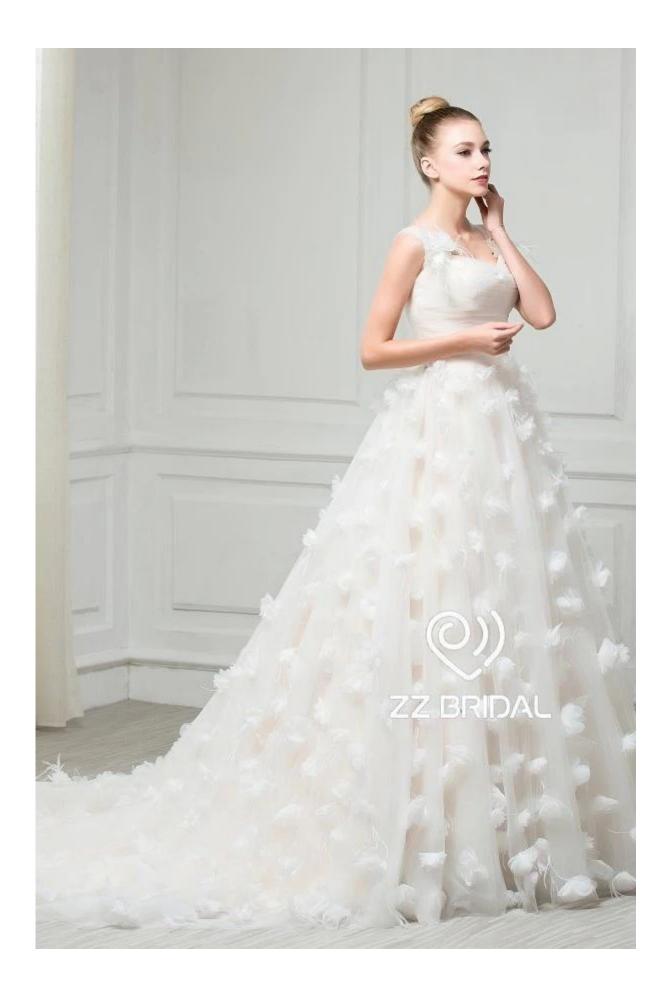

## Product Picture

| Brand          | ZZ bridal                                                                                            |
|----------------|------------------------------------------------------------------------------------------------------|
|                | ZZ bridal 2017 handmade flowers strapless ruffled A-line wedding dress                               |
| Style number   | ZZ-W1057                                                                                             |
| Fabric         | Tulle                                                                                                |
| MOQ            | 1 piece                                                                                              |
| Service        | OEM and ODM                                                                                          |
| Color          | White, light ivory, ivory and champagne or customized                                                |
| Size           | Please choose from our size charts, or you can follow up our measurement instructions.               |
| Note           | The prices don't include shipping cost and any accessories: such as gloves, wedding veils or jacket. |
| Delivery Terms | Usually sent by Air Express such as DHL, UPS, EMS, TNT, FEDEX, ARAMEX, TOLL and so on.               |
| Leading Time   | Off-season: 10-15 days for one order; Busy-season: 20-30 days for one order.                         |
| Payment Terms  | Western Union, Money Gram, Bank Transfer, Escrow, Visa, Master Card.                                 |
| IATTONTION     | If some decoration on the dresses you want is out of stock, we will inform you before you place the  |
|                | order.                                                                                               |
| Packaging      | Each dress in one polyester bag.                                                                     |