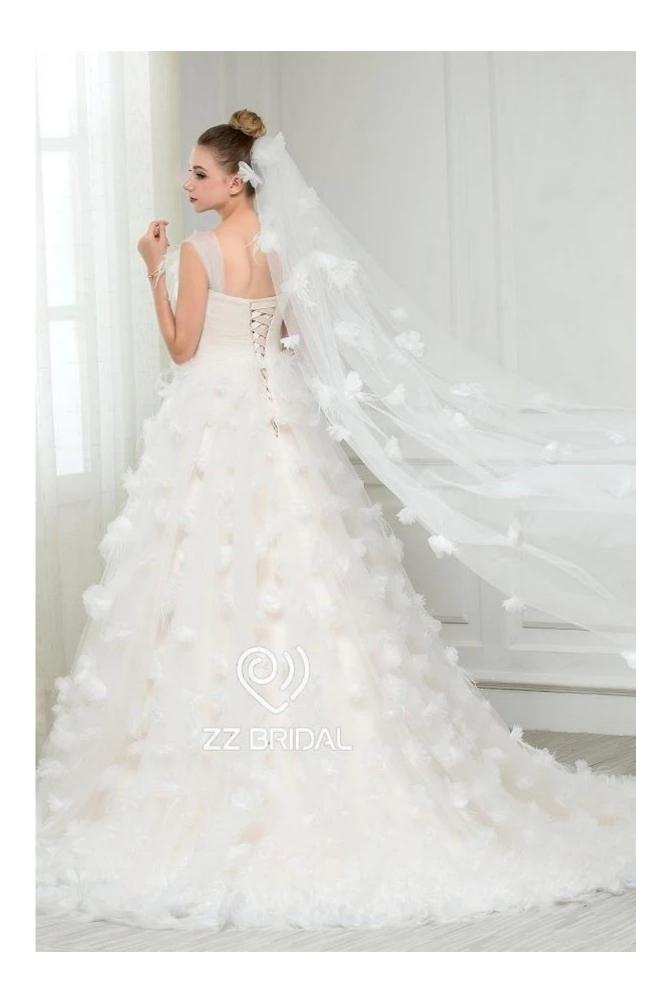

## Product Picture

| Brand          | ZZ bridal                                                                                            |
|----------------|------------------------------------------------------------------------------------------------------|
|                | ZZ bridal 2017 handmade flowers strapless ruffled A-line wedding dress                               |
| Style number   | ZZ-W1057                                                                                             |
| Fabric         | Tulle                                                                                                |
| MOQ            | 1 piece                                                                                              |
| Service        | OEM and ODM                                                                                          |
| Color          | White, light ivory, ivory and champagne or customized                                                |
| Size           | Please choose from our size charts, or you can follow up our measurement instructions.               |
| Note           | The prices don't include shipping cost and any accessories: such as gloves, wedding veils or jacket. |
| Delivery Terms | Usually sent by Air Express such as DHL, UPS, EMS, TNT, FEDEX, ARAMEX, TOLL and so on.               |
| Leading Time   | Off-season: 10-15 days for one order; Busy-season: 20-30 days for one order.                         |
| Payment Terms  | Western Union, Money Gram, Bank Transfer, Escrow, Visa, Master Card.                                 |
| IATTONTION     | If some decoration on the dresses you want is out of stock, we will inform you before you place the  |
|                | order.                                                                                               |
| Packaging      | Each dress in one polyester bag.                                                                     |