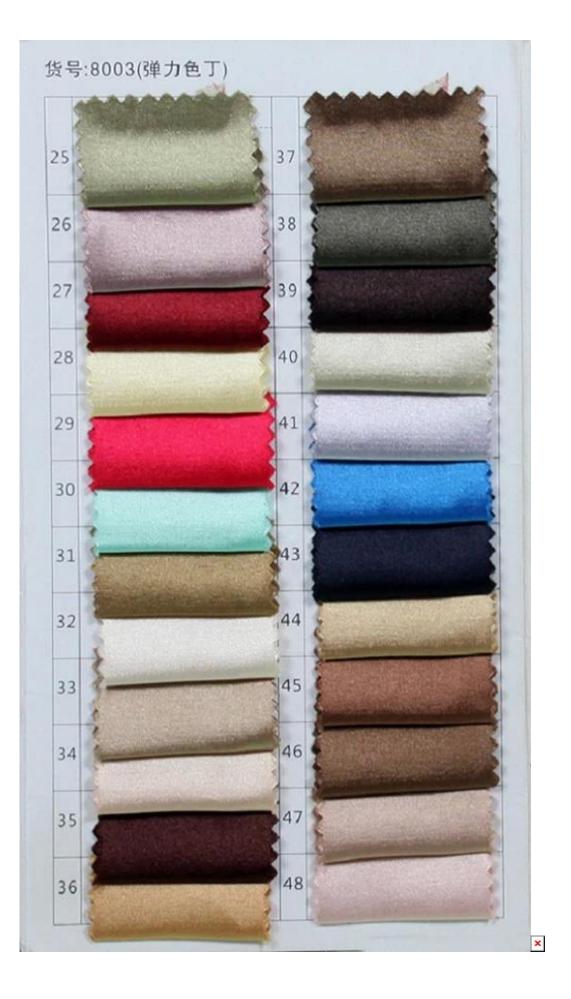

rms | Usually sent by Air Express such as DHL, UPS, EMS, TNT, FEDEX, ARAMEX, TOLL and so on.               |
| Leading Time   | Off-season: 10-15 days for one order; Busy-season: 20-30 days for one order.                         |
| Payment Terms  | Western Union, Money Gram, Bank Transfer, Escrow, Visa, Master Card.                                 |
| Attention      | If some decoration on the dresses you want is out of stock, we will inform you before you place the  |
|                | order.                                                                                               |
| Packaging      | Each dress in one polyester bag.                                                                     |

## Size Chats

×

Measurements Instructions

## ×

Wedding Dress Color Chart





Processi

×