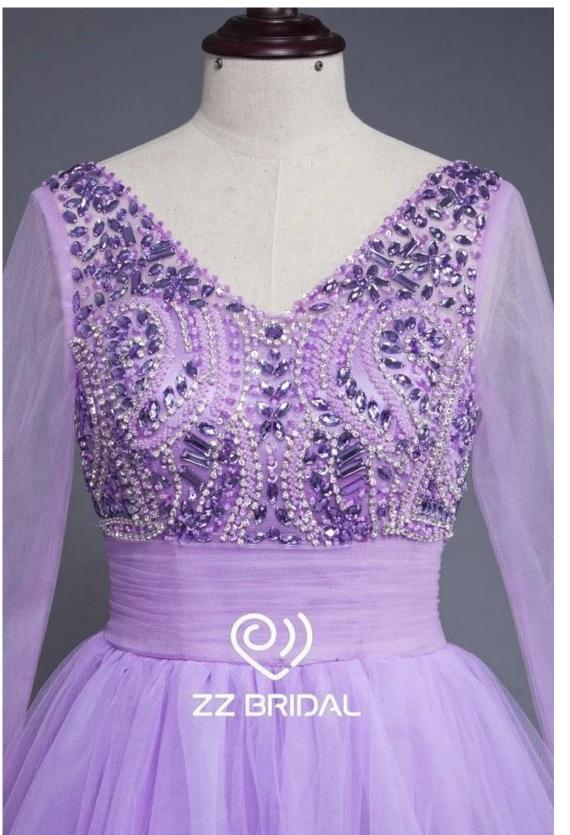

## Product Picture

- ×
- ×
- ×

## Product Specification

| Brand          | ZZ bridal                                                                                            |
|----------------|------------------------------------------------------------------------------------------------------|
| Product Name   | ZZ bridal V-neck long sleeve back bowknot long evening dress                                         |
| Style number   | ZZ-E4039                                                                                             |
| Fabric         | Tulle                                                                                                |
| MOQ            | 1 piece                                                                                              |
| Service        | OEM and ODM                                                                                          |
| Color          | Purple or customized                                                                                 |
| Size           | Please choose from our size charts, or you can follow up our measurement instructions.               |
| Note           | The prices don't include shipping cost and any accessories: such as gloves, wedding veils or jacket. |
| Delivery Terms | Usually sent by Air Express such as DHL, UPS, EMS, TNT, FEDEX, ARAMEX, TOLL and so on.               |
| Leading Time   | Off-season: 10-15 days for one order; Busy-season: 20-30 days for one order.                         |
| Payment Terms  | Western Union, Money Gram, Bank Transfer, Escrow, Visa, Master Card.                                 |
| Arrention      | If some decoration on the dresses you want is out of stock, we will inform you before you place the  |
|                | order.                                                                                               |
| Packaging      | Each dress in one polyester bag.                                                                     |